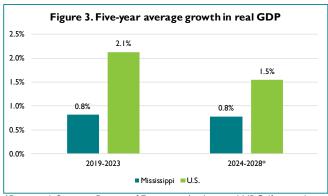

y an average of 1.3 percentage points per year.

Payroll employment in Mississippi is expected to decrease by an average of 0.2 percent per year from 2024 to 2028 as seen in Figure 4. Compared to the average increase of 0.3 percent per year from 2019 to 2023, this estimate represents a decrease of 0.5 percentage point per year. U.S. payroll employment is expected to increase by an average of 0.6 percent per year over the next five years. This estimate represents a decrease of 0.2 percentage point per year compared to the 2019 to 2023 period. The average annual change in U.S. employment is expected to exceed the average annual change in Mississippi employment over the next five years by 0.8 percentage point per year compared to 0.5 percentage point per year during the 2019 to 2023 period.



\*Projected. Sources: Bureau of Economic Analysis and URC (forecast).



\*Projected. Sources: Bureau of Labor Statistics and URC (forecast).