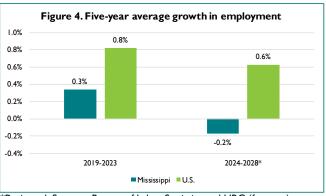

ssissippi is expected to decrease by an average of 0.2 percent per year from 2024 to 2028 as seen in Figure 4. Compared to the average increase of 0.3 percent per year from 2019 to 2023, this estimate represents a decrease of 0.5 percentage point per year. U.S. payroll employment is expected to increase by an average of 0.6 percent per year over the next five years. This estimate represents a decrease of 0.2 percentage point per year compared to the 2019 to 2023 period. The average annual change in U.S. employment is expected to exceed the average annual change in Mississippi employment over the next five years by 0.8 percentage point per year compared to 0.5 percentage point per year during the 2019 to 2023 period.



\*Projected. Sources: Bureau of Economic Analysis and URC (forecast).



\*Projected. Sources: Bureau of Labor Statistics and URC (forecast).