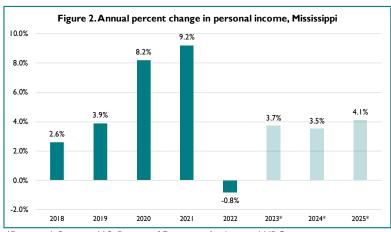

Personal income in Mississippi grew 3.7 percent in 2023 according to URC's latest forecast as seen in Figure 2 on page 2. This rate is up 0.1 percentage point from the forecast of the previous quarter and reflects an improvement in the forecast for wages and salaries in the state. In 2024 personal income in the state is projected to increase 3.5 percent, a decrease of 0.3 percentage point from the forecast of the previous quarter. URC forecasts personal income in Mississippi will grow 4.1 percent in 2025, an estimate unchanged from the forecast of the previous quarter.