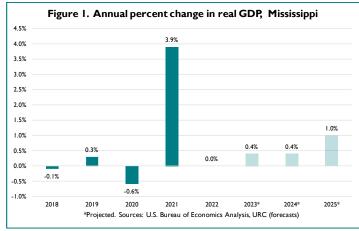

#### SLOWER GROWTH BUT NO RECESSION IN LATEST FORECASTS

igure I indicates real gross domestic product (GDP) for Mississippi increased 0.4 percent in 2023 according to the latest forecast by URC. This estimate represents a decrease of 0.9 percentage point from the forecast of the previous quarter. In the most recent estimates by the U.S. Bureau of Economic Analysis, real GDP for Mississippi contracted in the first and second quarters of 2023 and expanded at an annualized rate of 0.8 percent in the third quarter; the latest forecast for 2023 incorporates these estimates. The Mississippi economy is also expected to expand 0.4 percent in 2024 in the latest forecast. Compared to the forecast of the previous quarter this projection represents a decrease of 0.5 percentage point. The downward revision to the 2024 forecast for real GDP growth in Mississippi reflects the slower growth expected in 2023. In 2025 real GDP for Mississippi is projected to increase 1.0 percent, which represents an increase of 0.3 percentage point from the forecast of the previous quarter. The improvement to the forecast for 2025 reflects a stronger acceleration in U.S. real GDP growth in 2025 compared to the previous forecast.