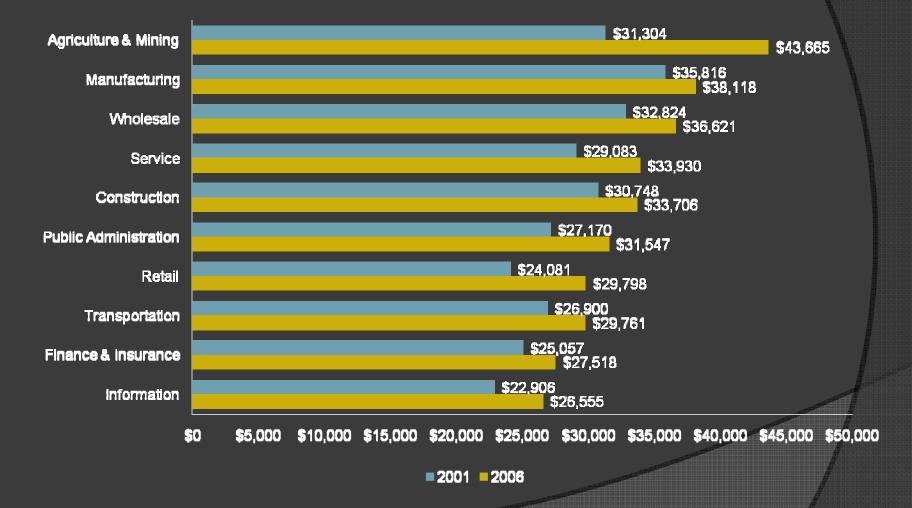

#### Annual Wage for Graduates at First-Year Employment in Mississippi by Industry