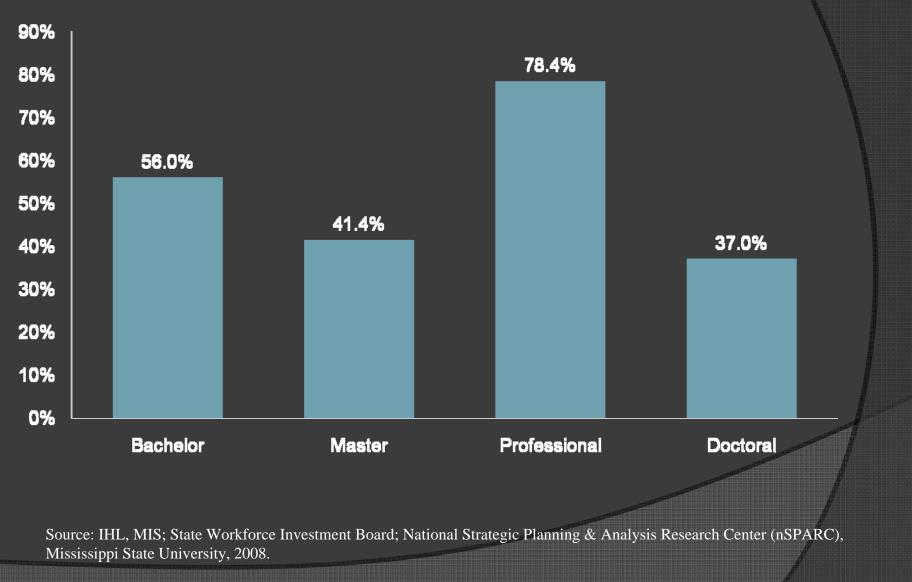

# Five-Year Wage Growth for 2001 Graduates (2002 – 2007)

#### Summary

- Number of graduates in 2006: 13,775
- 76% employed in Mississippi
- Average wage at first-year employment:
  Bachelor's degree: \$29,122
  Master's degree: \$41,021
  Professional degree: \$53,907
  - Doctoral degree: \$62,598
- Five-year wage increase:
  - Bachelor's degree: 56%
  - Master's degree: 41%
  - Professional degree: 78%
  - Doctoral degree: 37%