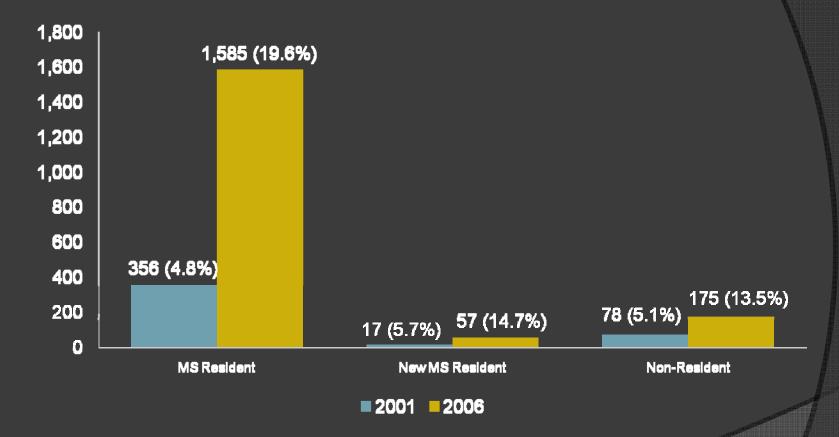

Note: "New MS Resident" refers to graduates who became Mississippi residents by their graduation date.

Bachelor's Degree Graduates Enrolling in Master's, Professional, or Doctoral Programs within One Year of Graduation by Residency Status

Source: IHL, MIS; State Workforce Investment Board; National Strategic Planning & Analysis Research Center (nSPARC), Mississippi State University, 2008.

Note: (1) Number in parentheses is the percentage of bachelor's degree graduates enrolling in master's, professional, or doctoral programs by residency status; (2) "New MS Resident" refers to graduates who became Mississippi residents by their graduation date.