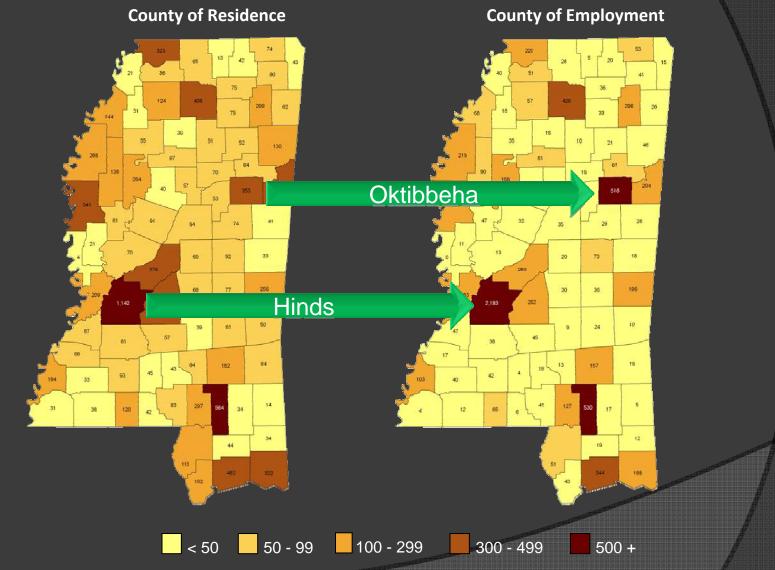

orkforce Investment Board; National Strategic Planning & Analysis Research Center (nSPARC), Mississippi State University, 2008.

Note: (1) Number in parentheses is the percentage of bachelor's degree graduates enrolling in master's, professional, or doctoral programs by residency status; (2) "New MS Resident" refers to graduates who became Mississippi residents by their graduation date.

# Employment in Mississippi within One Year of Graduation by Residency Status



Source: IHL, MIS; State Workforce Investment Board; National Strategic Planning & Analysis Research Center (nSPARC), Mississippi State University, 2008.

Note: "New MS Resident" refers to graduates who became Mississippi residents by their graduation date.

#### County of Residence and County of Employment for 2006 Graduates



#### Annual Wage for Graduates at First-Year Employment in Mississippi



# Five-Year Wage Growth for 2001 Graduates (2002 – 2007)



### Employment in Mississippi within One Year of Graduation by Industry



#### Annual Wage for Graduates at First-Year Employment in Mississippi by Industry



#### Total Wage Contribution of Graduates to Mississippi's Economy by Industry



### Employment in Mississippi's Service Sector within One Year of Graduation



### Annual Wage of Graduates at First-Year Employment in Mississippi's Service Sector



#### Total Wage Contribution of Graduates to Mississippi's Economy by Service Sector





# Employment in Mississippi within One Year for Graduates with an Education Degree



Annual Wage at First-Year Employment in Mississippi's Education Sector for G