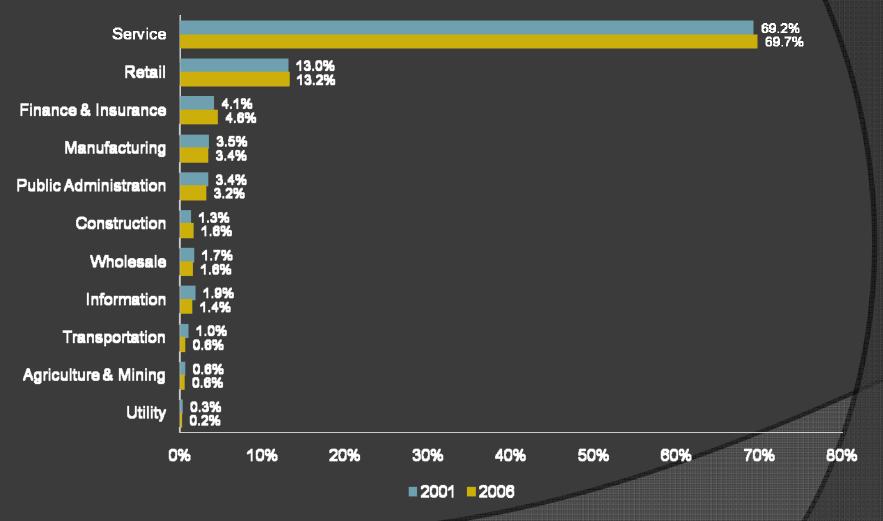

### Employment in Mississippi within One Year of Graduation by Industry

#### Summary

- High-demand degrees:
  - Business, Management, and Marketing
  - Education
- Primary sector of employment:
  - Service (70%)
    - Education service (41%)
    - Health care and social assistance (28%)
- Total wage contribution:
  - \$245 million
    - Service (74%)