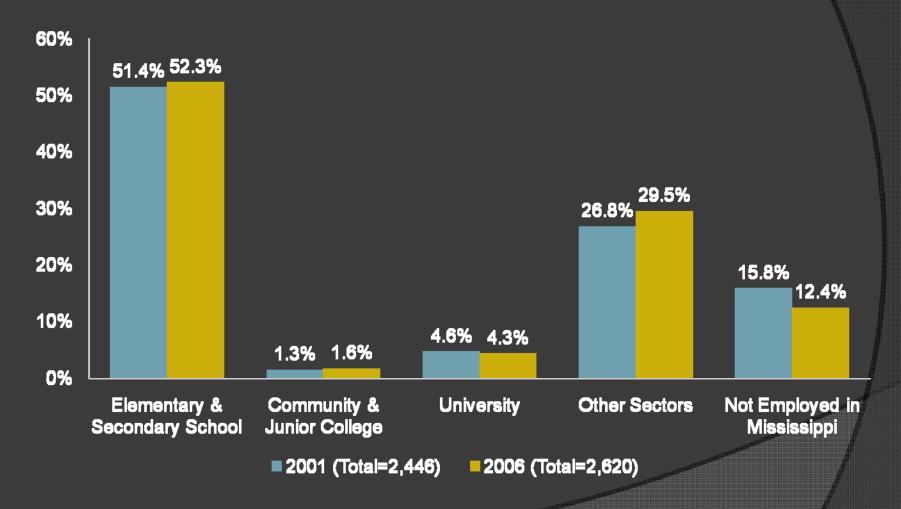

date.

#### County of Residence and County of Employment for 2006 Graduates



#### Annual Wage for Graduates at First-Year Employment in Mississippi



# Five-Year Wage Growth for 2001 Graduates (2002 – 2007)



### Employment in Mississippi within One Year of Graduation by Industry



#### Annual Wage for Graduates at First-Year Employment in Mississippi by Industry



#### Total Wage Contribution of Graduates to Mississippi's Economy by Industry



### Employment in Mississippi's Service Sector within One Year of Graduation



### Annual Wage of Graduates at First-Year Employment in Mississippi's Service Sector



#### Total Wage Contribution of Graduates to Mississippi's Economy by Service Sector





# Employment in Mississippi within One Year for Graduates with an Education Degree



Annual Wage at First-Year Employment in Mississippi's Education Sector for Graduates with an Education Degree



### Five-Year Wage Growth for 2001 Graduates with an Education Degree (2002 – 2007)





#### Summary

- Number of graduates in 2006: 13,775
- 76% employed in Mississippi
- Average wage at first-year employment:
  Bachelor's degree: \$29,122
  Master's degree: \$41,021
  Professional degree: \$53,907
  - Doctoral degree: \$62,598
- Five-year wage increase:
  - Bachelor's degree: 56%
  - Master's degree: 41%
  - Professional degree: 78%
  - Doctoral degree: 37%

#### Summary

- High-demand degrees:
  - Business, Management, and Marketing
  - Education
- Primary sector of employment:
  - Service (70%)
    - Education service (41%)
    - Health care and social assistance (28%)
-