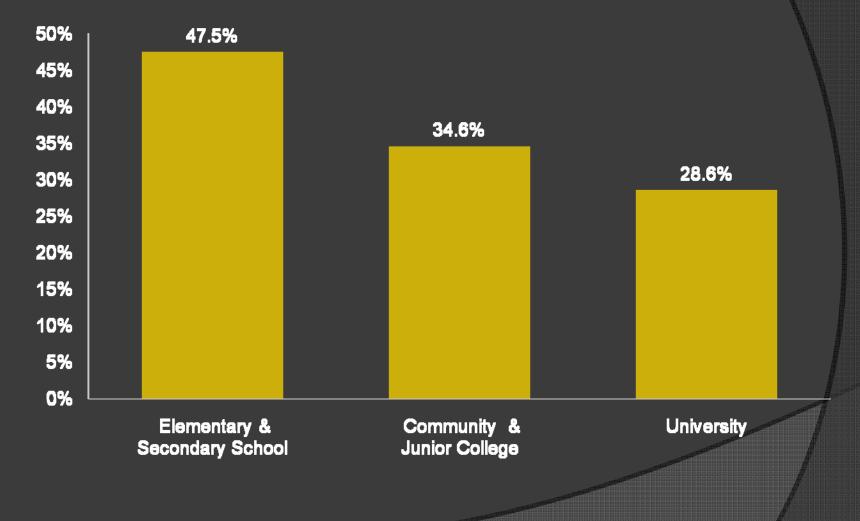

# Employment in Mississippi within One Year for Graduates with an Education Degree

Annual Wage at First-Year Employment in Mississippi's Education Sector for Graduates with an Education Degree