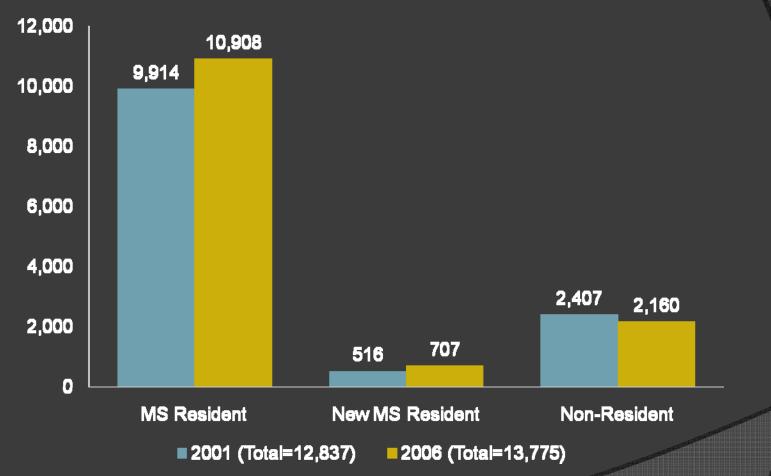

# Number of Graduates by Residency Status at Graduation

Source: IHL, MIS; State Workforce Investment Board; National Strategic Planning & Analysis Research Center (nSPARC), Mississippi State University, 2008.

Note: "New MS Resident" refers to graduates who became Mississippi residents by their graduation date.

Bachelor's Degree Graduates Enrolling in Master's, Professional, or Doctoral Programs within One Year of Graduation by Residency Status