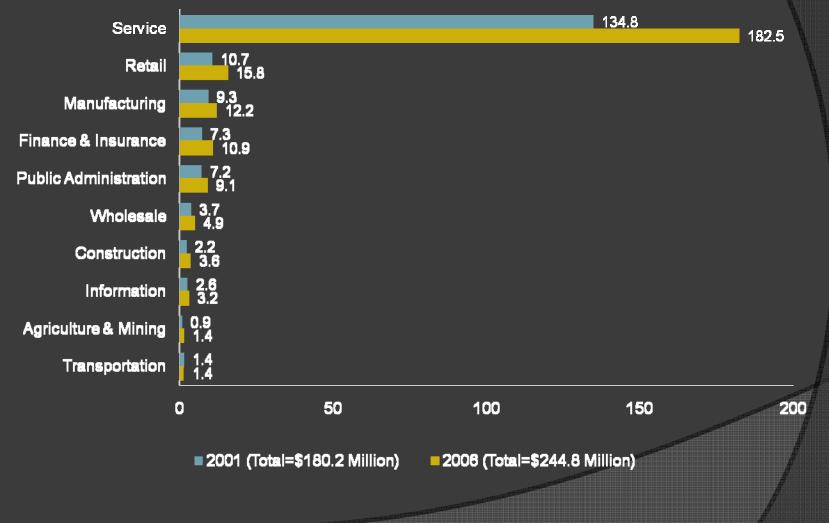

#### Total Wage Contribution of Graduates to Mississippi's Economy by Industry

#### Summary

- High-demand degrees:
  - Business, Management, and Marketing
  - Education
- Primary sector of employment:
  - Service (70%)
    - Education service (41%)
    - Health care and social assistance (28%)
- Total wage contribution:
  - \$245 million
    - Service (74%)