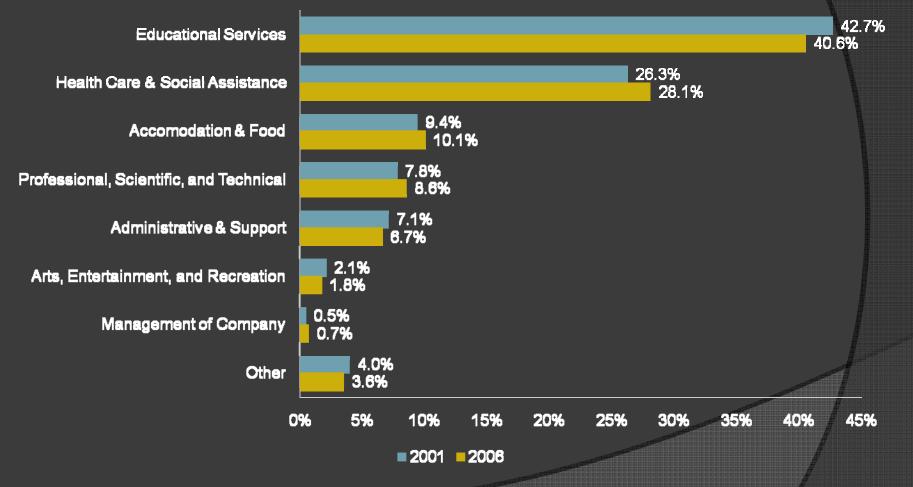

ency Status



Source: IHL, MIS; State Workforce Investment Board; National Strategic Planning & Analysis Research Center (nSPARC), Mississippi State University, 2008.

Note: "New MS Resident" refers to graduates who became Mississippi residents by their graduation date.

#### County of Residence and County of Employment for 2006 Graduates



#### Annual Wage for Graduates at First-Year Employment in Mississippi



# Five-Year Wage Growth for 2001 Graduates (2002 – 2007)



### Employment in Mississippi within One Year of Graduation by Industry



#### Annual Wage for Graduates at First-Year Employment in Mississippi by Industry



#### Total Wage Contribution of Graduates to Mississippi's Economy by Industry



### Employment in Mississippi's Service Sector within One Year of Graduation



### Annual Wage of Graduates at First-Year Employment in Mississippi's Service Sector



#### Total Wage Contribution of Graduates to Mississippi's Economy by Service Sector





# Employment in Mississippi within One Year for Graduates with an Education Degree



Annual Wage at First-Year Employment in Mississippi's Education Sector for Graduates with an Education Degree



### Five-Year Wage Growth for 2001 Graduates with an Education Degree (2002 – 2007)





#### Summary

- Number of graduates in 2006: 13,775
- 76% employed in Mississippi
- Average wage at first-year employment:
  Bachelor's degree: \$29,122
  Master's degree: \$41,021
  Professional degree: \$53,907
  - Doctoral degree: \$62,598
- Five-year wage increase:
  - Bachelor's degree: 56%
  - Master's degree: 41%
  - Profe