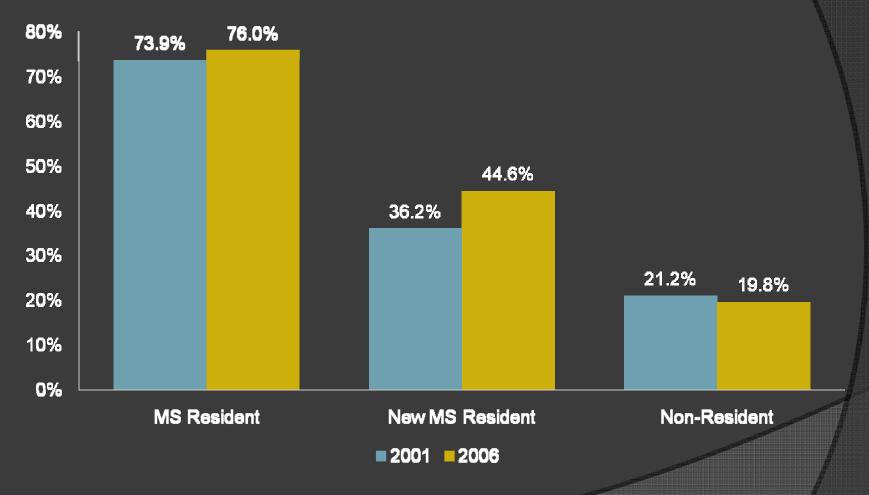

# Employment in Mississippi within One Year of Graduation by Residency Status

Source: IHL, MIS; State Workforce Investment Board; National Strategic Planning & Analysis Research Center (nSPARC), Mississippi State University, 2008.

Note: "New MS Resident" refers to graduates who became Mississippi residents by their graduation date.