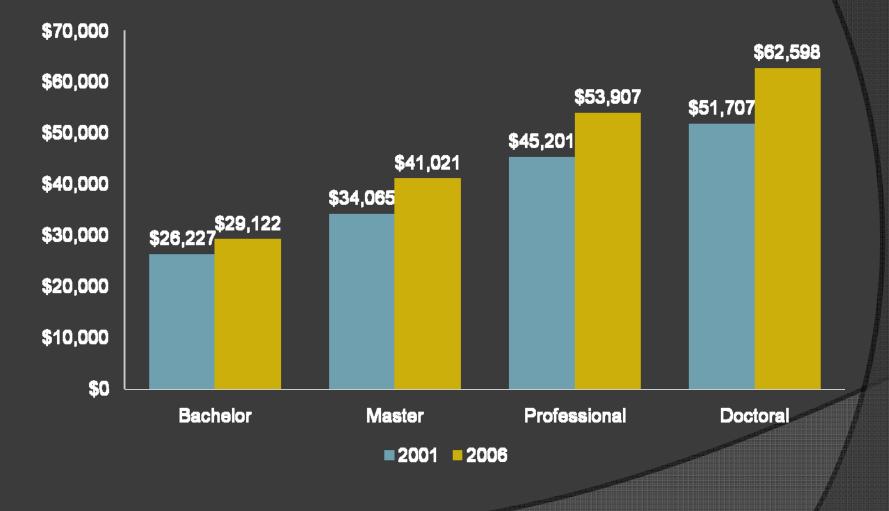

#### Annual Wage for Graduates at First-Year Employment in Mississippi

#### Summary

- Number of graduates in 2006: 13,775
- 76% employed in Mississippi
- Average wage at first-year employment:
  Bachelor's degree: \$29,122
  Master's degree: \$41,021
  Professional degree: \$53,907
  - Doctoral degree: \$62,598
- Five-year wage increase:
  - Bachelor's degree: 56%
  - Master's degree: 41%
  - Professional degree: 78%
  - Doctoral degree: 37%