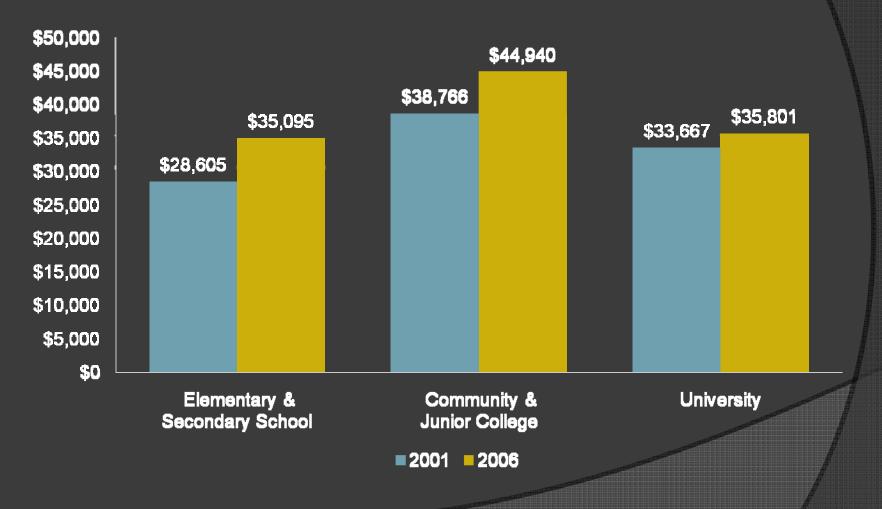

### Annual Wage of Graduates at First-Year Employment in Mississippi's Service Sector