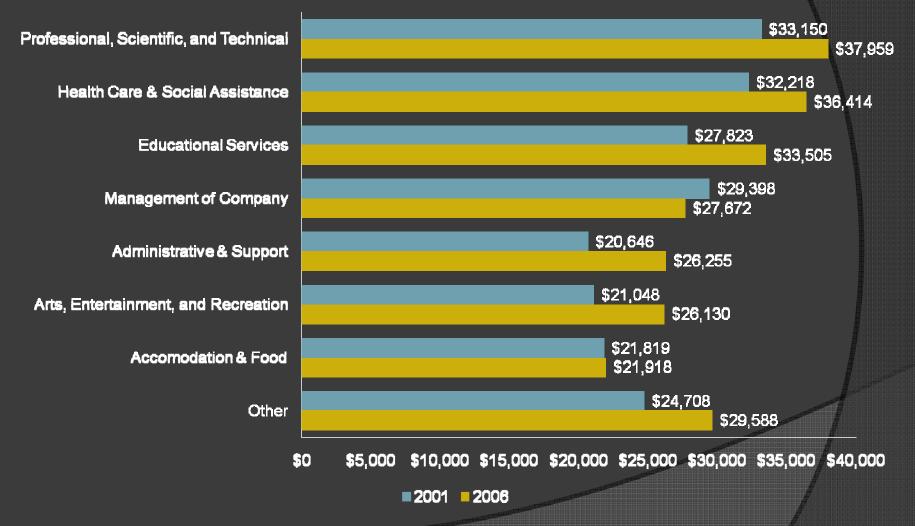

#### Annual Wage for Graduates at First-Year Employment in Mississippi by Industry