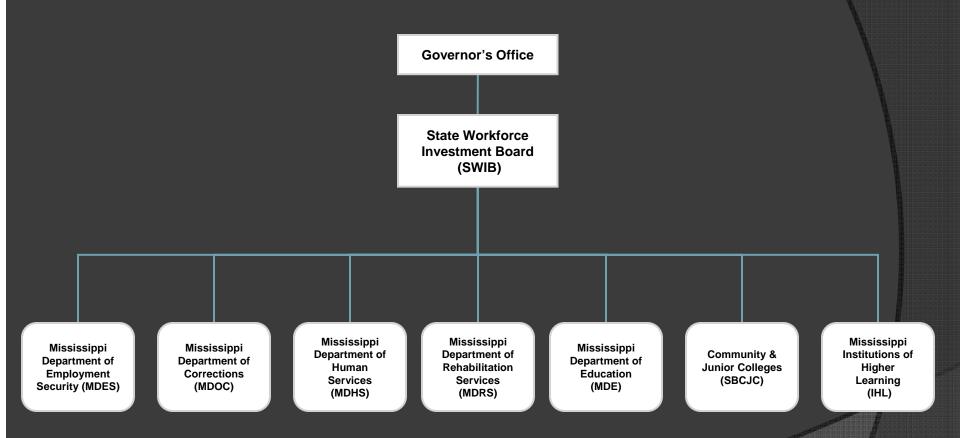

#### Mississippi Integrated Education and Workforce Development Performance System

#### **Fundamental Questions**

- After receiving education or training:
  - Do Mississippians get jobs?
  - Do Mississippians retain jobs?
  - Do Mississippians get better jobs and better pay?
  - Is Mississippi preparing its workforce for the jobs of the future?

#### **Current Investment in Workforce**

| An Inventory of Mississippi's Integrated Workforce System |                                                                                                                      |                                                                                                                                                                                                |                                                                                                                                                                                                                                                                                                |                                                                                   |                                                                                                                                                                                         |                                                         |                                                                                                          |                                                  |                                                                                                                                                                                                                                                      |                                                                                                                                                                                                                                                                                       |                                                                                                                                                                                                                                                                                      |                                                                                                                                                                                                                                                |                                                                                                                                                                                                    |                                                                                                                                                         |                                                                                                                                                                     |                                                                                                                                                                                                                                                                                                       |                                                                                                                                        |                                                                                                                                                                                                    |                                                                                                                                                                                                                                                         |                                                                                                                                                                                                                                                                                 |
|-----------------------------------------------------------|----------------------------------------------------------------------------------------------------------------------|------------------------------------------------------------------------------------------------------------------------------------------------------------------------------------------------|------------------------------------------------------------------------------------------------------------------------------------------------------------------------------------------------------------------------------------------------------------------------------------------------|-----------------------------------------------------------------------------------|-----------------------------------------------------------------------------------------------------------------------------------------------------------------------------------------|---------------------------------------------------------|----------------------------------------------------------------------------------------------------------|--------------------------------------------------|------------------------------------------------------------------------------------------------------------------------------------------------------------------------------------------------------------------------------------------------------|---------------------------------------------------------------------------------------------------------------------------------------------------------------------------------------------------------------------------------------------------------------------------------------|--------------------------------------------------------------------------------------------------------------------------------------------------------------------------------------------------------------------------------------------------------------------------------------|------------------------------------------------------------------------------------------------------------------------------------------------------------------------------------------------------------------------------------------------|----------------------------------------------------------------------------------------------------------------------------------------------------------------------------------------------------|---------------------------------------------------------------------------------------------------------------------------------------------------------|---------------------------------------------------------------------------------------------------------------------------------------------------------------------|-------------------------------------------------------------------------------------------------------------------------------------------------------------------------------------------------------------------------------------------------------------------------------------------------------|----------------------------------------------------------------------------------------------------------------------------------------|----------------------------------------------------------------------------------------------------------------------------------------------------------------------------------------------------|---------------------------------------------------------------------------------------------------------------------------------------------------------------------------------------------------------------------------------------------------------|---------------------------------------------------------------------------------------------------------------------------------------------------------------------------------------------------------------------------------------------------------------------------------|
|                                                           | Totals <sup>1</sup>                                                                                                  | Job Training & Employment Services to Individuals & Businesses                                                                                                                                 |                                                                                                                                                                                                                                                                                                |                                                                                   |                                                                                                                                                                                         |                                                         |                                                                                                          |                                                  |                                                                                                                                                                                                                                                      |                                                                                                                                                                                                                                                                                       |                                                                                                                                                                                                                                                                                      |                                                                                                                                                                                                                                                |                                                                                                                                                                                                    |                                                                                                                                                         |                                                                                                                                                                     | Technical Training & Basic Education                                                                                                                                                                                                                                                                  |                                                                                                                                        |                                                                                                                                                                                                    |                                                                                                                                                                                                                                                         |                                                                                                                                                                                                                                                                                 |
|                                                           |                                                                                                                      | Mississippi Dept. of Employment Security (MD                                                                                                                                                   |                                                                                                                                                                                                                                                                                                |                                                                                   |                                                                                                                                                                                         |                                                         |                                                                                                          | urity (MDES)                                     | 9                                                                                                                                                                                                                                                    |                                                                                                                                                                                                                                                                                       |                                                                                                                                                                                                                                                                                      | Mississippi<br>Dept. of<br>Rehabilitation<br>Services<br>(MDRS)                                                                                                                                                                                | Mississippi<br>Dept. of<br>Human<br>Services<br>(MDHS)                                                                                                                                             | ept. of Workforce Innovation<br>uman in Regional Economic<br>rvices Development (WIRED)                                                                 |                                                                                                                                                                     | State Board for Community & Junior Colleges (SBCJC) / Mississippi Dept. of<br>Education (MDE)                                                                                                                                                                                                         |                                                                                                                                        |                                                                                                                                                                                                    |                                                                                                                                                                                                                                                         |                                                                                                                                                                                                                                                                                 |
|                                                           |                                                                                                                      | Workforce Investment Act (WIA)                                                                                                                                                                 |                                                                                                                                                                                                                                                                                                |                                                                                   |                                                                                                                                                                                         |                                                         |                                                                                                          |                                                  |                                                                                                                                                                                                                                                      |                                                                                                                                                                                                                                                                                       |                                                                                                                                                                                                                                                                                      |                                                                                                                                                                                                                                                |                                                                                                                                                                                                    |                                                                                                                                                         |                                                                                                                                                                     |                                                                                                                                                                                                                                                                                                       |                                                                                                                                        | Career & Technical Education                                                                                                                                                                       |                                                                                                                                                                                                                                                         |                                                                                                                                                                                                                                                                                 |
| July 1, 2006 to<br>June 30, 2007                          |                                                                                                                      | Adults,<br>Dislocated<br>Workers, &<br>Youth                                                                                                                                                   | Rapid Response <sup>2</sup>                                                                                                                                                                                                                                                                    | Katrina<br>National<br>Emergency<br>Grant <sup>3</sup>                            | Sara Lee<br>National<br>Emergency<br>Grant                                                                                                                                              | H-1B Pathways<br>& High Growth<br>High Demand           | Labor<br>Exchange/<br>Wagner-Peyser                                                                      | Veterans                                         | Trade Adjustment<br>Assistance                                                                                                                                                                                                                       | Work Opportunities<br>Tax Credit                                                                                                                                                                                                                                                      | Alien Labor<br>Certification                                                                                                                                                                                                                                                         | Vocational<br>Rehabilitation                                                                                                                                                                                                                   | Temporary<br>Assistance for<br>Needy Families<br>(TANF) <sup>4</sup>                                                                                                                               | West Alabama<br>East Mississippi<br>(WAEM) <sup>5</sup>                                                                                                 | Momentum<br>WIRED <sup>4</sup>                                                                                                                                      | Community<br>College Workforce<br>Training                                                                                                                                                                                                                                                            | Adult Basic<br>Education (ABE)                                                                                                         | High School                                                                                                                                                                                        | Community<br>College                                                                                                                                                                                                                                    | Correctional<br>Facilities                                                                                                                                                                                                                                                      |
| Eligibility<br>Requirements                               | All individuals<br>allowed to work<br>in the U.S. and<br>businesses<br>operating in<br>Mississippi                   |                                                                                                                                                                                                | Workers who received<br>notice of pending layoff<br>or closure                                                                                                                                                                                                                                 | Individuals<br>temporarity or<br>permanenty laid off<br>due to Humcane<br>Katrina | Workers dislocated<br>from Sara Lee                                                                                                                                                     |                                                         | Businesses seeking<br>employees and<br>individuals eligible<br>to work in the U.S.<br>seeking employment | Veterans and<br>transitioning service<br>members | Workers dislocated due<br>to foreign trade                                                                                                                                                                                                           | Short-term welfare<br>recipients, veterans,<br>ex-offenders, vocational<br>rehabilitation referrats,<br>summer youth, food<br>stamp recipients,<br>Supplemental Security<br>Income recipients,<br>designated community<br>residents, or Iong-<br>term family assistance<br>recipients | Allen workers who<br>meet specific labor<br>needs                                                                                                                                                                                                                                    | Individuals who<br>cannot obtain or relain<br>employment due to one<br>or more disabilities                                                                                                                                                    | Low-income families                                                                                                                                                                                | Individuals eligible to<br>work in the U.S. and<br>businesses                                                                                           | Individuals eligible<br>to work in the U.S.<br>and businesses<br>in metal trade and<br>construction                                                                 | Mississippi residents and<br>businesses. Services for<br>individuals: assessment,<br>career counseling, job<br>referreits, basic skills<br>GED, pre-employment<br>training, referrals to<br>full-fime career/lacthrical<br>programs, short-term<br>adult training, and CRC                            | 16 years of age,<br>neither enrolled nor<br>required to be enrolled<br>in secondary school,<br>and lacking basic<br>educational skills | Enrolled in<br>high school in<br>Mississippi                                                                                                                                                       | Individuals with 20<br>high school units,<br>General Educational<br>Development (GED)<br>certificate, high<br>school alpiona,<br>Mississippi<br>Occupational<br>Diploma, or federally<br>approved ability-<br>to-benefit test, and<br>transfer students | Individuals incarcerated<br>in the state correctional<br>system                                                                                                                                                                                                                 |
| Services<br>Provided                                      | Employment and<br>reemployment<br>services along<br>with matching<br>business job<br>demands and<br>workforce skills | Skills assessment<br>and development,<br>reemployment<br>assistance, state-<br>wide discretionary<br>for research and<br>demonstration and<br>system development,<br>services to<br>businesses | Résumé writing<br>assistance,<br>reamployment<br>services, job serch<br>training, occupational<br>avails, pasine, said<br>computers, financial<br>counseling, said<br>avarsion, and other financial<br>of assistance. A variety<br>of services offered<br>microge WHL sub Centers<br>angencies | supportive services,<br>services to                                               | Skills assessment<br>and development,<br>reemployment<br>ansistance, short-<br>and long-term<br>customized training,<br>Individual Training<br>Account (TA), and<br>supportive services | Trairing in high-<br>growth, high-demand<br>occupations | Matching jobs with<br>individuals' skills                                                                | Matching jobs with<br>individuals' skills        | Reemployment<br>services; job search<br>alrowances; relocation<br>alrowances; relocation<br>Trade Readjustment<br>Allowance (TRA),<br>neath coverage tax<br>creatt, Athematite Trade<br>Adjustment Assistance<br>(ATAA) program for<br>older workers | Federal las credit for<br>employers who hire<br>eligible individualis                                                                                                                                                                                                                 | Process applications<br>and ensure jobs<br>are shored so<br>u.S. ottoens have<br>an opportunity to<br>apply for jobs, send<br>all applications to<br>employer for review,<br>and conduct housing<br>inspections to ensure<br>housing provided for<br>workers meets OSHA<br>standards | Work planning and<br>assistance, work<br>interflives, provision<br>of durable modical<br>equipment, home and<br>whice modification,<br>peer counseling,<br>personal care services,<br>respite services, and<br>assistive technology<br>devices | Employment<br>support services<br>and/using cash<br>assistance, child care,<br>transportation, work-<br>related expenses,<br>participation stipends,<br>cored (BITC), and<br>transitional services | Recruiting, training,<br>and retraining<br>in advanced<br>manufacturing in a<br>37-county Western<br>Alabama <sup>1</sup> Eastern<br>Mississippi region | Recruiting, training,<br>and retraining<br>in advanced<br>manufacturing,<br>metal trade, and<br>construction in an 18<br>country Southeastern<br>Mississippi region | Job analysis and<br>assessment, long-<br>range trenning plant,<br>workytee basic skills<br>pre-amployment tanking<br>lealities, categorized<br>akil training, total quality<br>management, advanced<br>skill training, training<br>manuals and multi-media<br>training aids, and mobile<br>classrooms | skills, and basic skills                                                                                                               | Job shadowing,<br>extensive tutoring,<br>scholarships,<br>workplace basic<br>skills, soft skills,<br>workplace literacy<br>and employabity<br>skills, academic<br>counseling, career<br>counseling | Degrees and<br>certificates in 105<br>different career and<br>technicawwl program<br>areas                                                                                                                                                              | ABE, business tech,<br>industrial seving,<br>computer repair,<br>approximate separation<br>approximate separation<br>communications approximate<br>are constituting a<br>second by, mainte<br>execting, mainte<br>execting, mainte<br>execting, mainte<br>execting, and sedding |
| Customers<br>Job Seekers                                  | 1,369,316                                                                                                            | 146,222                                                                                                                                                                                        | 7,794                                                                                                                                                                                                                                                                                          | 10,585                                                                            | 802                                                                                                                                                                                     | 4,187                                                   | 308,386                                                                                                  | 16,233                                           | 1,141                                                                                                                                                                                                                                                | 25,126                                                                                                                                                                                                                                                                                | 92,127                                                                                                                                                                                                                                                                               | 21,060                                                                                                                                                                                                                                         | 23,573                                                                                                                                                                                             | NA                                                                                                                                                      | N/A                                                                                                                                                                 | 458,161                                                                                                                                                                                                                                                                                               | 21,775                                                                                                                                 | 211,831                                                                                                                                                                                            | 22,333                                                                                                                                                                                                                                                  | N/A                                                                                                                                                                                                                                                                             |
| Businesses<br>Total Customers                             | 23,134                                                                                                               | N/A<br>146,222                                                                                                                                                                                 | 79                                                                                                                                                                                                                                                                                             | N/A<br>10.565                                                                     | N/A 802                                                                                                                                                                                 | N/A<br>4.187                                            | 18,064                                                                                                   | N/A<br>16,233                                    | 21                                                                                                                                                                                                                                                   | N/A<br>25,126                                                                                                                                                                                                                                                                         | N/A<br>92,127                                                                                                                                                                                                                                                                        | 4,139                                                                                                                                                                                                                                          | N/A<br>23,573                                                                                                                                                                                      | N/A                                                                                                                                                     | N/A                                                                                                                                                                 | 811<br>456,972                                                                                                                                                                                                                                                                                        | N/A<br>21,775                                                                                                                          | N/A<br>211,831                                                                                                                                                                                     | N/A<br>22,333                                                                                                                                                                                                                                           | N/A                                                                                                                                                                                                                                                                             |
| Funding                                                   | \$124.46 million<br>\$334.08 million<br>\$7.86 million                                                               | \$46.17 million 7<br>                                                                                                                                                                          |                                                                                                                                                                                                                                                                                                | \$95.00 million<br>\$95.00 million                                                | \$4.00 million<br>-<br>\$4.00 million                                                                                                                                                   | \$8.00 million<br>                                      | \$6.80 million                                                                                           | \$1.63 million                                   | \$2.03 million                                                                                                                                                                                                                                       | \$0.18 million                                                                                                                                                                                                                                                                        | \$0.08 million                                                                                                                                                                                                                                                                       | \$6.93 million<br>\$26.07 million<br>\$33.00 million                                                                                                                                                                                           | \$95.80 million                                                                                                                                                                                    | \$15.00 million                                                                                                                                         | \$5.00 milion<br>                                                                                                                                                   | \$17.73 milion                                                                                                                                                                                                                                                                                        | \$1.79 million<br>\$6.58 million<br>                                                                                                   | \$70.11 million<br>\$16.06 million<br>\$7.86 million<br>\$94.03 million                                                                                                                            | \$27.05 million<br>\$5.68 million<br>                                                                                                                                                                                                                   | \$0.85 million<br>                                                                                                                                                                                                                                                              |
| Service Points                                            |                                                                                                                      | 56 WIN Job Centers                                                                                                                                                                             | On Site<br>tion; <sup>2</sup> Funds for this program                                                                                                                                                                                                                                           | Area WIN Job<br>Centers<br>n are included in the tots                             | Area WIN Job<br>Centers                                                                                                                                                                 |                                                         |                                                                                                          |                                                  | 56 WIN Job Centers<br>The Montgomery Institute;                                                                                                                                                                                                      | 56 WIN Job Centers                                                                                                                                                                                                                                                                    | 56 WIN Job Centers                                                                                                                                                                                                                                                                   | 35 Rehabilitation<br>Centers                                                                                                                                                                                                                   | 82 County Service<br>Centers                                                                                                                                                                       | 8 Community<br>Colleges                                                                                                                                 | 3 Community<br>Colleges and the<br>regional WIN Job<br>Center                                                                                                       | 15 Community Colleges                                                                                                                                                                                                                                                                                 | 35 Training Locations                                                                                                                  | 155 Training<br>Locations                                                                                                                                                                          | 15 Community<br>Colleges                                                                                                                                                                                                                                | 3 Correctional Facilities                                                                                                                                                                                                                                                       |

Source: State Workforce Investment Board; National Strategic Planning & Analysis Research Center (nSPARC), Mississippi State University, 2008. Contact: Dr. Domenico "Mimmo" Parisi, Ph: 662-325-9242, email: mimmo.parisi@nsparc.msstate.edu.