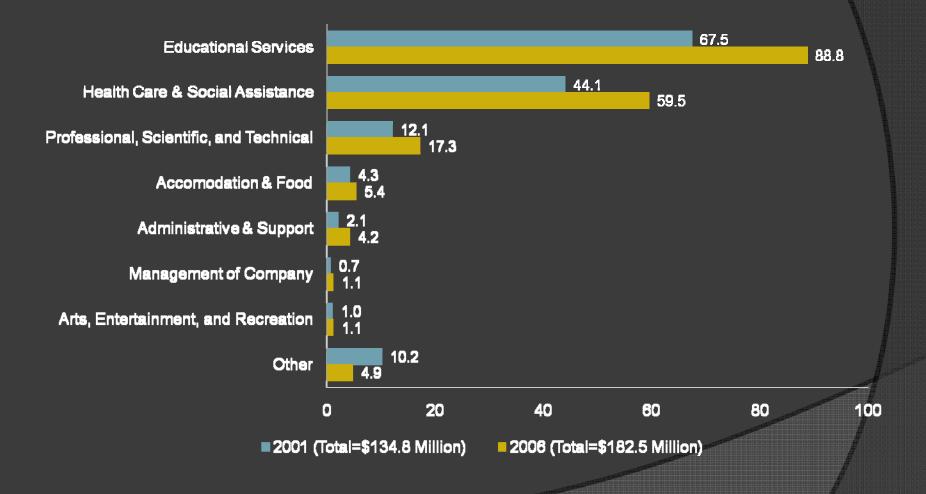

ew MS Resident" refers to graduates who became Mississippi residents by their graduation date.

#### County of Residence and County of Employment for 2006 Graduates



#### Annual Wage for Graduates at First-Year Employment in Mississippi



# Five-Year Wage Growth for 2001 Graduates (2002 – 2007)



### Employment in Mississippi within One Year of Graduation by Industry



#### Annual Wage for Graduates at First-Year Employment in Mississippi by Industry



#### Total Wage Contribution of Graduates to Mississippi's Economy by Industry



### Employment in Mississippi's Service Sector within One Year of Graduation



### Annual Wage of Graduates at First-Year Employment in Mississippi's Service Sector



#### Total Wage Contribution of Graduates to Mississippi's Economy by Service Sector





# Employment in Mississippi within One Year for Graduates with an Education Degree



Annual Wage at First-Year Employment in Mississippi's Education Sector for Graduates with an Education Degree



### Five-Year Wage Growth for 2001 Graduates with an Education Degree (2002 – 2007)





#### Summary

- Number of graduates in 2006: 13,775
- 76% employed in Mississippi
- Average wage at first-year employment:
  Bachelor's degree: \$29,122
  Master's degree: \$41,021
  Professional degree: \$53,907
  - Doctoral degree: \$62,598
- Five-year wage increase:
  - Bachelor's degree: 56%
  - Master's degree: 41%
  - Professional degree: 78%
  - Doctoral degree: 37%

#### Summary

- High-demand degrees:
  - Business, Management, and Marketing
  - Education
- Primary sector of employment:
  - Serv