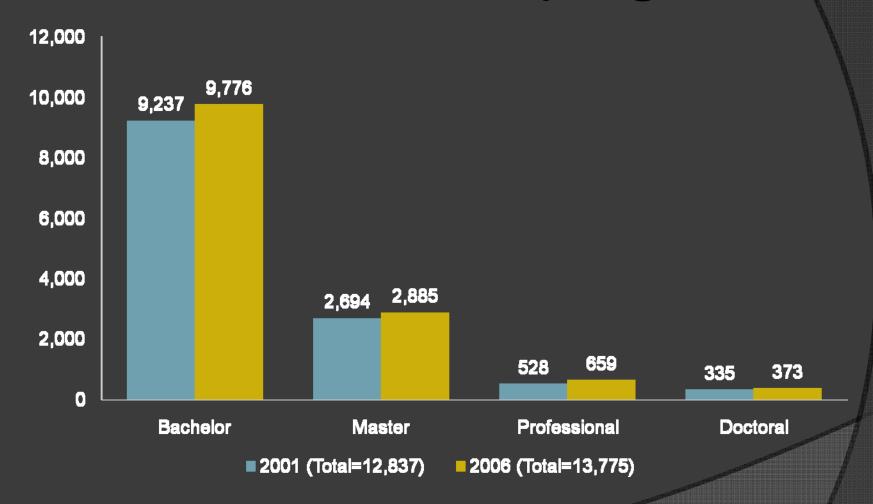

### Mississippi Public University Graduates

#### Number of Graduates by Degree Level