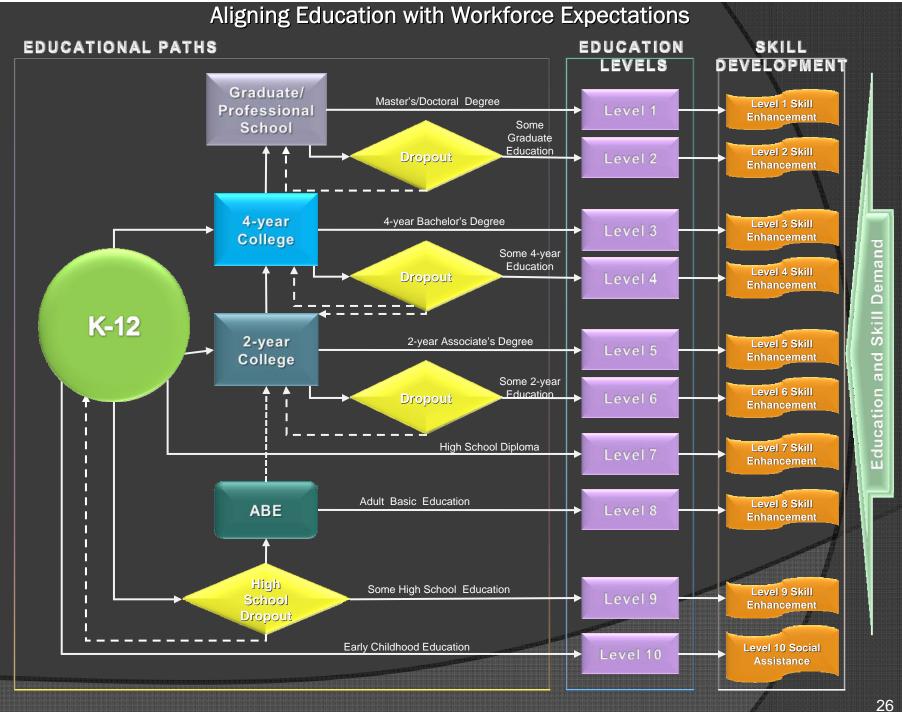

#### Mississippi Integrated Education and Workforce Development Performance System