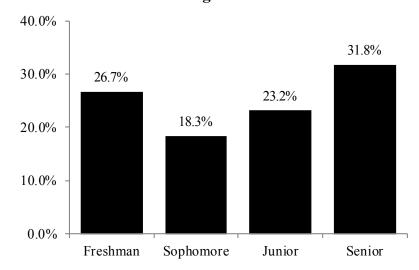

| 780             | 395              | 401           | 437           | 2,013                | 442             | 2,455        |
| University of Mississippi*          | 0                  | 5,379           | 3,999            | 4,448         | 5,387         | 19,213               | 5,037           | 24,250       |
| University of Southern Mississippi  | <u>0</u>           | <u>2,263</u>    | <u>1,802</u>     | <u>2,988</u>  | <u>4,726</u>  | <u>11,779</u>        | <u>2,773</u>    | 14,552       |
| Total                               | 0                  | 17,885          | 12,267           | 15,509        | 21,262        | 66,923               | 15,731          | 82,654       |

<sup>\*</sup> Includes the University of Mississippi Medical Center.



#### Percent of Undergraduate Enrollment



# TOTAL UNDUPLICATED HEADCOUNT ENROLLMENT BY ETHNICITY, BY GENDER, AND BY RESIDENCE FALL 2016

| <u>Institution</u>                  | <b>White</b> |              | <b>Black</b> |              | <u>Other</u> |              | <u>Men</u>   |              | <u>Women</u> |              | <b>Resident</b> |              | Nonresident |              | <u>Total</u> |
|-------------------------------------|--------------|--------------|--------------|--------------|--------------|--------------|--------------|--------------|--------------|--------------|-----------------|--------------|-------------|--------------|--------------|
|                                     |              |              |              |              |              |              |              |              |