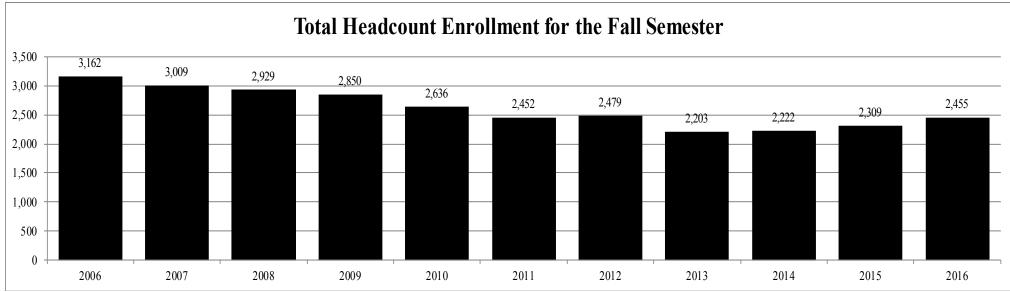

# TOTAL UNDUPLICATED HEADCOUNT ENROLLMENT BY LEVEL FALL 2016

| <b>Institution</b>                  | <b>Certificate</b> | <u>Freshman</u> | <b>Sophomore</b> | <u>Junior</u> | <b>Senior</b> | <u>Undergraduate</u> | <u>Graduate</u> | <u>Total</u> |
|-------------------------------------|--------------------|-----------------|------------------|---------------|---------------|----------------------|-----------------|--------------|
|                                     |                    |                 |                  |               |               |                      |                 |              |
| Alcorn State University             | 0                  | 1,115           | 531              | 492           | 687           | 2,825                | 595             | 3,420        |
| Delta State University              | 0                  | 848             | 380              | 590           | 948           | 2,766                | 822             | 3,588        |
| Jackson State University            | 0                  | 2,044           | 1,469            | 1,659         | 2,320         | 7,492                | 2,319           | 9,811        |
| Mississippi State University        | 0                  | 4,665           | 3,341            | 4,213         | 5,871         | 18,090               | 3,532           | 21,622       |
| Mississippi University for Women    | 0                  | 791             | 350              | 718           | 886           | 2,745                | 211             | 2,956        |
| Mississippi Valley State University | 0                  | 780             | 395              | 401           | 437           | 2,013                | 442             | 2,455        |
| University of Mississippi*          | 0                  | 5,379           | 3,999            | 4,448         | 5,387         | 19,213               | 5,037           | 24,250       |
| University of Southern Mississippi  | <u>0</u>           | <u>2,263</u>    | <u>1,802</u>     | <u>2,988</u>  | <u>4,726</u>  | <u>11,779</u>        | <u>2,773</u>    | 14,552       |
| Total                               | 0                  | 17,885          | 12,267           | 15,509        | 21,262        | 66,923               | 15,731          | 82,654       |