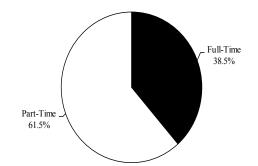

## TOTAL UNDUPLICATED HEADCOUNT ENROLLMENT BY FULL-TIME AND PART-TIME AND FULL-TIME EQUIVALENT (FTE) ENROLLMENT BY LEVEL FALL 2016

|                                     |               | Headco       | ount          |              | Full-Time Equivalent |                |                 |                 |              |  |  |
|-------------------------------------|---------------|--------------|---------------|--------------|----------------------|----------------|-----------------|-----------------|--------------|--|--|
|                                     |               |              |               | Percent      |                      |                |                 |                 | FTE Percent  |  |  |
| <u>Institution</u>                  | Full-Time     | Part-Time    | <u>Total</u>  | Part-Time    | <b>Lower</b>         | <u>Upper</u>   | <u>Graduate</u> | <u>Total</u>    | of Headcount |  |  |
|                                     |               |              |               |              |                      |                |                 |                 |              |  |  |
| Alcorn State University             | 2,788         | 632          | 3,420         | 18.5%        | 1,642.4              | 1,159.4        | 351.1           | 3,152.9         | 92.2%        |  |  |
| Delta State University              | 2,619         | 969          | 3,588         | 27.0%        | 1,012.5              | 1,490.9        | 482.7           | 2,986.1         | 83.2%        |  |  |
| Jackson State University            | 7,335         | 2,476        | 9,811         | 25.2%        | 3,479.5              | 3,545.9        | 1,314.4         | 8,339.8         | 85.0%        |  |  |
| Mississippi State University        | 18,615        | 3,007        | 21,622        | 13.9%        | 8,029.0              | 9,463.1        | 2,520.4         | 20,012.5        | 92.6%        |  |  |
| Mississippi University for Women    | 2,242         | 714          | 2,956         | 24.2%        | 844.1                | 1,475.9        | 159.0           | 2,479.0         | 83.9%        |  |  |
| Mississippi Valley State University | 1,897         | 558          | 2,455         | 22.7%        | 1,037.4              | 835.3          | 251.0           | 2,123.7         | 86.5%        |  |  |
| University of Mississippi*          | 21,148        | 3,102        | 24,250        | 12.8%        | 9,260.4              | 9,360.0        | 4,615.7         | 23,236.1        | 95.8%        |  |  |
| University of Southern Mississippi  | <u>11,747</u> | <u>2,805</u> | <u>14,552</u> | <u>19.3%</u> | <u>4,053.9</u>       | <u>6,972.2</u> | <u>1,842.1</u>  | <u>12,868.2</u> | 88.4%        |  |  |
| Total                               | 68,391        | 14,263       | 82,654        | 17.3%        | 29,359.2             | 34,302.7       | 11,536.4        | 75,198.3        | 91.0%        |  |  |