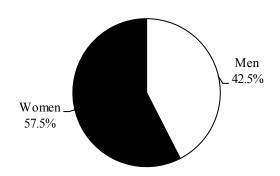

# TOTAL UNDUPLICATED HEADCOUNT ENROLLMENT BY ETHNICITY, BY GENDER, AND BY RESIDENCE FALL 2016

| <u>Institution</u>                  | <b>White</b> |              | <b>Black</b> |              | <u>Other</u> |              | <u>Men</u>   |              | <u>Women</u> |              | <b>Resident</b> |              | Nonresident |              | <u>Total</u> |
|-------------------------------------|--------------|--------------|--------------|--------------|--------------|--------------|--------------|--------------|--------------|--------------|-----------------|--------------|-------------|--------------|--------------|
|                                     |              |              |              |              |              |              |              |              |              |              |                 |              |             |              |              |
| Alcorn State University             | 144          | 4.2%         | 3,168        | 92.6%        | 108          | 3.2%         | 1,208        | 35.3%        | 2,212        | 64.7%        | 2,591           | 75.8%        | 829         | 24.2%        | 3,420        |
| Delta State University              | 2,118        | 59.0%        | 1,221        | 34.0%        | 249          | 6.9%         | 1,414        | 39.4%        | 2,174        | 60.6%        | 2,972           | 82.8%        | 616         | 17.2%        | 3,588        |
| Jackson State University            | 616          | 6.3%         | 8,910        | 90.8%        | 285          | 2.9%         | 3,360        | 34.2%        | 6,451        | 65.8%        | 7,516           | 76.6%        | 2,295       | 23.4%        | 9,811        |
| Mississippi State University        | 15,276       | 70.7%        | 4,148        | 19.2%        | 2,198        | 10.2%        | 10,916       | 50.5%        | 10,706       | 49.5%        | 14,349          | 66.4%        | 7,273       | 33.6%        | 21,622       |
| Mississippi University for Women    | 1,721        | 58.2%        | 998          | 33.8%        | 237          | 8.0%         | 555          | 18.8%        | 2,401        | 81.2%        | 2,520           | 85.3%        | 436         | 14.7%        | 2,956        |
| Mississippi Valley State University | 68           | 2.8%         | 2,256        | 91.9%        | 131          | 5.3%         | 944          | 38.5%        | 1,511        | 61.5%        | 1,895           | 77.2%        | 560         | 22.8%        | 2,455        |
| University of Mississippi*          | 18,573       | 76.6%        | 3,167        | 13.1%        | 2,510        | 10.4%        | 10,636       | 43.9%        | 13,614       | 56.1%        | 14,358          | 59.2%        | 9,892       | 40.8%        | 24,250       |
| University of Southern Mississippi  | <u>9,087</u> | <u>62.4%</u> | <u>3,856</u> | <u>26.5%</u> | <u>1,609</u> | <u>11.1%</u> | <u>5,379</u> | <u>37.0%</u> | 9,173        | <u>63.0%</u> | <u>11,514</u>   | <u>79.1%</u> | 3,038       | <u>20.9%</u> | 14,552       |
| Total                               | 47,603       | 57.6%        | 27,724       | 33.5%        | 7,327        | 8.9%         | 34,412       | 41.6%        | 48,242       | 58.4%        | 57,715          | 69.8%        | 24,939      | 30.2%        | 82,654       |

## On-Campus Headcount Enrollment By Ethnicity, By Gender, and By Residence Fall 2016

| <u>Institution</u>                  | <u>Wh</u>    | <u>ite</u>   | Bla          | <u>ck</u>    | <u>Oth</u>   | <u>er</u>    | Me           | <u>en</u>    | Won          | <u>nen</u>   | Resid         | <u>lent</u>  | Nonres       | <u>sident</u> | <u>Total</u>  |
|-------------------------------------|--------------|--------------|--------------|--------------|--------------|--------------|--------------|--------------|--------------|--------------|---------------|--------------|--------------|---------------|---------------|
|                                     |              |              |              |              |              |              |              |              |              |              |               |              |              |               |               |
| Alcorn State University             | 104          | 3.3%         | 2,936        | 93.4%        | 103          | 3.3%         | 1,152        | 36.7%        | 1,991        | 63.3%        | 2,356         | 75.0%        | 787          | 25.0%         | 3,143         |
| Delta State University              | 1,856        | 56.3%        | 1,204        | 36.5%        | 236          | 7.2%         | 1,306        | 39.6%        | 1,990        | 60.4%        | 2,691         | 81.6%        | 605          | 18.4%         | 3,296         |
| Jackson State University            | 563          | 6.1%         | 8,381        | 90.9%        | 274          | 3.0%         | 3,220        | 34.9%        | 5,998        | 65.1%        | 7,004         | 76.0%        | 2,214        | 24.0%         | 9,218         |
| Mississippi State University        | 14,985       | 70.9%        | 3,992        | 18.9%        | 2,150        | 10.2%        | 10,750       | 50.9%        | 10,377       | 49.1%        | 13,864        | 65.6%        | 7,263        | 34.4%         | 21,127        |
| Mississippi University for Women    | 1,337        | 55.7%        | 852          | 35.5%        | 211          | 8.8%         | 454          | 18.9%        | 1,946        | 81.1%        | 2,002         | 83.4%        | 398          | 16.6%         | 2,400         |
| Mississippi Valley State University | 68           | 2.8%         | 2,250        | 91.9%        | 131          | 5.3%         | 943          | 38.5%        | 1,506        | 61.5%        | 1,889         | 77.1%        | 560          | 22.9%         | 2,449         |
| University of Mississippi           | 15,775       | 77.1%        | 2,598        | 12.7%        | 2,082        | 10.2%        | 9,267        | 45.3%        | 11,188       | 54.7%        | 11,045        | 54.0%        | 9,410        | 46.0%         | 20,455        |
| University of Southern Mississippi  | <u>8,031</u> | <u>61.4%</u> | <u>3,635</u> | <u>27.8%</u> | <u>1,423</u> | <u>10.9%</u> | <u>4,823</u> | <u>36.8%</u> | <u>8,266</u> | <u>63.2%</u> | <u>10,250</u> | <u>78.3%</u> | <u>2,839</u> | <u>21.7%</u>  | <u>13,089</u> |
| Total                               | 42,719       | 56.8%        | 25,848       | 34.4%        | 6,610        | 8.8%         | 31,915       | 42.5%        | 43,262       | 57.5%        | 51,101        | 68.0%        | 24,076       | 32.0%         | 75,177        |