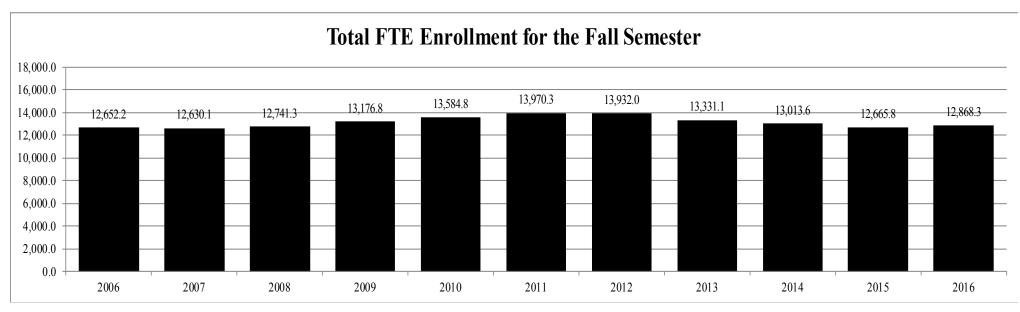

# On-Campus Headcount Enrollment By Full-Time and Part-Time and Full-Time Equivalent (FTE) Enrollment By Level Fall 2016

|                                     |                  | Headco           | unt           |                  | Full-Time Equivalent |                |                 |                 |                    |  |  |
|-------------------------------------|------------------|------------------|---------------|------------------|----------------------|----------------|-----------------|-----------------|--------------------|--|--|
|                                     |                  |                  |               | Percent          |                      |                |                 |                 | <b>FTE Percent</b> |  |  |
| <u>Institution</u>                  | <b>Full-Time</b> | <u>Part-Time</u> | <b>Total</b>  | <u>Part-Time</u> | <b>Lower</b>         | <u>Upper</u>   | <b>Graduate</b> | <b>Total</b>    | of Headcount       |  |  |
|                                     |                  |                  |               |                  |                      |                |                 |                 |                    |  |  |
| Alcorn State University             | 2,556            | 587              | 3,143         | 18.7%            | 1,541.0              | 1,040.3        | 325.6           | 2,906.9         | 92.5%              |  |  |
| Delta State University              | 2,578            | 718              | 3,296         | 21.8%            | 946.5                | 1,459.2        | 467.2           | 2,872.9         | 87.2%              |  |  |
| Jackson State University            | 6,457            | 2,761            | 9,218         | 30.0%            | 3,415.3              | 3,275.9        | 898.1           | 7,589.3         | 82.3%              |  |  |
| Mississippi State University        | 18,236           | 2,891            | 21,127        | 13.7%            | 8,006.8              | 9,101.0        | 2,472.3         | 19,580.1        | 92.7%              |  |  |
| Mississippi University for Women    | 1,801            | 599              | 2,400         | 25.0%            | 715.8                | 1,168.8        | 139.0           | 2,023.6         | 84.3%              |  |  |
| Mississippi Valley State University | 1,803            | 646              | 2,449         | 26.4%            | 1,028.0              | 791.3          | 247.2           | 2,066.5         | 84.4%              |  |  |
| University of Mississippi           | 18,500           | 1,955            | 20,455        | 9.6%             | 9,204.8              | 7,805.0        | 2,288.6         | 19,298.4        | 94.3%              |  |  |
| University of Southern Mississippi  | <u>9,856</u>     | <u>3,233</u>     | <u>13,089</u> | <u>24.7%</u>     | <u>3,825.9</u>       | <u>5,740.6</u> | <u>1,594.2</u>  | <u>11,160.7</u> | <u>85.3%</u>       |  |  |
| Total                               | 61,787           | 13,390           | 75,177        | 17.8%            | 28,684.1             | 30,382.1       | 8,432.2         | 67,498.4        | 89.8%              |  |  |