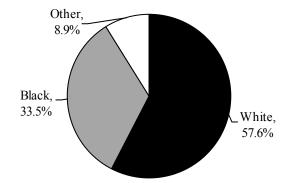

# TOTAL UNDUPLICATED HEADCOUNT ENROLLMENT BY ETHNICITY, BY GENDER, AND BY RESIDENCE FALL 2016

| <u>Institution</u>                  | <b>White</b> |              | <b>Black</b> |              | <u>Other</u> |              | <u>Men</u>   |              | <u>Women</u> |              | <b>Resident</b> |              | Nonresident |              | <u>Total</u> |
|-------------------------------------|--------------|--------------|--------------|--------------|--------------|--------------|--------------|--------------|--------------|--------------|-----------------|--------------|-------------|--------------|--------------|
|                                     |              |              |              |              |              |              |              |              |              |              |                 |              |             |              |              |
| Alcorn State University             | 144          | 4.2%         | 3,168        | 92.6%        | 108          | 3.2%         | 1,208        | 35.3%        | 2,212        | 64.7%        | 2,591           | 75.8%        | 829         | 24.2%        | 3,420        |
| Delta State University              | 2,118        | 59.0%        | 1,221        | 34.0%        | 249          | 6.9%         | 1,414        | 39.4%        | 2,174        | 60.6%        | 2,972           | 82.8%        | 616         | 17.2%        | 3,588        |
| Jackson State University            | 616          | 6.3%         | 8,910        | 90.8%        | 285          | 2.9%         | 3,360        | 34.2%        | 6,451        | 65.8%        | 7,516           | 76.6%        | 2,295       | 23.4%        | 9,811        |
| Mississippi State University        | 15,276       | 70.7%        | 4,148        | 19.2%        | 2,198        | 10.2%        | 10,916       | 50.5%        | 10,706       | 49.5%        | 14,349          | 66.4%        | 7,273       | 33.6%        | 21,622       |
| Mississippi University for Women    | 1,721        | 58.2%        | 998          | 33.8%        | 237          | 8.0%         | 555          | 18.8%        | 2,401        | 81.2%        | 2,520           | 85.3%        | 436         | 14.7%        | 2,956        |
| Mississippi Valley State University | 68           | 2.8%         | 2,256        | 91.9%        | 131          | 5.3%         | 944          | 38.5%        | 1,511        | 61.5%        | 1,895           | 77.2%        | 560         | 22.8%        | 2,455        |
| University of Mississippi*          | 18,573       | 76.6%        | 3,167        | 13.1%        | 2,510        | 10.4%        | 10,636       | 43.9%        | 13,614       | 56.1%        | 14,358          | 59.2%        | 9,892       | 40.8%        | 24,250       |
| University of Southern Mississippi  | <u>9,087</u> | <u>62.4%</u> | <u>3,856</u> | <u>26.5%</u> | <u>1,609</u> | <u>11.1%</u> | <u>5,379</u> | <u>37.0%</u> | 9,173        | <u>63.0%</u> | <u>11,514</u>   | <u>79.1%</u> | 3,038       | <u>20.9%</u> | 14,552       |
| Total                               | 47,603       | 57.6%        | 27,724       | 33.5%        | 7,327        | 8.9%         | 34,412       | 41.6%        | 48,242       | 58.4%        | 57,715          | 69.8%        | 24,939      | 30.2%        | 82,654       |