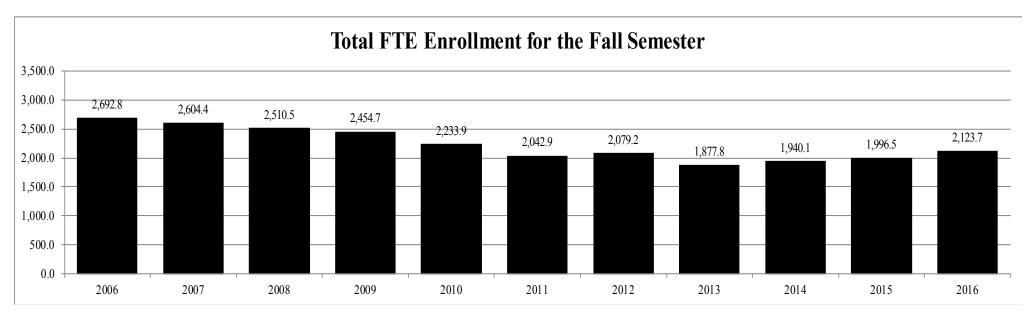

## TOTAL UNDUPLICATED HEADCOUNT ENROLLMENT BY FULL-TIME AND PART-TIME AND FULL-TIME EQUIVALENT (FTE) ENROLLMENT BY LEVEL FALL 2016

|                                     |               | Headco       | ount          |              | Full-Time Equivalent |                |                 |                 |              |  |  |
|-------------------------------------|---------------|--------------|---------------|--------------|----------------------|----------------|-----------------|-----------------|--------------|--|--|
|                                     |               |              |               | Percent      |                      |                |                 |                 | FTE Percent  |  |  |
| <u>Institution</u>                  | Full-Time     | Part-Time    | <u>Total</u>  | Part-Time    | <b>Lower</b>         | <u>Upper</u>   | <u>Graduate</u> | <u>Total</u>    | of Headcount |  |  |
|                                     |               |              |               |              |                      |                |                 |                 |              |  |  |
| Alcorn State University             | 2,788         | 632          | 3,420         | 18.5%        | 1,642.4              | 1,159.4        | 351.1           | 3,152.9         | 92.2%        |  |  |
| Delta State University              | 2,619         | 969          | 3,588         | 27.0%        | 1,012.5              | 1,490.9        | 482.7           | 2,986.1         | 83.2%        |  |  |
| Jackson State University            | 7,335         | 2,476        | 9,811         | 25.2%        | 3,479.5              | 3,545.9        | 1,314.4         | 8,339.8         | 85.0%        |  |  |
| Mississippi State University        | 18,615        | 3,007        | 21,622        | 13.9%        | 8,029.0              | 9,463.1        | 2,520.4         | 20,012.5        | 92.6%        |  |  |
| Mississippi University for Women    | 2,242         | 714          | 2,956         | 24.2%        | 844.1                | 1,475.9        | 159.0           | 2,479.0         | 83.9%        |  |  |
| Mississippi Valley State University | 1,897         | 558          | 2,455         | 22.7%        | 1,037.4              | 835.3          | 251.0           | 2,123.7         | 86.5%        |  |  |
| University of Mississippi*          | 21,148        | 3,102        | 24,250        | 12.8%        | 9,260.4              | 9,360.0        | 4,615.7         | 23,236.1        | 95.8%        |  |  |
| University of Southern Mississippi  | <u>11,747</u> | <u>2,805</u> | <u>14,552</u> | <u>19.3%</u> | <u>4,053.9</u>       | <u>6,972.2</u> | <u>1,842.1</u>  | <u>12,868.2</u> | 88.4%        |  |  |
| Total                               | 68,391        | 14,263       | 82,654        | 17.3%        | 29,359.2             | 34,302.7       | 11,536.4        | 75,198.3        | 91.0%        |  |  |