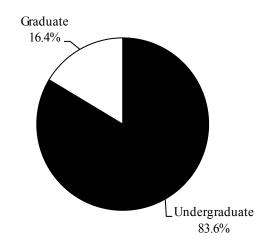

# TOTAL UNDUPLICATED HEADCOUNT ENROLLMENT BY LEVEL FALL 2016

| <b>Institution</b>                  | <b>Certificate</b> | <u>Freshman</u> | <b>Sophomore</b> | <u>Junior</u> | <b>Senior</b> | <u>Undergraduate</u> | <u>Graduate</u> | <u>Total</u> |
|-------------------------------------|--------------------|-----------------|------------------|---------------|---------------|----------------------|-----------------|--------------|
|                                     |                    |                 |                  |               |               |                      |                 |              |
| Alcorn State University             | 0                  | 1,115           | 531              | 492           | 687           | 2,825                | 595             | 3,420        |
| Delta State University              | 0                  | 848             | 380              | 590           | 948           | 2,766                | 822             | 3,588        |
| Jackson State University            | 0                  | 2,044           | 1,469            | 1,659         | 2,320         | 7,492                | 2,319           | 9,811        |
| Mississippi State University        | 0                  | 4,665           | 3,341            | 4,213         | 5,871         | 18,090               | 3,532           | 21,622       |
| Mississippi University for Women    | 0                  | 791             | 350              | 718           | 886           | 2,745                | 211             | 2,956        |
| Mississippi Valley State University | 0                  | 780             | 395              | 401           | 437           | 2,013                | 442             | 2,455        |
| University of Mississippi*          | 0                  | 5,379           | 3,999            | 4,448         | 5,387         | 19,213               | 5,037           | 24,250       |
| University of Southern Mississippi  | <u>0</u>           | <u>2,263</u>    | <u>1,802</u>     | <u>2,988</u>  | <u>4,726</u>  | <u>11,779</u>        | <u>2,773</u>    | 14,552       |
| Total                               | 0                  | 17,885          | 12,267           | 15,509        | 21,262        | 66,923               | 15,731          | 82,654       |