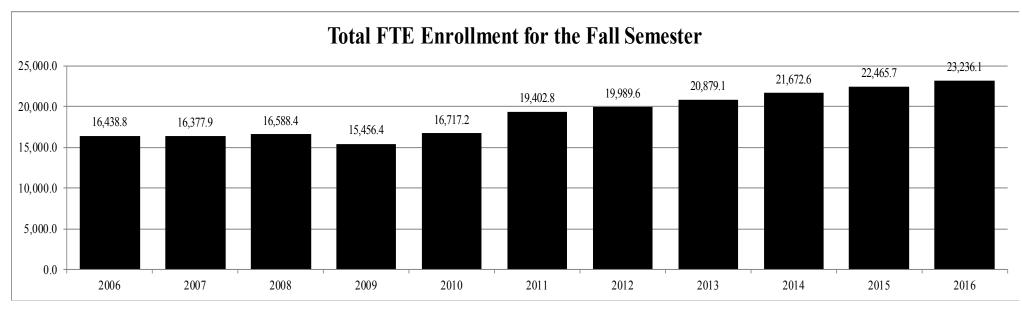

## TOTAL UNDUPLICATED HEADCOUNT ENROLLMENT BY FULL-TIME AND PART-TIME AND FULL-TIME EQUIVALENT (FTE) ENROLLMENT BY LEVEL FALL 2016

|                                     |               | Headco       | ount          |              | Full-Time Equivalent |                |                 |                 |              |  |  |
|-------------------------------------|---------------|--------------|---------------|--------------|----------------------|----------------|-----------------|-----------------|--------------|--|--|
|                                     |               |              |               | Percent      |                      |                |                 |                 | FTE Percent  |  |  |
| <u>Institution</u>                  | Full-Time     | Part-Time    | <u>Total</u>  | Part-Time    | <b>Lower</b>         | <u>Upper</u>   | <u>Graduate</u> | <u>Total</u>    | of Headcount |  |  |
|                                     |               |              |               |              |                      |                |                 |                 |              |  |  |
| Alcorn State University             | 2,788         | 632          | 3,420         | 18.5%        | 1,642.4              | 1,159.4        | 351.1           | 3,152.9         | 92.2%        |  |  |
| Delta State University              | 2,619         | 969          | 3,588         | 27.0%        | 1,012.5              | 1,490.9        | 482.7           | 2,986.1         | 83.2%        |  |  |
| Jackson State University            | 7,335         | 2,476        | 9,811         | 25.2%        | 3,479.5              | 3,545.9        | 1,314.4         | 8,339.8         | 85.0%        |  |  |
| Mississippi State University        | 18,615        | 3,007        | 21,622        | 13.9%        | 8,029.0              | 9,463.1        | 2,520.4         | 20,012.5        | 92.6%        |  |  |
| Mississippi University for Women    | 2,242         | 714          | 2,956         | 24.2%        | 844.1                | 1,475.9        | 159.0           | 2,479.0         | 83.9%        |  |  |
| Mississippi Valley State University | 1,897         | 558          | 2,455         | 22.7%        | 1,037.4              | 835.3          | 251.0           | 2,123.7         | 86.5%        |  |  |
| University of Mississippi*          | 21,148        | 3,102        | 24,250        | 12.8%        | 9,260.4              | 9,360.0        | 4,615.7         | 23,236.1        | 95.8%        |  |  |
| University of Southern Mississippi  | <u>11,747</u> | <u>2,805</u> | <u>14,552</u> | <u>19.3%</u> | <u>4,053.9</u>       | <u>6,972.2</u> | <u>1,842.1</u>  | <u>12,868.2</u> | 88.4%        |  |  |
| Total                               | 68,391        | 14,263       | 82,654        | 17.3%        | 29,359.2             | 34,302.7       | 11,536.4        | 75,198.3        | 91.0%        |  |  |