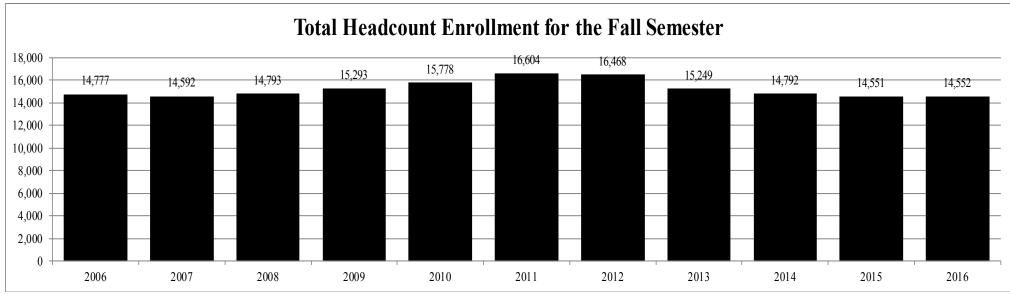

## On-Campus Headcount Enrollment By Level Fall 2016

| <u>Institution</u>                  | <b>Certificate</b> | <b>Freshman</b> | <b>Sophomore</b> | <u>Junior</u> | <b>Senior</b> | <b>Undergraduate</b> | <b>Graduate</b> | <u>Total</u> |
|-------------------------------------|--------------------|-----------------|------------------|---------------|---------------|----------------------|-----------------|--------------|
|                                     |                    |                 |                  |               |               |                      |                 |              |
| Alcorn State University             | 0                  | 1,029           | 500              | 429           | 622           | 2,580                | 563             | 3,143        |
| Delta State University              | 0                  | 601             | 380              | 587           | 927           | 2,495                | 801             | 3,296        |
| Jackson State University            | 0                  | 2,042           | 1,462            | 1,639         | 2,281         | 7,424                | 1,794           | 9,218        |
| Mississippi State University        | 0                  | 4,658           | 3,320            | 4,056         | 5,653         | 17,687               | 3,440           | 21,127       |
| Mississippi University for Women    | 0                  | 604             | 281              | 554           | 774           | 2,213                | 187             | 2,400        |
| Mississippi Valley State University | 0                  | 780             | 393              | 398           | 436           | 2,007                | 442             | 2,449        |
| University of Mississippi           | 0                  | 5,370           | 3,958            | 3,787         | 4,632         | 17,747               | 2,708           | 20,455       |
| University of Southern Mississippi  | <u>0</u>           | <u>2,147</u>    | <u>1,721</u>     | <u>2,702</u>  | <u>4,129</u>  | <u>10,699</u>        | <u>2,390</u>    | 13,089       |
| Total                               | 0                  | 17,231          | 12,015           | 14,152        | 19,454        | 62,852               | 12,325          | 75,177       |