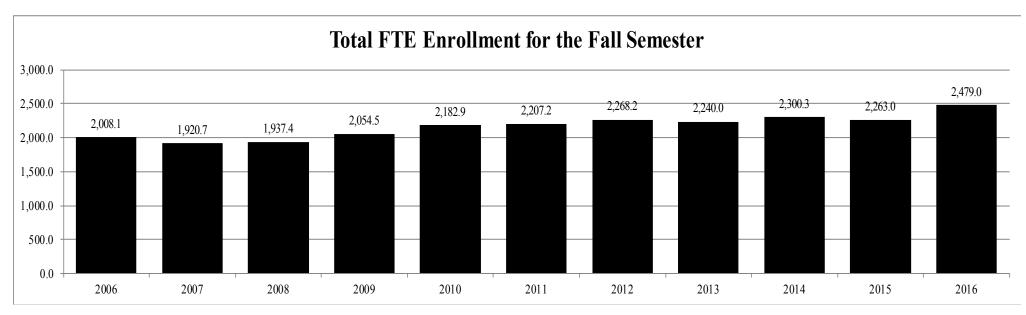

## TOTAL UNDUPLICATED HEADCOUNT ENROLLMENT BY FULL-TIME AND PART-TIME AND FULL-TIME EQUIVALENT (FTE) ENROLLMENT BY LEVEL FALL 2016

|                                     |               | Headco       | ount          |              | Full-Time Equivalent |                |                 |                 |              |  |  |
|-------------------------------------|---------------|--------------|---------------|--------------|----------------------|----------------|-----------------|-----------------|--------------|--|--|
|                                     |               |              |               | Percent      |                      |                |                 |                 | FTE Percent  |  |  |
| <u>Institution</u>                  | Full-Time     | Part-Time    | <u>Total</u>  | Part-Time    | <b>Lower</b>         | <u>Upper</u>   | <u>Graduate</u> | <u>Total</u>    | of Headcount |  |  |
|                                     |               |              |               |              |                      |                |                 |                 |              |  |  |
| Alcorn State University             | 2,788         | 632          | 3,420         | 18.5%        | 1,642.4              | 1,159.4        | 351.1           | 3,152.9         | 92.2%        |  |  |
| Delta State University              | 2,619         | 969          | 3,588         | 27.0%        | 1,012.5              | 1,490.9        | 482.7           | 2,986.1         | 83.2%        |  |  |
| Jackson State University            | 7,335         | 2,476        | 9,811         | 25.2%        | 3,479.5              | 3,545.9        | 1,314.4         | 8,339.8         | 85.0%        |  |  |
| Mississippi State University        | 18,615        | 3,007        | 21,622        | 13.9%        | 8,029.0              | 9,463.1        | 2,520.4         | 20,012.5        | 92.6%        |  |  |
| Mississippi University for Women    | 2,242         | 714          | 2,956         | 24.2%        | 844.1                | 1,475.9        | 159.0           | 2,479.0         | 83.9%        |  |  |
| Mississippi Valley State University | 1,897         | 558          | 2,455         | 22.7%        | 1,037.4              | 835.3          | 251.0           | 2,123.7         | 86.5%        |  |  |
| University of Mississippi*          | 21,148        | 3,102        | 24,250        | 12.8%        | 9,260.4              | 9,360.0        | 4,615.7         | 23,236.1        | 95.8%        |  |  |
| University of Southern Mississippi  | <u>11,747</u> | <u>2,805</u> | <u>14,552</u> | <u>19.3%</u> | <u>4,053.9</u>       | <u>6,972.2</u> | <u>1,842.1</u>  | <u>12,868.2</u> | 88.4%        |  |  |
| Total                               | 68,391        | 14,263       | 82,654        | 17.3%        | 29,359.2             | 34,302.7       | 11,536.4        | 75,198.3        | 91.0%        |  |  |