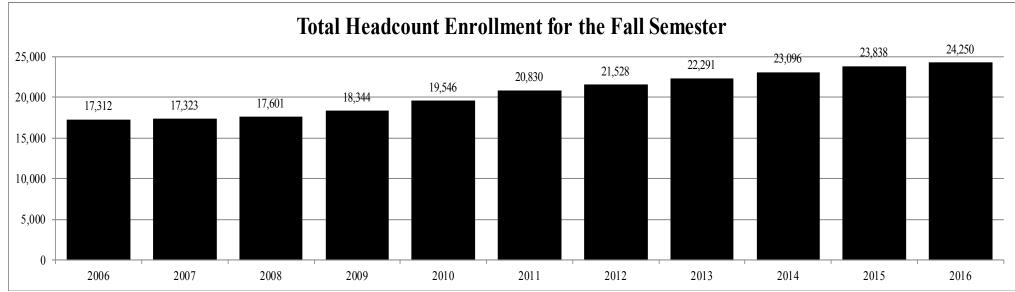

# TOTAL UNDUPLICATED HEADCOUNT ENROLLMENT BY LEVEL FALL 2016

| <b>Institution</b>                  | <b>Certificate</b> | <u>Freshman</u> | <b>Sophomore</b> | <u>Junior</u> | <b>Senior</b> | <u>Undergraduate</u> | <u>Graduate</u> | <u>Total</u> |
|-------------------------------------|--------------------|-----------------|------------------|---------------|---------------|----------------------|-----------------|--------------|
|                                     |                    |                 |                  |               |               |                      |                 |              |
| Alcorn State University             | 0                  | 1,115           | 531              | 492           | 687           | 2,825                | 595             | 3,420        |
| Delta State University              | 0                  | 848             | 380              | 590           | 948           | 2,766                | 822             | 3,588        |
| Jackson State University            | 0                  | 2,044           | 1,469            | 1,659         | 2,320         | 7,492                | 2,319           | 9,811        |
| Mississippi State University        | 0                  | 4,665           | 3,341            | 4,213         | 5,871         | 18,090               | 3,532           | 21,622       |
| Mississippi University for Women    | 0                  | 791             | 350              | 718           | 886           | 2,745                | 211             | 2,956        |
| Mississippi Valley State University | 0                  | 780             | 395              | 401           | 437           | 2,013                | 442             | 2,455        |
| University of Mississippi*          | 0                  | 5,379           | 3,999            | 4,448         | 5,387         | 19,213               | 5,037           | 24,250       |
| University of Southern Mississippi  | <u>0</u>           | <u>2,263</u>    | <u>1,802</u>     | <u>2,988</u>  | <u>4,726</u>  | <u>11,779</u>        | <u>2,773</u>    | 14,552       |
| Total                               | 0                  | 17,885          | 12,267           | 15,509        | 21,262        | 66,923               | 15,731          | 82,654       |