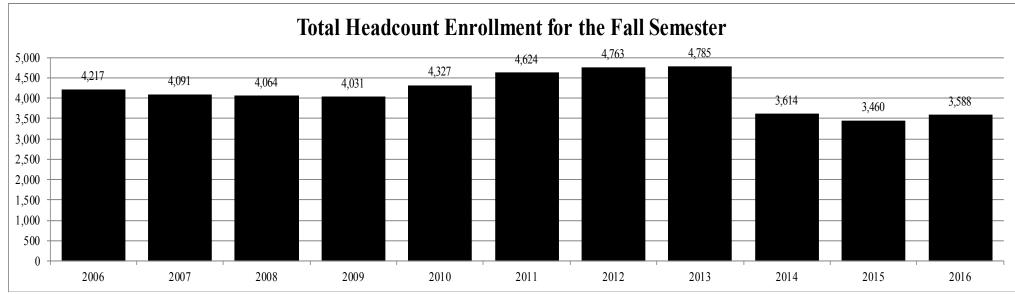

## On-Campus Headcount Enrollment By Level Fall 2016

| <u>Institution</u>                  | <b>Certificate</b> | <b>Freshman</b> | <b>Sophomore</b> | <u>Junior</u> | <b>Senior</b> | <b>Undergraduate</b> | <b>Graduate</b> | <u>Total</u> |
|-------------------------------------|--------------------|-----------------|------------------|---------------|---------------|----------------------|-----------------|--------------|
|                                     |                    |                 |                  |               |               |                      |                 |              |
| Alcorn State University             | 0                  | 1,029           | 500              | 429           | 622           | 2,580                | 563             | 3,143        |
| Delta State University              | 0                  | 601             | 380              | 587           | 927           | 2,495                | 801             | 3,296        |
| Jackson State University            | 0                  | 2,042           | 1,462            | 1,639         | 2,281         | 7,424                | 1,794           | 9,218        |
| Mississippi State University        | 0                  | 4,658           | 3,320            | 4,056         | 5,653         | 17,687               | 3,440           | 21,127       |
| Mississippi University for Women    | 0                  | 604             | 281              | 554           | 774           | 2,213                | 187             | 2,400        |
| Mississippi Valley State University | 0                  | 780             | 393              | 398           | 436           | 2,007                | 442             | 2,449        |
| University of Mississippi           | 0                  | 5,370           | 3,958            | 3,787         | 4,632         | 17,747               | 2,708           | 20,455       |
| University of Southern Mississippi  | <u>0</u>           | <u>2,147</u>    | <u>1,721</u>     | <u>2,702</u>  | <u>4,129</u>  | <u>10,699</u>        | <u>2,390</u>    | 13,089       |
| Total                               | 0                  | 17,231          | 12,015           | 14,152        | 19,454        | 62,852               | 12,325          | 75,177       |