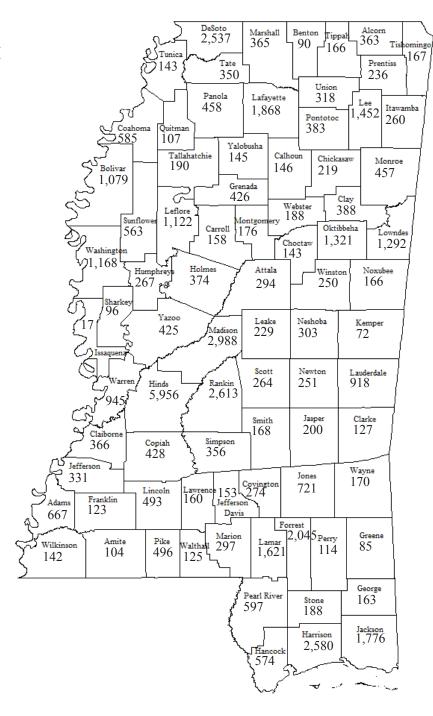

Fall Enrollment Book — 11

On-Campus Headcount Enrollment By Counties for Residents of Mississippi Fall 2016

|           | <u>ASU</u> | <u>DSU</u> | <u>JSU</u> | <u>MSU</u> | <u>MUW</u> | <u>MVSU</u> | <u>UM</u> | <u>USM</u> | <u>Total</u> |
|-----------|------------|------------|------------|------------|------------|-------------|-----------|------------|--------------|
| Adams     | 357        | 14         | 70         | 66         | 3          | 3           | 64        | 90         | 667          |
| Alcorn    | 7          | 6          | 9          | 154        | 19         | 0           | 148       | 20         | 363          |
| Amite     | 14         | 2          | 7          | 23         | 0          | 2           | 12        | 44         | 104          |
| Attala    | 3          | 13         | 35         | 119        | 22         | 4           | 87        | 11         | 294          |
| Benton    | 0          | 3          | 1          | 35         | 4          | 0           | 44        | 3          | 90           |
| Bolivar   | 31         | 577        | 78         | 145        | 23         | 110         | 91        | 24         | 1,079        |
| Calhoun   | 0          | 13         | 7          | 50         | 12         | 0           | 58        | 6          | 146          |
| Carroll   | 3          | 19         | 14         | 54         | 1          | 13          | 47        | 7          | 158          |
| Chickasaw | 1          | 9          | 4          | 109        | 30         | 4           | 59        | 3          | 219          |
| Choctaw   | 0          | 4          | 9          | 93         | 12         | 1           | 24        | 0          | 143          |
| Claiborne | 287        | 1          | 38         | 18         | 2          | 0           | 10        | 10         | 366          |
| Clarke    | 1          | 2          | 5          | 50         | 1          | 3           | 19        | 46         | 127          |
| Clay      | 2          | 2          | 20         | 228        | 78         | 3           | 36        | 19         | 388          |
| Coahoma   | 23         | 147        | 64         | 89         | 4          | 132         | 94        | 32         | 585          |
| Copiah    | 36         | 20         | 169        | 89         | 11         | 1           | 45        | 57         | 428          |
| Covington | 7          | 2          | 15         | 62         | 2          | 1           | 28        | 157        | 274          |
| DeSoto    | 25         | 249        | 75         | 863        | 49         | 27          | 1109      | 140        | 2,537        |
| Forrest   | 26         | 9          | 58         | 236        | 12         | 2           | 128       | 1,574      | 2,045        |
| Franklin  | 43         | 6          | 10         | 18         | 3          | 0           | 12        | 31         | 123          |
| George    | 1          | 2          | 4          | 32         | 9          | 1           | 23        | 91         | 163          |
| Greene    | 2          | 0          | 1          | 19         | 3          | 0           | 6         | 54         | 85           |
| Grenada   | 2          | 78         | 12         | 130        | 13         | 30          | 145       | 16         | 426          |
| Hancock   | 2          | 4          | 2          | 170        | 1          | 2           | 130       | 263        | 574          |
| Harrison  | 33         | 18         | 67         | 689        | 32         | 4           | 420       | 1,317      | 2,580        |
| Hinds     | 254        | 91         | 3,403      | 881        | 71         | 25          | 693       | 538        | 5,956        |
| Holmes    | 25         | 13         | 130        | 57         | 14         | 77          | 27        | 31         | 374          |
| Humphreys | 16         | 26         | 30         | 23         | 0          | 152         | 12        | 8          | 267          |
| Issaquena | 1          | 3          | 4          | 5          | 0          | 1           | 2         | 1          | 17           |

Fall Enrollment Book -

On-Campus Headcount Enrollment By Counties for Residents of Mississippi Fall 2016 (Continued)

|                 | <u>ASU</u> | <u>DSU</u> | <u>JSU</u> | <u>MSU</u> | <u>MUW</u> | <u>MVSU</u> | <u>UM</u> | <u>USM</u> | <u>Total</u> |
|-----------------|------------|------------|------------|------------|------------|-------------|-----------|------------|--------------|
| Itawamba        | 0          | 1          | 5          | 120        | 28         | 0           | 100       | 6          | 260          |
| Jackson         | 28         | 14         | 68         | 561        | 37         | 9           | 393       | 666        | 1,776        |
| Jasper          | 23         | 1          | 29         | 55         | 0          | 4           | 15        | 73         | 200          |
| Jefferson       | 254        | 3          | 36         | 15         | 2          | 1           | 2         | 18         | 331          |
| Jefferson Davis | 22         | 3          | 35         | 15         | 1          | 0           | 13        | 64         | 153          |
| Jones           | 12         | 3          | 20         | 203        | 9          | 5           | 87        | 382        | 721          |
| Kemper          | 2          | 3          | 5          | 27         | 13         | 1           | 6         | 15         | 72           |
| Lafayette       | 5          | 52         | 14         | 96         | 12         | 5           | 1,660     | 24         | 1,868        |
| Lamar           | 5          | 2          | 10         | 234        | 18         | 0           | 182       | 1,170      | 1,621        |
| Lauderdale      | 18         | 11         | 61         | 399        | 36         | 8           | 184       | 201        | 918          |
| Lawrence        | 19         | 5          | 23         | 42         | 8          | 1           | 14        | 48         | 160          |
| Leake           | 8          | 6          | 73         | 94         | 6          | 2           | 22        | 18         | 229          |
| Lee             | 2          | 38         | 19         | 598        | 97         | 3           | 649       | 46         | 1,452        |
| Leflore         | 26         | 103        | 104        | 130        | 25         | 597         | 102       | 35         | 1,122        |
| Lincoln         | 41         | 9          | 72         | 151        | 4          | 2           | 65        | 149        | 493          |
| Lowndes         | 5          | 10         | 34         | 500        | 563        | 9           | 116       | 55         | 1,292        |
| Madison         | 54         | 67         | 550        | 1,039      | 44         | 13          | 889       | 332        | 2,988        |
| Marion          | 18         | 3          | 23         | 52         | 6          | 3           | 31        | 161        | 297          |
| Marshall        | 2          | 20         | 22         | 116        | 19         | 9           | 159       | 18         | 365          |
| Monroe          | 6          | 11         | 7          | 189        | 105        | 4           | 111       | 24         | 457          |
| Montgomery      | 2          | 14         | 11         | 75         | 12         | 10          | 43        | 9          | 176          |
| Neshoba         | 1          | 7          | 22         | 155        | 11         | 1           | 62        | 44         | 303          |
| Newton          | 3          | 13         | 22         | 94         | 21         | 1           | 35        | 62         | 251          |
| Noxubee         | 9          | 0          | 12         | 84         | 30         | 7           | 9         | 15         | 166          |
| Oktibbeha       | 6          | 11         | 19         | 1,064      | 123        | 8           | 58        | 32         | 1,321        |
| Panola          | 4          | 54         | 29         | 109        | 11         | 3           | 223       | 25         | 458          |
| Pearl River     | 1          | 6          | 4          | 145        | 11         | 0           | 59        | 371        | 597          |
| Perry           | 2          | 2          | 1          | 17         | 1          | 3           | 15        | 73         | 114          |

Fall Enrollment Book -

On-Campus Headcount Enrollment By Counties for Residents of Mississippi Fall 2016 (Continued)

|              | <u>ASU</u> | <u>DSU</u> | <u>JSU</u> | <u>MSU</u> | <u>MUW</u> | <u>MVSU</u> | <u>UM</u> | <u>USM</u> | <u>Total</u> |
|--------------|------------|------------|------------|------------|------------|-------------|-----------|------------|--------------|
| Pike         | 47         | 5          | 109        | 91         | 8          | 0           | 59        | 177        | 496          |
| Pontotoc     | 0          | 16         | 3          | 147        | 25         | 2           | 179       | 11         | 383          |
| Prentiss     | 1          | 7          | 3          | 78         | 18         | 1           | 120       | 8          | 236          |
| Quitman      | 6          | 16         | 15         | 18         | 4          | 18          | 22        | 8          | 107          |
| Rankin       | 36         | 93         | 419        | 933        | 65         | 4           | 596       | 467        | 2,613        |
| Scott        | 3          | 6          | 60         | 102        | 11         | 1           | 31        | 50         | 264          |
| Sharkey      | 8          | 28         | 20         | 15         | 0          | 18          | 5         | 2          | 96           |
| Simpson      | 8          | 4          | 96         | 71         | 1          | 1           | 52        | 123        | 356          |
| Smith        | 5          | 6          | 5          | 50         | 1          | 0           | 17        | 84         | 168          |
| Stone        | 0          | 1          | 11         | 36         | 6          | 0           | 23        | 111        | 188          |
| Sunflower    | 17         | 153        | 39         | 74         | 17         | 195         | 44        | 24         | 563          |
| Tallahatchie | 3          | 30         | 22         | 30         | 4          | 52          | 43        | 6          | 190          |
| Tate         | 3          | 55         | 6          | 85         | 9          | 4           | 177       | 11         | 350          |
| Tippah       | 0          | 17         | 0          | 51         | 11         | 0           | 86        | 1          | 166          |
| Tishomingo   | 0          | 5          | 1          | 72         | 8          | 0           | 77        | 4          | 167          |
| Tunica       | 7          | 24         | 24         | 31         | 0          | 20          | 27        | 10         | 143          |
| Union        | 0          | 15         | 0          | 100        | 21         | 0           | 172       | 10         | 318          |
| Walthall     | 12         | 2          | 16         | 29         | 1          | 0           | 4         | 61         | 125          |
| Warren       | 230        | 39         | 152        | 290        | 14         | 6           | 85        | 129        | 945          |
| Washington   | 59         | 298        | 161        | 217        | 22         | 219         | 137       | 55         | 1,168        |
| Wayne        | 6          | 1          | 9          | 44         | 6          | 0           | 12        | 92         | 170          |
| Webster      | 1          | 7          | 0          | 127        | 15         | 1           | 32        | 5          | 188          |
| Wilkinson    | 79         | 1          | 16         | 12         | 0          | 0           | 8         | 26         | 142          |
| Winston      | 5          | 6          | 15         | 145        | 35         | 3           | 24        | 17         | 250          |
| Yalobusha    | 9          | 20         | 9          | 23         | 3          | 5           | 73        | 3          | 145          |
| Yazoo        | <u>31</u>  | <u>31</u>  | <u>122</u> | <u>107</u> | <u>13</u>  | <u>32</u>   | <u>63</u> | <u>26</u>  | <u>425</u>   |
| Total        | 2,356      | 2,691      | 7,004      | 13,864     | 2,002      | 1,889       | 11,045    | 10,250     | 51,101       |

# LOCATION OF ON-CAMPUS STUDENTS BY COUNTIES FOR RESIDENTS OF MISSISSIPPI FALL 2016

**Total 51,101** 

Fall Enrollment Book