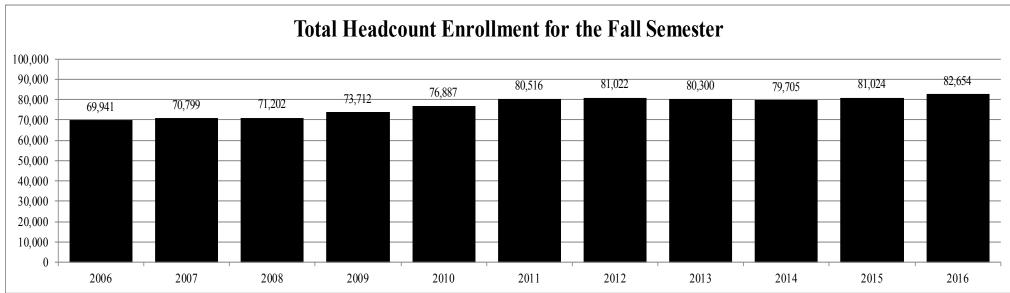

# TOTAL UNDUPLICATED HEADCOUNT ENROLLMENT BY LEVEL FALL 2016

| <b>Institution</b>                  | <b>Certificate</b> | <u>Freshman</u> | <b>Sophomore</b> | <u>Junior</u> | <b>Senior</b> | <u>Undergraduate</u> | <u>Graduate</u> | <u>Total</u> |
|-------------------------------------|--------------------|-----------------|------------------|---------------|---------------|----------------------|-----------------|--------------|
|                                     |                    |                 |                  |               |               |                      |                 |              |
| Alcorn State University             | 0                  | 1,115           | 531              | 492           | 687           | 2,825                | 595             | 3,420        |
| Delta State University              | 0                  | 848             | 380              | 590           | 948           | 2,766                | 822             | 3,588        |
| Jackson State University            | 0                  | 2,044           | 1,469            | 1,659         | 2,320         | 7,492                | 2,319           | 9,811        |
| Mississippi State University        | 0                  | 4,665           | 3,341            | 4,213         | 5,871         | 18,090               | 3,532           | 21,622       |
| Mississippi University for Women    | 0                  | 791             | 350              | 718           | 886           | 2,745                | 211             | 2,956        |
| Mississippi Valley State University | 0                  | 780             | 395              | 401           | 437           | 2,013                | 442             | 2,455        |
| University of Mississippi*          | 0                  | 5,379           | 3,999            | 4,448         | 5,387         | 19,213               | 5,037           | 24,250       |
| University of Southern Mississippi  | <u>0</u>           | <u>2,263</u>    | <u>1,802</u>     | <u>2,988</u>  | <u>4,726</u>  | <u>11,779</u>        | <u>2,773</u>    | 14,552       |
| Total                               | 0                  | 17,885          | 12,267           | 15,509        | 21,262        | 66,923               | 15,731          | 82,654       |