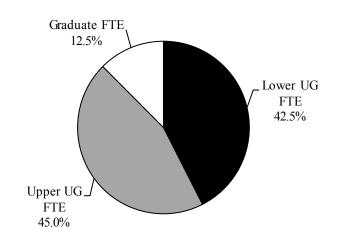

# On-Campus Headcount Enrollment By Full-Time and Part-Time and Full-Time Equivalent (FTE) Enrollment By Level Fall 2016

|                                     |                  | Headco           | unt           |                  | Full-Time Equivalent |                |                 |                 |                    |  |  |
|-------------------------------------|------------------|------------------|---------------|------------------|----------------------|----------------|-----------------|-----------------|--------------------|--|--|
|                                     |                  |                  |               | Percent          |                      |                |                 |                 | <b>FTE Percent</b> |  |  |
| <u>Institution</u>                  | <b>Full-Time</b> | <u>Part-Time</u> | <b>Total</b>  | <u>Part-Time</u> | <b>Lower</b>         | <u>Upper</u>   | <b>Graduate</b> | <b>Total</b>    | of Headcount       |  |  |
|                                     |                  |                  |               |                  |                      |                |                 |                 |                    |  |  |
| Alcorn State University             | 2,556            | 587              | 3,143         | 18.7%            | 1,541.0              | 1,040.3        | 325.6           | 2,906.9         | 92.5%              |  |  |
| Delta State University              | 2,578            | 718              | 3,296         | 21.8%            | 946.5                | 1,459.2        | 467.2           | 2,872.9         | 87.2%              |  |  |
| Jackson State University            | 6,457            | 2,761            | 9,218         | 30.0%            | 3,415.3              | 3,275.9        | 898.1           | 7,589.3         | 82.3%              |  |  |
| Mississippi State University        | 18,236           | 2,891            | 21,127        | 13.7%            | 8,006.8              | 9,101.0        | 2,472.3         | 19,580.1        | 92.7%              |  |  |
| Mississippi University for Women    | 1,801            | 599              | 2,400         | 25.0%            | 715.8                | 1,168.8        | 139.0           | 2,023.6         | 84.3%              |  |  |
| Mississippi Valley State University | 1,803            | 646              | 2,449         | 26.4%            | 1,028.0              | 791.3          | 247.2           | 2,066.5         | 84.4%              |  |  |
| University of Mississippi           | 18,500           | 1,955            | 20,455        | 9.6%             | 9,204.8              | 7,805.0        | 2,288.6         | 19,298.4        | 94.3%              |  |  |
| University of Southern Mississippi  | <u>9,856</u>     | <u>3,233</u>     | <u>13,089</u> | <u>24.7%</u>     | <u>3,825.9</u>       | <u>5,740.6</u> | <u>1,594.2</u>  | <u>11,160.7</u> | <u>85.3%</u>       |  |  |
| Total                               | 61,787           | 13,390           | 75,177        | 17.8%            | 28,684.1             | 30,382.1       | 8,432.2         | 67,498.4        | 89.8%              |  |  |