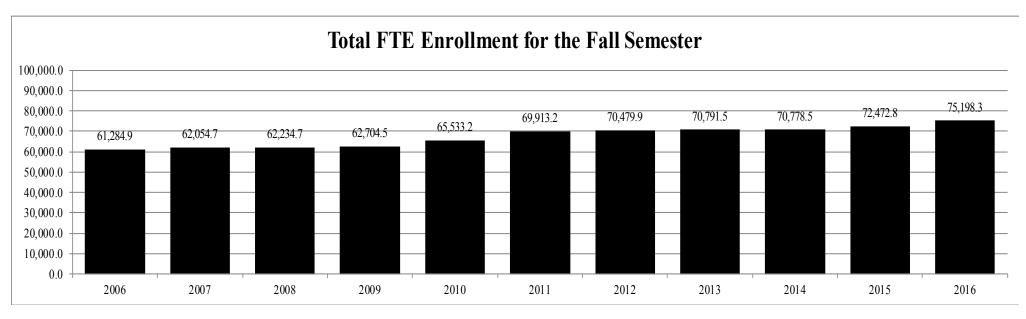

## TOTAL UNDUPLICATED HEADCOUNT ENROLLMENT BY FULL-TIME AND PART-TIME AND FULL-TIME EQUIVALENT (FTE) ENROLLMENT BY LEVEL FALL 2016

|                                     |               | Headco       | ount          |              | Full-Time Equivalent |                |                 |                 |              |  |  |
|-------------------------------------|---------------|--------------|---------------|--------------|----------------------|----------------|-----------------|-----------------|--------------|--|--|
|                                     |               |              |               | Percent      |                      |                |                 |                 | FTE Percent  |  |  |
| <u>Institution</u>                  | Full-Time     | Part-Time    | <u>Total</u>  | Part-Time    | <b>Lower</b>         | <u>Upper</u>   | <u>Graduate</u> | <u>Total</u>    | of Headcount |  |  |
|                                     |               |              |               |              |                      |                |                 |                 |              |  |  |
| Alcorn State University             | 2,788         | 632          | 3,420         | 18.5%        | 1,642.4              | 1,159.4        | 351.1           | 3,152.9         | 92.2%        |  |  |
| Delta State University              | 2,619         | 969          | 3,588         | 27.0%        | 1,012.5              | 1,490.9        | 482.7           | 2,986.1         | 83.2%        |  |  |
| Jackson State University            | 7,335         | 2,476        | 9,811         | 25.2%        | 3,479.5              | 3,545.9        | 1,314.4         | 8,339.8         | 85.0%        |  |  |
| Mississippi State University        | 18,615        | 3,007        | 21,622        | 13.9%        | 8,029.0              | 9,463.1        | 2,520.4         | 20,012.5        | 92.6%        |  |  |
| Mississippi University for Women    | 2,242         | 714          | 2,956         | 24.2%        | 844.1                | 1,475.9        | 159.0           | 2,479.0         | 83.9%        |  |  |
| Mississippi Valley State University | 1,897         | 558          | 2,455         | 22.7%        | 1,037.4              | 835.3          | 251.0           | 2,123.7         | 86.5%        |  |  |
| University of Mississippi*          | 21,148        | 3,102        | 24,250        | 12.8%        | 9,260.4              | 9,360.0        | 4,615.7         | 23,236.1        | 95.8%        |  |  |
| University of Southern Mississippi  | <u>11,747</u> | <u>2,805</u> | <u>14,552</u> | <u>19.3%</u> | <u>4,053.9</u>       | <u>6,972.2</u> | <u>1,842.1</u>  | <u>12,868.2</u> | 88.4%        |  |  |
| Total                               | 68,391        | 14,263       | 82,654        | 17.3%        | 29,359.2             | 34,302.7       | 11,536.4        | 75,198.3        | 91.0%        |  |  |