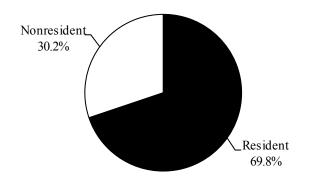

# TOTAL UNDUPLICATED HEADCOUNT ENROLLMENT BY ETHNICITY, BY GENDER, AND BY RESIDENCE FALL 2016

| <u>Institution</u>                  | <b>White</b> |              | <b>Black</b> |              | <u>Other</u> |              | <u>Men</u>   |              | <u>Women</u> |              | <b>Resident</b> |              | Nonresident |              | <u>Total</u> |
|-------------------------------------|--------------|--------------|--------------|--------------|--------------|--------------|--------------|--------------|--------------|--------------|-----------------|--------------|-------------|--------------|--------------|
|                                     |              |              |              |              |              |              |              |              |              |              |                 |              |             |              |              |
| Alcorn State University             | 144          | 4.2%         | 3,168        | 92.6%        | 108          | 3.2%         | 1,208        | 35.3%        | 2,212        | 64.7%        | 2,591           | 75.8%        | 829         | 24.2%        | 3,420        |
| Delta State University              | 2,118        | 59.0%        | 1,221        | 34.0%        | 249          | 6.9%         | 1,414        | 39.4%        | 2,174        | 60.6%        | 2,972           | 82.8%        | 616         | 17.2%        | 3,588        |
| Jackson State University            | 616          | 6.3%         | 8,910        | 90.8%        | 285          | 2.9%         | 3,360        | 34.2%        | 6,451        | 65.8%        | 7,516           | 76.6%        | 2,295       | 23.4%        | 9,811        |
| Mississippi State University        | 15,276       | 70.7%        | 4,148        | 19.2%        | 2,198        | 10.2%        | 10,916       | 50.5%        | 10,706       | 49.5%        | 14,349          | 66.4%        | 7,273       | 33.6%        | 21,622       |
| Mississippi University for Women    | 1,721        | 58.2%        | 998          | 33.8%        | 237          | 8.0%         | 555          | 18.8%        | 2,401        | 81.2%        | 2,520           | 85.3%        | 436         | 14.7%        | 2,956        |
| Mississippi Valley State University | 68           | 2.8%         | 2,256        | 91.9%        | 131          | 5.3%         | 944          | 38.5%        | 1,511        | 61.5%        | 1,895           | 77.2%        | 560         | 22.8%        | 2,455        |
| University of Mississippi*          | 18,573       | 76.6%        | 3,167        | 13.1%        | 2,510        | 10.4%        | 10,636       | 43.9%        | 13,614       | 56.1%        | 14,358          | 59.2%        | 9,892       | 40.8%        | 24,250       |
| University of Southern Mississippi  | <u>9,087</u> | <u>62.4%</u> | <u>3,856</u> | <u>26.5%</u> | <u>1,609</u> | <u>11.1%</u> | <u>5,379</u> | <u>37.0%</u> | 9,173        | <u>63.0%</u> | <u>11,514</u>   | <u>79.1%</u> | 3,038       | <u>20.9%</u> | 14,552       |
| Total                               | 47,603       | 57.6%        | 27,724       | 33.5%        | 7,327        | 8.9%         | 34,412       | 41.6%        | 48,242       | 58.4%        | 57,715          | 69.8%        | 24,939      | 30.2%        | 82,654       |