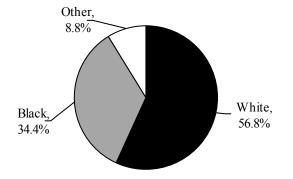

# TOTAL UNDUPLICATED HEADCOUNT ENROLLMENT BY ETHNICITY, BY GENDER, AND BY RESIDENCE FALL 2016

| <u>Institution</u>                  | <b>White</b> |              | <b>Black</b> |              | <u>Other</u> |              | <u>Men</u>   |              | <u>Women</u> |              | <b>Resident</b> |              | Nonresident |              | <u>Total</u> |
|-------------------------------------|--------------|--------------|--------------|--------------|--------------|--------------|--------------|--------------|--------------|--------------|-----------------|--------------|-------------|--------------|--------------|
|                                     |              |              |              |              |              |              |              |              |              |              |                 |              |             |              |              |
| Alcorn State University             | 144          | 4.2%         | 3,168        | 92.6%        | 108          | 3.2%         | 1,208        | 35.3%        | 2,212        | 64.7%        | 2,591           | 75.8%        | 829         | 24.2%        | 3,420        |
| Delta State University              | 2,118        | 59.0%        | 1,221        | 34.0%        | 249          | 6.9%         | 1,414        | 39.4%        | 2,174        | 60.6%        | 2,972           | 82.8%        | 616         | 17.2%        | 3,588        |
| Jackson State University            | 616          | 6.3%         | 8,910        | 90.8%        | 285          | 2.9%         | 3,360        | 34.2%        | 6,451        | 65.8%        | 7,516           | 76.6%        | 2,295       | 23.4%        | 9,811        |
| Mississippi State University        | 15,276       | 70.7%        | 4,148        | 19.2%        | 2,198        | 10.2%        | 10,916       | 50.5%        | 10,706       | 49.5%        | 14,349          | 66.4%        | 7,273       | 33.6%        | 21,622       |
| Mississippi University for Women    | 1,721        | 58.2%        | 998          | 33.8%        | 237          | 8.0%         | 555          | 18.8%        | 2,401        | 81.2%        | 2,520           | 85.3%        | 436         | 14.7%        | 2,956        |
| Mississippi Valley State University | 68           | 2.8%         | 2,256        | 91.9%        | 131          | 5.3%         | 944          | 38.5%        | 1,511        | 61.5%        | 1,895           | 77.2%        | 560         | 22.8%        | 2,455        |
| University of Mississippi*          | 18,573       | 76.6%        | 3,167        | 13.1%        | 2,510        | 10.4%        | 10,636       | 43.9%        | 13,614       | 56.1%        | 14,358          | 59.2%        | 9,892       | 40.8%        | 24,250       |
| University of Southern Mississippi  | <u>9,087</u> | <u>62.4%</u> | <u>3,856</u> | <u>26.5%</u> | <u>1,609</u> | <u>11.1%</u> | <u>5,379</u> | <u>37.0%</u> | 9,173        | <u>63.0%</u> | <u>11,514</u>   | <u>79.1%</u> | 3,038       | <u>20.9%</u> | 14,552       |
| Total                               | 47,603       | 57.6%        | 27,724       | 33.5%        | 7,327        | 8.9%         | 34,412       | 41.6%        | 48,242       | 58.4%        | 57,715          | 69.8%        | 24,939      | 30.2%        | 82,654       |

## On-Campus Headcount Enrollment By Ethnicity, By Gender, and By Residence Fall 2016

| <u>Institution</u>                  | <u>Wh</u>    | <u>ite</u>   | Bla          | <u>ck</u>    | <u>Oth</u>   | <u>er</u>    | Me           | <u>en</u>    | Won          | <u>nen</u>   | Resid         | <u>lent</u>  | Nonres       | <u>sident</u> | <u>Total</u>  |
|-------------------------------------|--------------|--------------|--------------|--------------|--------------|--------------|--------------|--------------|--------------|--------------|---------------|--------------|--------------|---------------|---------------|
|                                     |              |              |              |              |              |              |              |              |              |              |               |              |              |               |               |
| Alcorn State University             | 104          | 3.3%         | 2,936        | 93.4%        | 103          | 3.3%         | 1,152        | 36.7%        | 1,991        | 63.3%        | 2,356         | 75.0%        | 787          | 25.0%         | 3,143         |
| Delta State University              | 1,856        | 56.3%        | 1,204        | 36.5%        | 236          | 7.2%         | 1,306        | 39.6%        | 1,990        | 60.4%        | 2,691         | 81.6%        | 605          | 18.4%         | 3,296         |
| Jackson State University            | 563          | 6.1%         | 8,381        | 90.9%        | 274          | 3.0%         | 3,220        | 34.9%        | 5,998        | 65.1%        | 7,004         | 76.0%        | 2,214        | 24.0%         | 9,218         |
| Mississippi State University        | 14,985       | 70.9%        | 3,992        | 18.9%        | 2,150        | 10.2%        | 10,750       | 50.9%        | 10,377       | 49.1%        | 13,864        | 65.6%        | 7,263        | 34.4%         | 21,127        |
| Mississippi University for Women    | 1,337        | 55.7%        | 852          | 35.5%        | 211          | 8.8%         | 454          | 18.9%        | 1,946        | 81.1%        | 2,002         | 83.4%        | 398          | 16.6%         | 2,400         |
| Mississippi Valley State University | 68           | 2.8%         | 2,250        | 91.9%        | 131          | 5.3%         | 943          | 38.5%        | 1,506        | 61.5%        | 1,889         | 77.1%        | 560          | 22.9%         | 2,449         |
| University of Mississippi           | 15,775       | 77.1%        | 2,598        | 12.7%        | 2,082        | 10.2%        | 9,267        | 45.3%        | 11,188       | 54.7%        | 11,045        | 54.0%        | 9,410        | 46.0%         | 20,455        |
| University of Southern Mississippi  | <u>8,031</u> | <u>61.4%</u> | <u>3,635</u> | <u>27.8%</u> | <u>1,423</u> | <u>10.9%</u> | <u>4,823</u> | <u>36.8%</u> | <u>8,266</u> | <u>63.2%</u> | <u>10,250</u> | <u>78.3%</u> | <u>2,839</u> | <u>21.7%</u>  | <u>13,089</u> |
| Total                               | 42,719       | 56.8%        | 25,848       | 34.4%        | 6,610        | 8.8%         | 31,915       | 42.5%        | 43,262       | 57.5%        | 51,101        | 68.0%        | 24,076       | 32.0%         | 75,177        |