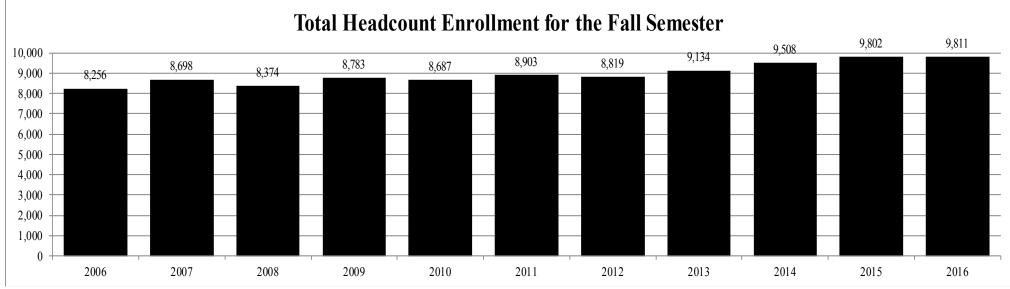

# TOTAL UNDUPLICATED HEADCOUNT ENROLLMENT BY LEVEL FALL 2016

| <b>Institution</b>                  | <b>Certificate</b> | <u>Freshman</u> | <b>Sophomore</b> | <u>Junior</u> | <b>Senior</b> | <u>Undergraduate</u> | <u>Graduate</u> | <u>Total</u> |
|-------------------------------------|--------------------|-----------------|------------------|---------------|---------------|----------------------|-----------------|--------------|
|                                     |                    |                 |                  |               |               |                      |                 |              |
| Alcorn State University             | 0                  | 1,115           | 531              | 492           | 687           | 2,825                | 595             | 3,420        |
| Delta State University              | 0                  | 848             | 380              | 590           | 948           | 2,766                | 822             | 3,588        |
| Jackson State University            | 0                  | 2,044           | 1,469            | 1,659         | 2,320         | 7,492                | 2,319           | 9,811        |
| Mississippi State University        | 0                  | 4,665           | 3,341            | 4,213         | 5,871         | 18,090               | 3,532           | 21,622       |
| Mississippi University for Women    | 0                  | 791             | 350              | 718           | 886           | 2,745                | 211             | 2,956        |
| Mississippi Valley State University | 0                  | 780             | 395              | 401           | 437           | 2,013                | 442             | 2,455        |
| University of Mississippi*          | 0                  | 5,379           | 3,999            | 4,448         | 5,387         | 19,213               | 5,037           | 24,250       |
| University of Southern Mississippi  | <u>0</u>           | <u>2,263</u>    | <u>1,802</u>     | <u>2,988</u>  | <u>4,726</u>  | <u>11,779</u>        | <u>2,773</u>    | 14,552       |
| Total                               | 0                  | 17,885          | 12,267           | 15,509        | 21,262        | 66,923               | 15,731          | 82,654       |