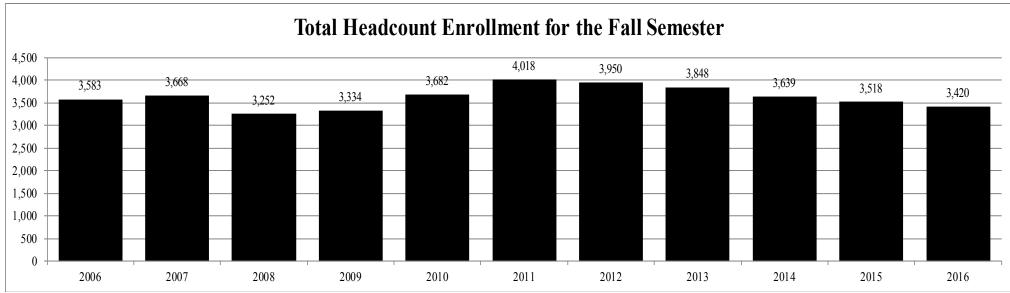

# TOTAL UNDUPLICATED HEADCOUNT ENROLLMENT BY LEVEL FALL 2016

| <b>Institution</b>                  | <b>Certificate</b> | <u>Freshman</u> | <b>Sophomore</b> | <u>Junior</u> | <b>Senior</b> | <u>Undergraduate</u> | <u>Graduate</u> | <u>Total</u> |
|-------------------------------------|--------------------|-----------------|------------------|---------------|---------------|----------------------|-----------------|--------------|
|                                     |                    |                 |                  |               |               |                      |                 |              |
| Alcorn State University             | 0                  | 1,115           | 531              | 492           | 687           | 2,825                | 595             | 3,420        |
| Delta State University              | 0                  | 848             | 380              | 590           | 948           | 2,766                | 822             | 3,588        |
| Jackson State University            | 0                  | 2,044           | 1,469            | 1,659         | 2,320         | 7,492                | 2,319           | 9,811        |
| Mississippi State University        | 0                  | 4,665           | 3,341            | 4,213         | 5,871         | 18,090               | 3,532           | 21,622       |
| Mississippi University for Women    | 0                  | 791             | 350              | 718           | 886           | 2,745                | 211             | 2,956        |
| Mississippi Valley State University | 0                  | 780             | 395              | 401           | 437           | 2,013                | 442             | 2,455        |
| University of Mississippi*          | 0                  | 5,379           | 3,999            | 4,448         | 5,387         | 19,213               | 5,037           | 24,250       |
| University of Southern Mississippi  | <u>0</u>           | <u>2,263</u>    | <u>1,802</u>     | <u>2,988</u>  | <u>4,726</u>  | <u>11,779</u>        | <u>2,773</u>    | 14,552       |
| Total                               | 0                  | 17,885          | 12,267           | 15,509        | 21,262        | 66,923               | 15,731          | 82,654       |