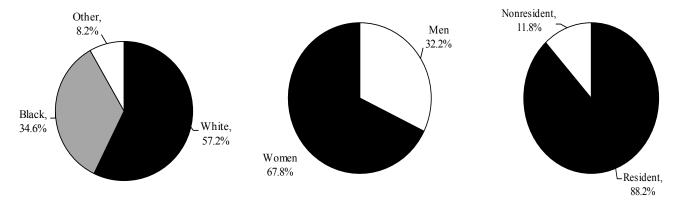

# TOTAL UNDUPLICATED HEADCOUNT ENROLLMENT BY ETHNICITY, BY GENDER, AND BY RESIDENCE FALL 2016

| <u>Institution</u>                  | <b>White</b> |              | <b>Black</b> |              | <u>Other</u> |              | <u>Men</u>   |              | <u>Women</u> |              | <b>Resident</b> |              | Nonresident |              | <u>Total</u> |
|-------------------------------------|--------------|--------------|--------------|--------------|--------------|--------------|--------------|--------------|--------------|--------------|-----------------|--------------|-------------|--------------|--------------|
|                                     |              |              |              |              |              |              |              |              |              |              |                 |              |             |              |              |
| Alcorn State University             | 144          | 4.2%         | 3,168        | 92.6%        | 108          | 3.2%         | 1,208        | 35.3%        | 2,212        | 64.7%        | 2,591           | 75.8%        | 829         | 24.2%        | 3,420        |
| Delta State University              | 2,118        | 59.0%        | 1,221        | 34.0%        | 249          | 6.9%         | 1,414        | 39.4%        | 2,174        | 60.6%        | 2,972           | 82.8%        | 616         | 17.2%        | 3,588        |
| Jackson State University            | 616          | 6.3%         | 8,910        | 90.8%        | 285          | 2.9%         | 3,360        | 34.2%        | 6,451        | 65.8%        | 7,516           | 76.6%        | 2,295       | 23.4%        | 9,811        |
| Mississippi State University        | 15,276       | 70.7%        | 4,148        | 19.2%        | 2,198        | 10.2%        | 10,916       | 50.5%        | 10,706       | 49.5%        | 14,349          | 66.4%        | 7,273       | 33.6%        | 21,622       |
| Mississippi University for Women    | 1,721        | 58.2%        | 998          | 33.8%        | 237          | 8.0%         | 555          | 18.8%        | 2,401        | 81.2%        | 2,520           | 85.3%        | 436         | 14.7%        | 2,956        |
| Mississippi Valley State University | 68           | 2.8%         | 2,256        | 91.9%        | 131          | 5.3%         | 944          | 38.5%        | 1,511        | 61.5%        | 1,895           | 77.2%        | 560         | 22.8%        | 2,455        |
| University of Mississippi*          | 18,573       | 76.6%        | 3,167        | 13.1%        | 2,510        | 10.4%        | 10,636       | 43.9%        | 13,614       | 56.1%        | 14,358          | 59.2%        | 9,892       | 40.8%        | 24,250       |
| University of Southern Mississippi  | <u>9,087</u> | <u>62.4%</u> | <u>3,856</u> | <u>26.5%</u> | <u>1,609</u> | <u>11.1%</u> | <u>5,379</u> | <u>37.0%</u> | 9,173        | <u>63.0%</u> | <u>11,514</u>   | <u>79.1%</u> | 3,038       | <u>20.9%</u> | 14,552       |
| Total                               | 47,603       | 57.6%        | 27,724       | 33.5%        | 7,327        | 8.9%         | 34,412       | 41.6%        | 48,242       | 58.4%        | 57,715          | 69.8%        | 24,939      | 30.2%        | 82,654       |