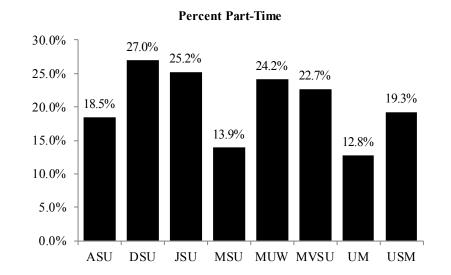

## TOTAL UNDUPLICATED HEADCOUNT ENROLLMENT BY FULL-TIME AND PART-TIME AND FULL-TIME EQUIVALENT (FTE) ENROLLMENT BY LEVEL FALL 2016

|                                     |               | Headco       | ount          |              | Full-Time Equivalent |                |                 |                 |              |  |  |
|-------------------------------------|---------------|--------------|---------------|--------------|----------------------|----------------|-----------------|-----------------|--------------|--|--|
|                                     |               |              |               | Percent      |                      |                |                 |                 | FTE Percent  |  |  |
| <u>Institution</u>                  | Full-Time     | Part-Time    | <u>Total</u>  | Part-Time    | <b>Lower</b>         | <u>Upper</u>   | <u>Graduate</u> | <u>Total</u>    | of Headcount |  |  |
|                                     |               |              |               |              |                      |                |                 |                 |              |  |  |
| Alcorn State University             | 2,788         | 632          | 3,420         | 18.5%        | 1,642.4              | 1,159.4        | 351.1           | 3,152.9         | 92.2%        |  |  |
| Delta State University              | 2,619         | 969          | 3,588         | 27.0%        | 1,012.5              | 1,490.9        | 482.7           | 2,986.1         | 83.2%        |  |  |
| Jackson State University            | 7,335         | 2,476        | 9,811         | 25.2%        | 3,479.5              | 3,545.9        | 1,314.4         | 8,339.8         | 85.0%        |  |  |
| Mississippi State University        | 18,615        | 3,007        | 21,622        | 13.9%        | 8,029.0              | 9,463.1        | 2,520.4         | 20,012.5        | 92.6%        |  |  |
| Mississippi University for Women    | 2,242         | 714          | 2,956         | 24.2%        | 844.1                | 1,475.9        | 159.0           | 2,479.0         | 83.9%        |  |  |
| Mississippi Valley State University | 1,897         | 558          | 2,455         | 22.7%        | 1,037.4              | 835.3          | 251.0           | 2,123.7         | 86.5%        |  |  |
| University of Mississippi*          | 21,148        | 3,102        | 24,250        | 12.8%        | 9,260.4              | 9,360.0        | 4,615.7         | 23,236.1        | 95.8%        |  |  |
| University of Southern Mississippi  | <u>11,747</u> | <u>2,805</u> | <u>14,552</u> | <u>19.3%</u> | <u>4,053.9</u>       | <u>6,972.2</u> | <u>1,842.1</u>  | <u>12,868.2</u> | 88.4%        |  |  |
| Total                               | 68,391        | 14,263       | 82,654        | 17.3%        | 29,359.2             | 34,302.7       | 11,536.4        | 75,198.3        | 91.0%        |  |  |