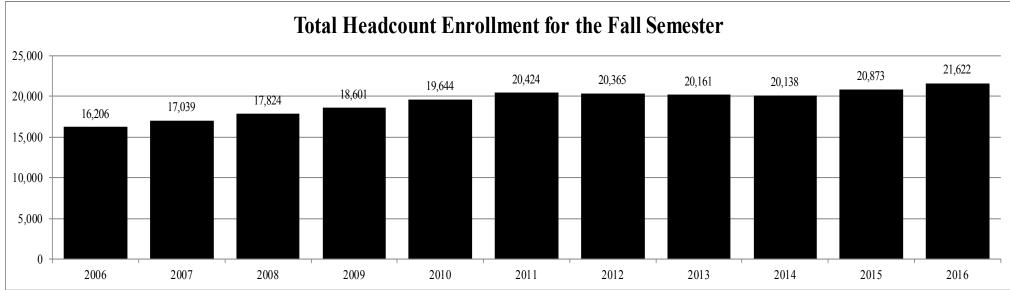

# TOTAL UNDUPLICATED HEADCOUNT ENROLLMENT BY LEVEL FALL 2016

| <b>Institution</b>                  | <b>Certificate</b> | <u>Freshman</u> | <b>Sophomore</b> | <u>Junior</u> | <b>Senior</b> | <u>Undergraduate</u> | <u>Graduate</u> | <u>Total</u> |
|-------------------------------------|--------------------|-----------------|------------------|---------------|---------------|----------------------|-----------------|--------------|
|                                     |                    |                 |                  |               |               |                      |                 |              |
| Alcorn State University             | 0                  | 1,115           | 531              | 492           | 687           | 2,825                | 595             | 3,420        |
| Delta State University              | 0                  | 848             | 380              | 590           | 948           | 2,766                | 822             | 3,588        |
| Jackson State University            | 0                  | 2,044           | 1,469            | 1,659         | 2,320         | 7,492                | 2,319           | 9,811        |
| Mississippi State University        | 0                  | 4,665           | 3,341            | 4,213         | 5,871         | 18,090               | 3,532           | 21,622       |
| Mississippi University for Women    | 0                  | 791             | 350              | 718           | 886           | 2,745                | 211             | 2,956        |
| Mississippi Valley State University | 0                  | 780             | 395              | 401           | 437           | 2,013                | 442             | 2,455        |
| University of Mississippi*          | 0                  | 5,379           | 3,999            | 4,448         | 5,387         | 19,213               | 5,037           | 24,250       |
| University of Southern Mississippi  | <u>0</u>           | <u>2,263</u>    | <u>1,802</u>     | <u>2,988</u>  | <u>4,726</u>  | <u>11,779</u>        | <u>2,773</u>    | 14,552       |
| Total                               | 0                  | 17,885          | 12,267           | 15,509        | 21,262        | 66,923               | 15,731          | 82,654       |