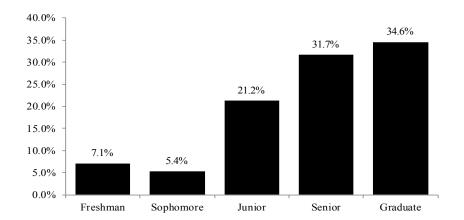

SM - Other Locations                | 0                  | 68              | 0                | 0             | 0               | 68                   | 0               | 68           |
| USM - Gulf Coast Research Laboratory | y <u>0</u>         | $\underline{0}$ | $\underline{0}$  | <u>0</u>      | $\underline{0}$ | $\underline{0}$      | <u>46</u>       | <u>46</u>    |
| Total                                | 0                  | 856             | 647              | 2,553         | 3,809           | 7,865                | 4,157           | 12,022       |
| *Includes residents and fellows      |                    |                 |                  |               |                 |                      |                 |              |

<sup>\*</sup>Includes residents and fellows.





## Off-Campus/Dual Campus Duplicated Headcount Enrollment By Ethnicity, By Gender, and By Residence Fall 2016

| <u>Institution</u>                   | Wh        | <u>ite</u>   | Bla      | <u>ck</u>   | <u>Oth</u> | <u>er</u>    | Me        | <u>en</u>    | Won       | <u>ien</u>   | Resid     | <u>lent</u>  | Nonres    | <u>ident</u> | <b>Total</b> |
|--------------------------------------|-----------|--------------|----------|-------------|------------|--------------|-----------|--------------|-----------|--------------|-----------|--------------|-----------|--------------|--------------|
| ASU - Natchez                        | 30        | 14.2%        | 179      | 84.4%       | 3          | 1.4%         | 36        | 17.0%        | 176       | 83.0%        | 179       | 84.4%