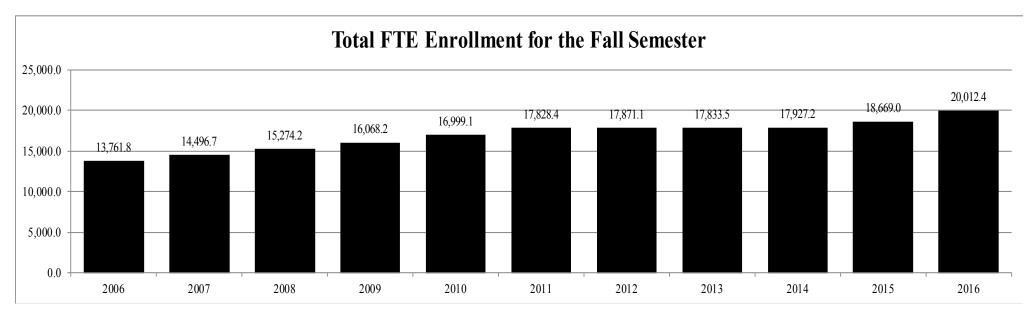

## TOTAL UNDUPLICATED HEADCOUNT ENROLLMENT BY FULL-TIME AND PART-TIME AND FULL-TIME EQUIVALENT (FTE) ENROLLMENT BY LEVEL FALL 2016

|                                     |               | Headco       | ount          |              | Full-Time Equivalent |                |                 |                 |              |  |  |
|-------------------------------------|---------------|--------------|---------------|--------------|----------------------|----------------|-----------------|-----------------|--------------|--|--|
|                                     |               |              |               | Percent      |                      |                |                 |                 | FTE Percent  |  |  |
| <u>Institution</u>                  | Full-Time     | Part-Time    | <u>Total</u>  | Part-Time    | <b>Lower</b>         | <u>Upper</u>   | <u>Graduate</u> | <u>Total</u>    | of Headcount |  |  |
|                                     |               |              |               |              |                      |                |                 |                 |              |  |  |
| Alcorn State University             | 2,788         | 632          | 3,420         | 18.5%        | 1,642.4              | 1,159.4        | 351.1           | 3,152.9         | 92.2%        |  |  |
| Delta State University              | 2,619         | 969          | 3,588         | 27.0%        | 1,012.5              | 1,490.9        | 482.7           | 2,986.1         | 83.2%        |  |  |
| Jackson State University            | 7,335         | 2,476        | 9,811         | 25.2%        | 3,479.5              | 3,545.9        | 1,314.4         | 8,339.8         | 85.0%        |  |  |
| Mississippi State University        | 18,615        | 3,007        | 21,622        | 13.9%        | 8,029.0              | 9,463.1        | 2,520.4         | 20,012.5        | 92.6%        |  |  |
| Mississippi University for Women    | 2,242         | 714          | 2,956         | 24.2%        | 844.1                | 1,475.9        | 159.0           | 2,479.0         | 83.9%        |  |  |
| Mississippi Valley State University | 1,897         | 558          | 2,455         | 22.7%        | 1,037.4              | 835.3          | 251.0           | 2,123.7         | 86.5%        |  |  |
| University of Mississippi*          | 21,148        | 3,102        | 24,250        | 12.8%        | 9,260.4              | 9,360.0        | 4,615.7         | 23,236.1        | 95.8%        |  |  |
| University of Southern Mississippi  | <u>11,747</u> | <u>2,805</u> | <u>14,552</u> | <u>19.3%</u> | <u>4,053.9</u>       | <u>6,972.2</u> | <u>1,842.1</u>  | <u>12,868.2</u> | 88.4%        |  |  |
| Total                               | 68,391        | 14,263       | 82,654        | 17.3%        | 29,359.2             | 34,302.7       | 11,536.4        | 75,198.3        | 91.0%        |  |  |