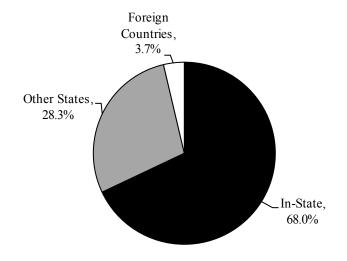

## On-Campus Headcount Enrollment By Students' Origin Fall 2016

| <u>Institution</u>                  | Number of Students from Adjacent Counties | Number of<br>Students<br>from<br><u>In-State</u> | Number of Students from Other States | Number of Students from Foreign Countries | Total<br>On-Campus<br><u>Enrollment</u> | Percent of In-State Students to Total On-Campus Enrollment | Percent of In-State Students From Adjacent Counties |
|-------------------------------------|-------------------------------------------|--------------------------------------------------|--------------------------------------|-------------------------------------------|-----------------------------------------|------------------------------------------------------------|-----------------------------------------------------|
| Alcorn State University             | 1,061                                     | 2,356                                            | 669                                  | 118                                       | 3,143                                   | 75.0%                                                      | 45.0%                                               |
| Delta State University              | 1,175                                     | 2,691                                            | 473                                  | 132                                       | 3,296                                   | 81.6%                                                      | 43.7%                                               |
| Jackson State University            | 4,949                                     | 7,004                                            | 1,912                                | 302                                       | 9,218                                   | 76.0%                                                      | 70.7%                                               |
| Mississippi State University        | 2,241                                     | 13,864                                           | 6,485                                | 778                                       | 21,127                                  | 65.6%                                                      | 16.2%                                               |
| Mississippi University for Women    | 899                                       | 2,002                                            | 250                                  | 148                                       | 2,400                                   | 83.4%                                                      | 44.9%                                               |
| Mississippi Valley State University | 1,116                                     | 1,889                                            | 529                                  | 31                                        | 2,449                                   | 77.1%                                                      | 59.1%                                               |
| University of Mississippi           | 2,701                                     | 11,045                                           | 8,615                                | 795                                       | 20,455                                  | 54.0%                                                      | 24.5%                                               |
| University of Southern Mississippi  | <u>3,838</u>                              | 10,250                                           | <u>2,376</u>                         | <u>463</u>                                | 13,089                                  | <u>78.3%</u>                                               | <u>37.4%</u>                                        |
| Total                               | 17,980                                    | 51,101                                           | 21,309                               | 2,767                                     | 75,177                                  | 68.0%                                                      | 35.2%                                               |