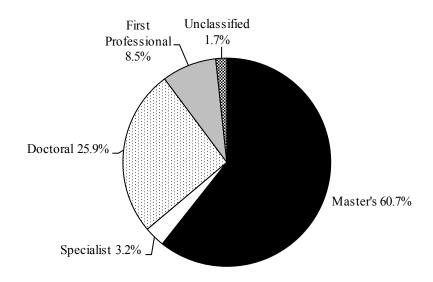

## On-Campus Graduate Headcount Enrollment By Academic Program Levels and By Full-Time and Part-Time Fall 2016

|                    | <u>Ce</u>   | rtificat    | <u>te</u>    | <u>N</u>    | <u> Iaster's</u> | <u>s</u>     | <u>S</u>    | pecialis    | <u>t</u>     | Pro         | fessior     | <u>ıal</u>   | <u>D</u>    | octora      | <u>l</u>     | <u>Un</u>   | classific   | <u>ed</u>    | Total           |
|--------------------|-------------|-------------|--------------|-------------|------------------|--------------|-------------|-------------|--------------|-------------|-------------|--------------|-------------|-------------|--------------|-------------|-------------|--------------|-----------------|
|                    | Full        | Part        |              | Full        | Part             |              | Full        | Part        |              | Full        | Part        |              | Full        | Part        |              | Full        | Part        |              | All             |
| <u>Institution</u> | <u>Time</u> | <u>Time</u> | <u>Total</u> | <b>Time</b> | <u>Time</u>      | <u>Total</u> | <u>Time</u> | <u>Time</u> | <u>Total</u> | <u>Time</u> | <u>Time</u> | <u>Total</u> | <b>Time</b> | <u>Time</u> | <b>Total</b> | <u>Time</u> | <u>Time</u> | <b>Total</b> | <b>Programs</b> |
|                    |             |             |              |             |                  |              |             |             |              |             |             |              |             |             |              |             |             |              |                 |
| ASU                | 0           | 0           | 0            | 172         | 370              | 542          | 2           | 19          | 21           | 0           | 0           | 0            | 0           | 0           | 0            | 0           | 0           | 0            | 563             |
| DSU                | 0           | 0           | 0            | 324         | 251              | 575          | 14          | 111         | 125          | 0           | 0           | 0            | 12          | 77          | 89           | 0           | 12          | 12           | 801             |
| JSU                | 0           | 0           | 0            | 302         | 924              | 1,226        | 12          | 114         | 126          | 0           | 0           | 0            | 105         | 332         | 437          | 0           | 5           | 5            | 1,794           |
| MSU                | 0           | 0           | 0            | 891         | 1,012            | 1,903        | 13          | 31          | 44           | 335         | 11          | 346          | 656         | 491         | 1,147        | 0           | 0           | 0            | 3,440           |
| MUW                | 0           | 0           | 0            | 90          | 84               | 174          | 0           | 0           | 0            | 0           | 0           | 0            | 12          | 1           | 13           | 0           | 0           | 0            | 187             |
| MVSU               | 0           | 0           | 0            | 149         | 293              | 442          | 0           | 0           | 0            | 0           | 0           | 0            | 0           | 0           | 0            | 0           | 0           | 0            | 442             |
| UM                 | 0           | 0           | 0            | 790         | 377              | 1,167        | 25          | 38          | 63           | 700         | 3           | 703          | 481         | 238         | 719          | 10          | 46          | 56           | 2,708           |
| USM                | <u>0</u>    | <u>0</u>    | <u>0</u>     | <u>820</u>  | <u>628</u>       | <u>1,448</u> | <u>0</u>    | <u>16</u>   | <u>16</u>    | <u>0</u>    | <u>0</u>    | <u>0</u>     | <u>461</u>  | <u>327</u>  | <u>788</u>   | <u>19</u>   | <u>119</u>  | <u>138</u>   | <u>2,390</u>    |
| Total              | 0           | 0           | 0            | 3,538       | 3,939            | 7,477        | 66          | 329         | 395          | 1,035       | 14          | 1,049        | 1,727       | 1,466       | 3,193        | 29          | 182         | 211          | 12,325          |