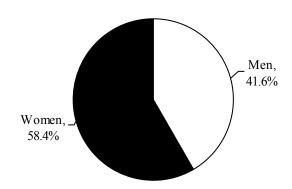

# TOTAL UNDUPLICATED HEADCOUNT ENROLLMENT BY ETHNICITY, BY GENDER, AND BY RESIDENCE FALL 2016

| <u>Institution</u>                  | <b>White</b> |              | <b>Black</b> |              | <u>Other</u> |              | <u>Men</u>   |              | <u>Women</u> |              | <b>Resident</b> |              | Nonresident |              | <u>Total</u> |
|-------------------------------------|--------------|--------------|--------------|--------------|--------------|--------------|--------------|--------------|--------------|--------------|-----------------|--------------|-------------|--------------|--------------|
|                                     |              |              |              |              |              |              |              |              |              |              |                 |              |             |              |              |
| Alcorn State University             | 144          | 4.2%         | 3,168        | 92.6%        | 108          | 3.2%         | 1,208        | 35.3%        | 2,212        | 64.7%        | 2,591           | 75.8%        | 829         | 24.2%        | 3,420        |
| Delta State University              | 2,118        | 59.0%        | 1,221        | 34.0%        | 249          | 6.9%         | 1,414        | 39.4%        | 2,174        | 60.6%        | 2,972           | 82.8%        | 616         | 17.2%        | 3,588        |
| Jackson State University            | 616          | 6.3%         | 8,910        | 90.8%        | 285          | 2.9%         | 3,360        | 34.2%        | 6,451        | 65.8%        | 7,516           | 76.6%        | 2,295       | 23.4%        | 9,811        |
| Mississippi State University        | 15,276       | 70.7%        | 4,148        | 19.2%        | 2,198        | 10.2%        | 10,916       | 50.5%        | 10,706       | 49.5%        | 14,349          | 66.4%        | 7,273       | 33.6%        | 21,622       |
| Mississippi University for Women    | 1,721        | 58.2%        | 998          | 33.8%        | 237          | 8.0%         | 555          | 18.8%        | 2,401        | 81.2%        | 2,520           | 85.3%        | 436         | 14.7%        | 2,956        |
| Mississippi Valley State University | 68           | 2.8%         | 2,256        | 91.9%        | 131          | 5.3%         | 944          | 38.5%        | 1,511        | 61.5%        | 1,895           | 77.2%        | 560         | 22.8%        | 2,455        |
| University of Mississippi*          | 18,573       | 76.6%        | 3,167        | 13.1%        | 2,510        | 10.4%        | 10,636       | 43.9%        | 13,614       | 56.1%        | 14,358          | 59.2%        | 9,892       | 40.8%        | 24,250       |
| University of Southern Mississippi  | <u>9,087</u> | <u>62.4%</u> | <u>3,856</u> | <u>26.5%</u> | <u>1,609</u> | <u>11.1%</u> | <u>5,379</u> | <u>37.0%</u> | 9,173        | <u>63.0%</u> | <u>11,514</u>   | <u>79.1%</u> | 3,038       | <u>20.9%</u> | 14,552       |
| Total                               | 47,603       | 57.6%        | 27,724       | 33.5%        | 7,327        | 8.9%         | 34,412       | 41.6%        | 48,242       | 58.4%        | 57,715          | 69.8%        | 24,939      | 30.2%        | 82,654       |