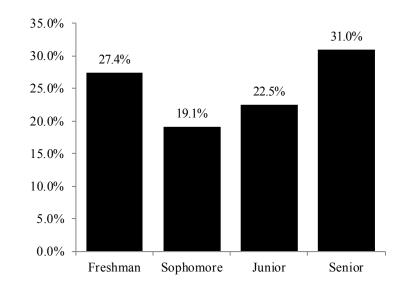

13                | 187             | 2,400        |
| Mississippi Valley State University | 0                  | 780             | 393              | 398           | 436           | 2,007                | 442             | 2,449        |
| University of Mississippi           | 0                  | 5,370           | 3,958            | 3,787         | 4,632         | 17,747               | 2,708           | 20,455       |
| University of Southern Mississippi  | <u>0</u>           | <u>2,147</u>    | <u>1,721</u>     | <u>2,702</u>  | <u>4,129</u>  | <u>10,699</u>        | <u>2,390</u>    | 13,089       |
| Total                               | 0                  | 17,231          | 12,015           | 14,152        | 19,454        | 62,852               | 12,325          | 75,177       |





## On-Campus Headcount Enrollment By Ethnicity, By Gender, and By Residence Fall 2016

| <u>Institution</u>                  | <u>Wh</u>    | <u>ite</u>   | Bla          | <u>ck</u>    | <u>Oth</u>   | <u>er</u>    | Me           | <u>en</u>    | Won          | <u>nen</u>   | Resid         | <u>lent</u>  | Nonres       | <u>sident</u> | <u>Total</u>  |
|-------------------------------------|--------------|--------------|--------------|--------------|--------------|--------------|--------------|--------------|--------------|--------------|---------------|--------------|--------------|---------------|---------------|
|                                     |              |              |              |              |              |              |              |              |              |