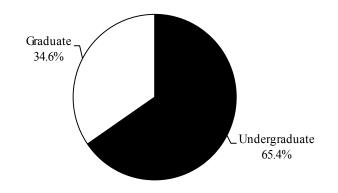

- Other Locations                | 0                  | 68              | 0                | 0             | 0               | 68                   | 0               | 68           |
| USM - Gulf Coast Research Laboratory | y <u>0</u>         | $\underline{0}$ | $\underline{0}$  | <u>0</u>      | $\underline{0}$ | $\underline{0}$      | <u>46</u>       | <u>46</u>    |
| Total                                | 0                  | 856             | 647              | 2,553         | 3,809           | 7,865                | 4,157           | 12,022       |
| *Includes residents and fellows      |                    |                 |                  |               |                 |                      |                 |              |

<sup>\*</sup>Includes residents and fellows.





## Off-Campus/Dual Campus Duplicated Headcount Enrollment By Ethnicity, By Gender, and By Residence Fall 2016

| <u>Institution</u>                   | Wh        | <u>ite</u>   | Bla      | <u>ck</u>   | <u>Oth</u> | <u>er</u>    | Me        | <u>en</u>    | Won       | <u>ien</u>   | Resid     | <u>lent</u>  | Nonres    | <u>ident</u> | <b>Total</b> |
|--------------------------------------|-----------|--------------|----------|-------------|------------|--------------|-----------|--------------|-----------|--------------|-----------|--------------|-----------|--------------|--------------|
| ASU - Natchez                        | 30        | 14.2%        | 179      | 84.4%       | 3          | 1.4%         | 36        | 17.0%        | 176       | 83.0%        | 179       | 84.4%