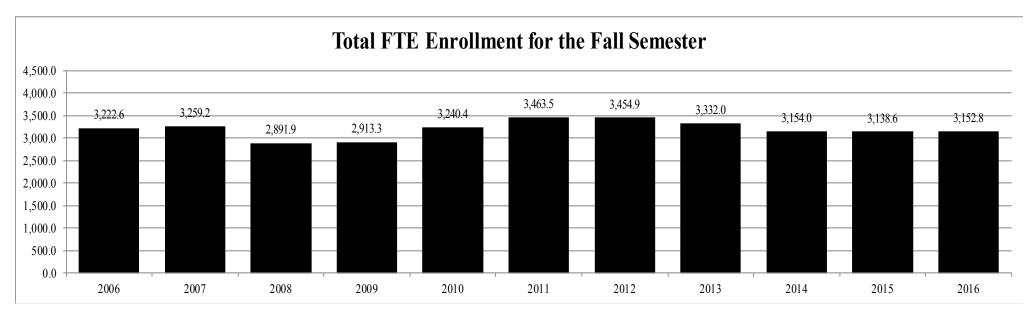

## TOTAL UNDUPLICATED HEADCOUNT ENROLLMENT BY FULL-TIME AND PART-TIME AND FULL-TIME EQUIVALENT (FTE) ENROLLMENT BY LEVEL FALL 2016

|                                     |               | Headco       | ount          |              | Full-Time Equivalent |                |                 |                 |              |  |  |
|-------------------------------------|---------------|--------------|---------------|--------------|----------------------|----------------|-----------------|-----------------|--------------|--|--|
|                                     |               |              |               | Percent      |                      |                |                 |                 | FTE Percent  |  |  |
| <u>Institution</u>                  | Full-Time     | Part-Time    | <u>Total</u>  | Part-Time    | <b>Lower</b>         | <u>Upper</u>   | <u>Graduate</u> | <u>Total</u>    | of Headcount |  |  |
|                                     |               |              |               |              |                      |                |                 |                 |              |  |  |
| Alcorn State University             | 2,788         | 632          | 3,420         | 18.5%        | 1,642.4              | 1,159.4        | 351.1           | 3,152.9         | 92.2%        |  |  |
| Delta State University              | 2,619         | 969          | 3,588         | 27.0%        | 1,012.5              | 1,490.9        | 482.7           | 2,986.1         | 83.2%        |  |  |
| Jackson State University            | 7,335         | 2,476        | 9,811         | 25.2%        | 3,479.5              | 3,545.9        | 1,314.4         | 8,339.8         | 85.0%        |  |  |
| Mississippi State University        | 18,615        | 3,007        | 21,622        | 13.9%        | 8,029.0              | 9,463.1        | 2,520.4         | 20,012.5        | 92.6%        |  |  |
| Mississippi University for Women    | 2,242         | 714          | 2,956         | 24.2%        | 844.1                | 1,475.9        | 159.0           | 2,479.0         | 83.9%        |  |  |
| Mississippi Valley State University | 1,897         | 558          | 2,455         | 22.7%        | 1,037.4              | 835.3          | 251.0           | 2,123.7         | 86.5%        |  |  |
| University of Mississippi*          | 21,148        | 3,102        | 24,250        | 12.8%        | 9,260.4              | 9,360.0        | 4,615.7         | 23,236.1        | 95.8%        |  |  |
| University of Southern Mississippi  | <u>11,747</u> | <u>2,805</u> | <u>14,552</u> | <u>19.3%</u> | <u>4,053.9</u>       | <u>6,972.2</u> | <u>1,842.1</u>  | <u>12,868.2</u> | 88.4%        |  |  |
| Total                               | 68,391        | 14,263       | 82,654        | 17.3%        | 29,359.2             | 34,302.7       | 11,536.4        | 75,198.3        | 91.0%        |  |  |