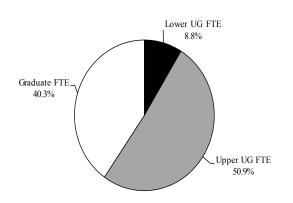

## TOTAL UNDUPLICATED HEADCOUNT ENROLLMENT BY FULL-TIME AND PART-TIME AND FULL-TIME EQUIVALENT (FTE) ENROLLMENT BY LEVEL FALL 2016

|                                     |               | Headco       | ount          |              | Full-Time Equivalent |                |                 |                 |              |  |  |
|-------------------------------------|---------------|--------------|---------------|--------------|----------------------|----------------|-----------------|-----------------|--------------|--|--|
|                                     |               |              |               | Percent      |                      |                |                 |                 | FTE Percent  |  |  |
| <u>Institution</u>                  | Full-Time     | Part-Time    | <u>Total</u>  | Part-Time    | <b>Lower</b>         | <u>Upper</u>   | <u>Graduate</u> | <u>Total</u>    | of Headcount |  |  |
|                                     |               |              |               |              |                      |                |                 |                 |              |  |  |
| Alcorn State University             | 2,788         | 632          | 3,420         | 18.5%        | 1,642.4              | 1,159.4        | 351.1           | 3,152.9         | 92.2%        |  |  |
| Delta State University              | 2,619         | 969          | 3,588         | 27.0%        | 1,012.5              | 1,490.9        | 482.7           | 2,986.1         | 83.2%        |  |  |
| Jackson State University            | 7,335         | 2,476        | 9,811         | 25.2%        | 3,479.5              | 3,545.9        | 1,314.4         | 8,339.8         | 85.0%        |  |  |
| Mississippi State University        | 18,615        | 3,007        | 21,622        | 13.9%        | 8,029.0              | 9,463.1        | 2,520.4         | 20,012.5        | 92.6%        |  |  |
| Mississippi University for Women    | 2,242         | 714          | 2,956         | 24.2%        | 844.1                | 1,475.9        | 159.0           | 2,479.0         | 83.9%        |  |  |
| Mississippi Valley State University | 1,897         | 558          | 2,455         | 22.7%        | 1,037.4              | 835.3          | 251.0           | 2,123.7         | 86.5%        |  |  |
| University of Mississippi*          | 21,148        | 3,102        | 24,250        | 12.8%        | 9,260.4              | 9,360.0        | 4,615.7         | 23,236.1        | 95.8%        |  |  |
| University of Southern Mississippi  | <u>11,747</u> | <u>2,805</u> | <u>14,552</u> | <u>19.3%</u> | <u>4,053.9</u>       | <u>6,972.2</u> | <u>1,842.1</u>  | <u>12,868.2</u> | 88.4%        |  |  |
| Total                               | 68,391        | 14,263       | 82,654        | 17.3%        | 29,359.2             | 34,302.7       | 11,536.4        | 75,198.3        | 91.0%        |  |  |