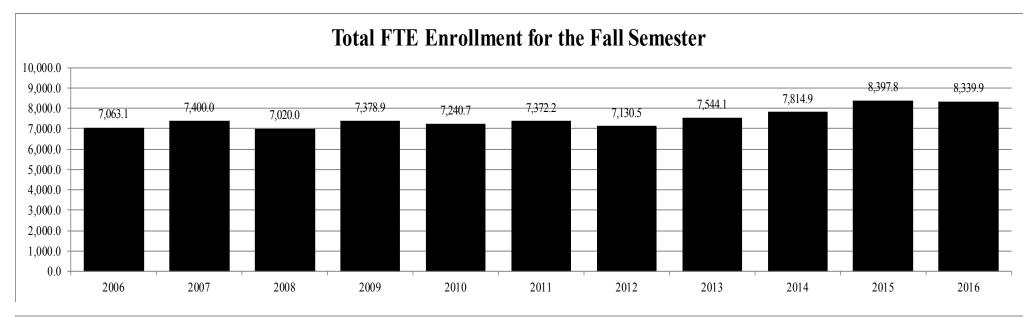

## TOTAL UNDUPLICATED HEADCOUNT ENROLLMENT BY FULL-TIME AND PART-TIME AND FULL-TIME EQUIVALENT (FTE) ENROLLMENT BY LEVEL FALL 2016

|                                     |               | Headco       | ount          |              | Full-Time Equivalent |                |                 |                 |              |  |  |
|-------------------------------------|---------------|--------------|---------------|--------------|----------------------|----------------|-----------------|-----------------|--------------|--|--|
|                                     |               |              |               | Percent      |                      |                |                 |                 | FTE Percent  |  |  |
| <u>Institution</u>                  | Full-Time     | Part-Time    | <u>Total</u>  | Part-Time    | <b>Lower</b>         | <u>Upper</u>   | <u>Graduate</u> | <u>Total</u>    | of Headcount |  |  |
|                                     |               |              |               |              |                      |                |                 |                 |              |  |  |
| Alcorn State University             | 2,788         | 632          | 3,420         | 18.5%        | 1,642.4              | 1,159.4        | 351.1           | 3,152.9         | 92.2%        |  |  |
| Delta State University              | 2,619         | 969          | 3,588         | 27.0%        | 1,012.5              | 1,490.9        | 482.7           | 2,986.1         | 83.2%        |  |  |
| Jackson State University            | 7,335         | 2,476        | 9,811         | 25.2%        | 3,479.5              | 3,545.9        | 1,314.4         | 8,339.8         | 85.0%        |  |  |
| Mississippi State University        | 18,615        | 3,007        | 21,622        | 13.9%        | 8,029.0              | 9,463.1        | 2,520.4         | 20,012.5        | 92.6%        |  |  |
| Mississippi University for Women    | 2,242         | 714          | 2,956         | 24.2%        | 844.1                | 1,475.9        | 159.0           | 2,479.0         | 83.9%        |  |  |
| Mississippi Valley State University | 1,897         | 558          | 2,455         | 22.7%        | 1,037.4              | 835.3          | 251.0           | 2,123.7         | 86.5%        |  |  |
| University of Mississippi*          | 21,148        | 3,102        | 24,250        | 12.8%        | 9,260.4              | 9,360.0        | 4,615.7         | 23,236.1        | 95.8%        |  |  |
| University of Southern Mississippi  | <u>11,747</u> | <u>2,805</u> | <u>14,552</u> | <u>19.3%</u> | <u>4,053.9</u>       | <u>6,972.2</u> | <u>1,842.1</u>  | <u>12,868.2</u> | 88.4%        |  |  |
| Total                               | 68,391        | 14,263       | 82,654        | 17.3%        | 29,359.2             | 34,302.7       | 11,536.4        | 75,198.3        | 91.0%        |  |  |