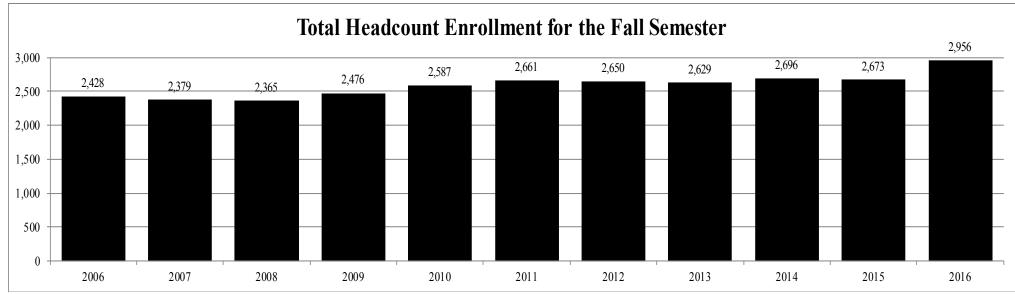

# TOTAL UNDUPLICATED HEADCOUNT ENROLLMENT BY LEVEL FALL 2016

| <b>Institution</b>                  | <b>Certificate</b> | <u>Freshman</u> | <b>Sophomore</b> | <u>Junior</u> | <b>Senior</b> | <u>Undergraduate</u> | <u>Graduate</u> | <u>Total</u> |
|-------------------------------------|--------------------|-----------------|------------------|---------------|---------------|----------------------|-----------------|--------------|
|                                     |                    |                 |                  |               |               |                      |                 |              |
| Alcorn State University             | 0                  | 1,115           | 531              | 492           | 687           | 2,825                | 595             | 3,420        |
| Delta State University              | 0                  | 848             | 380              | 590           | 948           | 2,766                | 822             | 3,588        |
| Jackson State University            | 0                  | 2,044           | 1,469            | 1,659         | 2,320         | 7,492                | 2,319           | 9,811        |
| Mississippi State University        | 0                  | 4,665           | 3,341            | 4,213         | 5,871         | 18,090               | 3,532           | 21,622       |
| Mississippi University for Women    | 0                  | 791             | 350              | 718           | 886           | 2,745                | 211             | 2,956        |
| Mississippi Valley State University | 0                  | 780             | 395              | 401           | 437           | 2,013                | 442             | 2,455        |
| University of Mississippi*          | 0                  | 5,379           | 3,999            | 4,448         | 5,387         | 19,213               | 5,037           | 24,250       |
| University of Southern Mississippi  | <u>0</u>           | <u>2,263</u>    | <u>1,802</u>     | <u>2,988</u>  | <u>4,726</u>  | <u>11,779</u>        | <u>2,773</u>    | 14,552       |
| Total                               | 0                  | 17,885          | 12,267           | 15,509        | 21,262        | 66,923               | 15,731          | 82,654       |