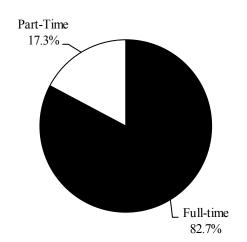

## TOTAL UNDUPLICATED HEADCOUNT ENROLLMENT BY FULL-TIME AND PART-TIME AND FULL-TIME EQUIVALENT (FTE) ENROLLMENT BY LEVEL FALL 2016

|                                     |               | Headco       | ount          |              | Full-Time Equivalent |                |                 |                 |              |  |  |
|-------------------------------------|---------------|--------------|---------------|--------------|----------------------|----------------|-----------------|-----------------|--------------|--|--|
|                                     |               |              |               | Percent      |                      |                |                 |                 | FTE Percent  |  |  |
| <u>Institution</u>                  | Full-Time     | Part-Time    | <u>Total</u>  | Part-Time    | <b>Lower</b>         | <u>Upper</u>   | <u>Graduate</u> | <u>Total</u>    | of Headcount |  |  |
|                                     |               |              |               |              |                      |                |                 |                 |              |  |  |
| Alcorn State University             | 2,788         | 632          | 3,420         | 18.5%        | 1,642.4              | 1,159.4        | 351.1           | 3,152.9         | 92.2%        |  |  |
| Delta State University              | 2,619         | 969          | 3,588         | 27.0%        | 1,012.5              | 1,490.9        | 482.7           | 2,986.1         | 83.2%        |  |  |
| Jackson State University            | 7,335         | 2,476        | 9,811         | 25.2%        | 3,479.5              | 3,545.9        | 1,314.4         | 8,339.8         | 85.0%        |  |  |
| Mississippi State University        | 18,615        | 3,007        | 21,622        | 13.9%        | 8,029.0              | 9,463.1        | 2,520.4         | 20,012.5        | 92.6%        |  |  |
| Mississippi University for Women    | 2,242         | 714          | 2,956         | 24.2%        | 844.1                | 1,475.9        | 159.0           | 2,479.0         | 83.9%        |  |  |
| Mississippi Valley State University | 1,897         | 558          | 2,455         | 22.7%        | 1,037.4              | 835.3          | 251.0           | 2,123.7         | 86.5%        |  |  |
| University of Mississippi*          | 21,148        | 3,102        | 24,250        | 12.8%        | 9,260.4              | 9,360.0        | 4,615.7         | 23,236.1        | 95.8%        |  |  |
| University of Southern Mississippi  | <u>11,747</u> | <u>2,805</u> | <u>14,552</u> | <u>19.3%</u> | <u>4,053.9</u>       | <u>6,972.2</u> | <u>1,842.1</u>  | <u>12,868.2</u> | 88.4%        |  |  |
| Total                               | 68,391        | 14,263       | 82,654        | 17.3%        | 29,359.2             | 34,302.7       | 11,536.4        | 75,198.3        | 91.0%        |  |  |