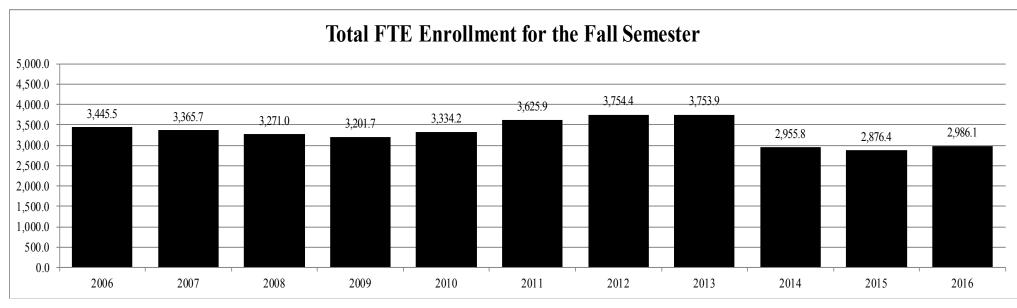

# On-Campus Headcount Enrollment By Full-Time and Part-Time and Full-Time Equivalent (FTE) Enrollment By Level Fall 2016

|                                     |                  | Headco           | unt           |                  | Full-Time Equivalent |                |                 |                 |                    |  |  |
|-------------------------------------|------------------|------------------|---------------|------------------|----------------------|----------------|-----------------|-----------------|--------------------|--|--|
|                                     |                  |                  |               | Percent          |                      |                |                 |                 | <b>FTE Percent</b> |  |  |
| <u>Institution</u>                  | <b>Full-Time</b> | <u>Part-Time</u> | <b>Total</b>  | <u>Part-Time</u> | <b>Lower</b>         | <u>Upper</u>   | <b>Graduate</b> | <b>Total</b>    | of Headcount       |  |  |
|                                     |                  |                  |               |                  |                      |                |                 |                 |                    |  |  |
| Alcorn State University             | 2,556            | 587              | 3,143         | 18.7%            | 1,541.0              | 1,040.3        | 325.6           | 2,906.9         | 92.5%              |  |  |
| Delta State University              | 2,578            | 718              | 3,296         | 21.8%            | 946.5                | 1,459.2        | 467.2           | 2,872.9         | 87.2%              |  |  |
| Jackson State University            | 6,457            | 2,761            | 9,218         | 30.0%            | 3,415.3              | 3,275.9        | 898.1           | 7,589.3         | 82.3%              |  |  |
| Mississippi State University        | 18,236           | 2,891            | 21,127        | 13.7%            | 8,006.8              | 9,101.0        | 2,472.3         | 19,580.1        | 92.7%              |  |  |
| Mississippi University for Women    | 1,801            | 599              | 2,400         | 25.0%            | 715.8                | 1,168.8        | 139.0           | 2,023.6         | 84.3%              |  |  |
| Mississippi Valley State University | 1,803            | 646              | 2,449         | 26.4%            | 1,028.0              | 791.3          | 247.2           | 2,066.5         | 84.4%              |  |  |
| University of Mississippi           | 18,500           | 1,955            | 20,455        | 9.6%             | 9,204.8              | 7,805.0        | 2,288.6         | 19,298.4        | 94.3%              |  |  |
| University of Southern Mississippi  | <u>9,856</u>     | <u>3,233</u>     | <u>13,089</u> | <u>24.7%</u>     | <u>3,825.9</u>       | <u>5,740.6</u> | <u>1,594.2</u>  | <u>11,160.7</u> | <u>85.3%</u>       |  |  |
| Total                               | 61,787           | 13,390           | 75,177        | 17.8%            | 28,684.1             | 30,382.1       | 8,432.2         | 67,498.4        | 89.8%              |  |  |