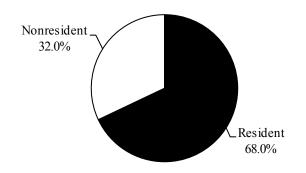

# TOTAL UNDUPLICATED HEADCOUNT ENROLLMENT BY ETHNICITY, BY GENDER, AND BY RESIDENCE FALL 2016

| <u>Institution</u>                  | <b>White</b> |              | <b>Black</b> |              | <u>Other</u> |              | <u>Men</u>   |              | <u>Women</u> |              | <b>Resident</b> |              | Nonresident |              | <u>Total</u> |
|-------------------------------------|--------------|--------------|--------------|--------------|--------------|--------------|--------------|--------------|--------------|--------------|-----------------|--------------|-------------|--------------|--------------|
|                                     |              |              |              |              |              |              |              |              |              |              |                 |              |             |              |              |
| Alcorn State University             | 144          | 4.2%         | 3,168        | 92.6%        | 108          | 3.2%         | 1,208        | 35.3%        | 2,212        | 64.7%        | 2,591           | 75.8%        | 829         | 24.2%        | 3,420        |
| Delta State University              | 2,118        | 59.0%        | 1,221        | 34.0%        | 249          | 6.9%         | 1,414        | 39.4%        | 2,174        | 60.6%        | 2,972           | 82.8%        | 616         | 17.2%        | 3,588        |
| Jackson State University            | 616          | 6.3%         | 8,910        | 90.8%        | 285          | 2.9%         | 3,360        | 34.2%        | 6,451        | 65.8%        | 7,516           | 76.6%        | 2,295       | 23.4%        | 9,811        |
| Mississippi State University        | 15,276       | 70.7%        | 4,148        | 19.2%        | 2,198        | 10.2%        | 10,916       | 50.5%        | 10,706       | 49.5%        | 14,349          | 66.4%        | 7,273       | 33.6%        | 21,622       |
| Mississippi University for Women    | 1,721        | 58.2%        | 998          | 33.8%        | 237          | 8.0%         | 555          | 18.8%        | 2,401        | 81.2%        | 2,520           | 85.3%        | 436         | 14.7%        | 2,956        |
| Mississippi Valley State University | 68           | 2.8%         | 2,256        | 91.9%        | 131          | 5.3%         | 944          | 38.5%        | 1,511        | 61.5%        | 1,895           | 77.2%        | 560         | 22.8%        | 2,455        |
| University of Mississippi*          | 18,573       | 76.6%        | 3,167        | 13.1%        | 2,510        | 10.4%        | 10,636       | 43.9%        | 13,614       | 56.1%        | 14,358          | 59.2%        | 9,892       | 40.8%        | 24,250       |
| University of Southern Mississippi  | <u>9,087</u> | <u>62.4%</u> | <u>3,856</u> | <u>26.5%</u> | <u>1,609</u> | <u>11.1%</u> | <u>5,379</u> | <u>37.0%</u> | 9,173        | <u>63.0%</u> | <u>11,514</u>   | <u>79.1%</u> | 3,038       | <u>20.9%</u> | 14,552       |
| Total                               | 47,603       | 57.6%        | 27,724       | 33.5%        | 7,327        | 8.9%         | 34,412       | 41.6%        | 48,242       | 58.4%        | 57,715          | 69.8%        | 24,939      | 30.2%        | 82,654       |

## On-Campus Headcount Enrollment By Ethnicity, By Gender, and By Residence Fall 2016

| <u>Institution</u>                  | <u>Wh</u>    | <u>ite</u>   | Bla          | <u>ck</u>    | <u>Oth</u>   | <u>er</u>    | Me           | <u>en</u>    | Won          | <u>nen</u>   | Resid         | <u>lent</u>  | Nonres       | <u>sident</u> | <u>Total</u>  |
|-------------------------------------|--------------|--------------|--------------|--------------|--------------|--------------|--------------|--------------|--------------|--------------|---------------|--------------|--------------|---------------|---------------|
|                                     |              |              |              |              |              |              |              |              |              |              |               |              |              |               |               |
| Alcorn State University             | 104          | 3.3%         | 2,936        | 93.4%        | 103          | 3.3%         | 1,152        | 36.7%        | 1,991        | 63.3%        | 2,356         | 75.0%        | 787          | 25.0%         | 3,143         |
| Delta State University              | 1,856        | 56.3%        | 1,204        | 36.5%        | 236          | 7.2%         | 1,306        | 39.6%        | 1,990        | 60.4%        | 2,691         | 81.6%        | 605          | 18.4%         | 3,296         |
| Jackson State University            | 563          | 6.1%         | 8,381        | 90.9%        | 274          | 3.0%         | 3,220        | 34.9%        | 5,998        | 65.1%        | 7,004         | 76.0%        | 2,214        | 24.0%         | 9,218         |
| Mississippi State University        | 14,985       | 70.9%        | 3,992        | 18.9%        | 2,150        | 10.2%        | 10,750       | 50.9%        | 10,377       | 49.1%        | 13,864        | 65.6%        | 7,263        | 34.4%         | 21,127        |
| Mississippi University for Women    | 1,337        | 55.7%        | 852          | 35.5%        | 211          | 8.8%         | 454          | 18.9%        | 1,946        | 81.1%        | 2,002         | 83.4%        | 398          | 16.6%         | 2,400         |
| Mississippi Valley State University | 68           | 2.8%         | 2,250        | 91.9%        | 131          | 5.3%         | 943          | 38.5%        | 1,506        | 61.5%        | 1,889         | 77.1%        | 560          | 22.9%         | 2,449         |
| University of Mississippi           | 15,775       | 77.1%        | 2,598        | 12.7%        | 2,082        | 10.2%        | 9,267        | 45.3%        | 11,188       | 54.7%        | 11,045        | 54.0%        | 9,410        | 46.0%         | 20,455        |
| University of Southern Mississippi  | <u>8,031</u> | <u>61.4%</u> | <u>3,635</u> | <u>27.8%</u> | <u>1,423</u> | <u>10.9%</u> | <u>4,823</u> | <u>36.8%</u> | <u>8,266</u> | <u>63.2%</u> | <u>10,250</u> | <u>78.3%</u> | <u>2,839</u> | <u>21.7%</u>  | <u>13,089</u> |
| Total                               | 42,719       | 56.8%        | 25,848       | 34.4%        | 6,610        | 8.8%         | 31,915       | 42.5%        | 43,262       | 57.5%        | 51,101        | 68.0%        | 24,076       | 32.0%         | 75,177        |