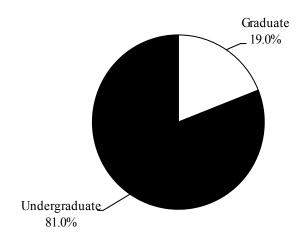

alley State University | 0                  | 780             | 395              | 401           | 437           | 2,013                | 442             | 2,455        |
| University of Mississippi*          | 0                  | 5,379           | 3,999            | 4,448         | 5,387         | 19,213               | 5,037           | 24,250       |
| University of Southern Mississippi  | <u>0</u>           | <u>2,263</u>    | <u>1,802</u>     | <u>2,988</u>  | <u>4,726</u>  | <u>11,779</u>        | <u>2,773</u>    | 14,552       |
| Total                               | 0                  | 17,885          | 12,267           | 15,509        | 21,262        | 66,923               | 15,731          | 82,654       |

<sup>\*</sup> Includes the University of Mississippi Medical Center.



#### Percent of Undergraduate Enrollment



# TOTAL UNDUPLICATED HEADCOUNT ENROLLMENT BY ETHNICITY, BY GENDER, AND BY RESIDENCE FALL 2016

| <u>Institution</u>                  | <b>White</b> |              | <b>Black</b> |              | <u>Other</u> |              | <u>Men</u>   |              | <u>Women</u> |              | <b>Resident</b> |              | Nonresident |              | <u>Total</u> |
|-------------------------------------|--------------|--------------|--------------|--------------|--------------|--------------|--------------|--------------|--------------|--------------|-----------------|--------------|-------------|--------------|--------------|
|                                     |              |              |              |              |              |