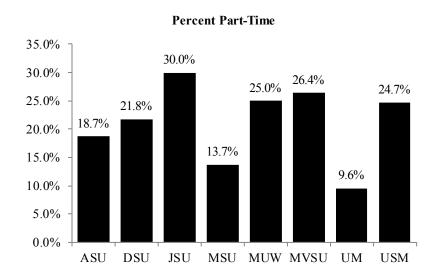

# On-Campus Headcount Enrollment By Full-Time and Part-Time and Full-Time Equivalent (FTE) Enrollment By Level Fall 2016

|                                     |                  | Headco           | unt           |                  | Full-Time Equivalent |                |                 |                 |                    |  |  |
|-------------------------------------|------------------|------------------|---------------|------------------|----------------------|----------------|-----------------|-----------------|--------------------|--|--|
|                                     |                  |                  |               | Percent          |                      |                |                 |                 | <b>FTE Percent</b> |  |  |
| <u>Institution</u>                  | <b>Full-Time</b> | <u>Part-Time</u> | <b>Total</b>  | <u>Part-Time</u> | <b>Lower</b>         | <u>Upper</u>   | <b>Graduate</b> | <b>Total</b>    | of Headcount       |  |  |
|                                     |                  |                  |               |                  |                      |                |                 |                 |                    |  |  |
| Alcorn State University             | 2,556            | 587              | 3,143         | 18.7%            | 1,541.0              | 1,040.3        | 325.6           | 2,906.9         | 92.5%              |  |  |
| Delta State University              | 2,578            | 718              | 3,296         | 21.8%            | 946.5                | 1,459.2        | 467.2           | 2,872.9         | 87.2%              |  |  |
| Jackson State University            | 6,457            | 2,761            | 9,218         | 30.0%            | 3,415.3              | 3,275.9        | 898.1           | 7,589.3         | 82.3%              |  |  |
| Mississippi State University        | 18,236           | 2,891            | 21,127        | 13.7%            | 8,006.8              | 9,101.0        | 2,472.3         | 19,580.1        | 92.7%              |  |  |
| Mississippi University for Women    | 1,801            | 599              | 2,400         | 25.0%            | 715.8                | 1,168.8        | 139.0           | 2,023.6         | 84.3%              |  |  |
| Mississippi Valley State University | 1,803            | 646              | 2,449         | 26.4%            | 1,028.0              | 791.3          | 247.2           | 2,066.5         | 84.4%              |  |  |
| University of Mississippi           | 18,500           | 1,955            | 20,455        | 9.6%             | 9,204.8              | 7,805.0        | 2,288.6         | 19,298.4        | 94.3%              |  |  |
| University of Southern Mississippi  | <u>9,856</u>     | <u>3,233</u>     | <u>13,089</u> | <u>24.7%</u>     | <u>3,825.9</u>       | <u>5,740.6</u> | <u>1,594.2</u>  | <u>11,160.7</u> | <u>85.3%</u>       |  |  |
| Total                               | 61,787           | 13,390           | 75,177        | 17.8%            | 28,684.1             | 30,382.1       | 8,432.2         | 67,498.4        | 89.8%              |  |  |