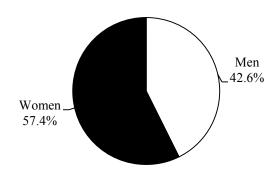

### On-Campus Headcount Enrollment By Ethnicity, By Gender, and By Residence Fall 2015

| <u>Institution</u>                  | <u>Wh</u>    | <u>ite</u>   | Bla          | <u>ck</u>    | <u>Oth</u>   | <u>er</u> | Mε           | <u>en</u>    | Won          | <u>nen</u>   | Resid         | <u>lent</u>  | Nonres       | <u>sident</u> | <b>Total</b>  |
|-------------------------------------|--------------|--------------|--------------|--------------|--------------|-----------|--------------|--------------|--------------|--------------|---------------|--------------|--------------|---------------|---------------|
|                                     |              |              |              |              |              |           |              |              |              |              |               |              |              |               |               |
| Alcorn State University             | 104          | 3.3%         | 2,864        | 91.9%        | 148          | 4.7%      | 1,142        | 36.6%        | 1,974        | 63.4%        | 2,488         | 79.8%        | 628          | 20.2%         | 3,116         |
| Delta State University              | 1,859        | 56.6%        | 1,235        | 37.6%        | 193          | 5.9%      | 1,258        | 38.3%        | 2,029        | 61.7%        | 2,759         | 83.9%        | 528          | 16.1%         | 3,287         |
| Jackson State University            | 565          | 6.2%         | 8,289        | 90.6%        | 291          | 3.2%      | 3,262        | 35.7%        | 5,883        | 64.3%        | 7,198         | 78.7%        | 1,947        | 21.3%         | 9,145         |
| Mississippi State University        | 14,485       | 70.9%        | 3,879        | 19.0%        | 2,065        | 10.1%     | 10,501       | 51.4%        | 9,928        | 48.6%        | 13,660        | 66.9%        | 6,769        | 33.1%         | 20,429        |
| Mississippi University for Women    | 1,300        | 55.8%        | 865          | 37.1%        | 164          | 7.0%      | 461          | 19.8%        | 1,868        | 80.2%        | 1,995         | 85.7%        | 334          | 14.3%         | 2,329         |
| Mississippi Valley State University | 61           | 2.7%         | 2,052        | 91.6%        | 126          | 5.6%      | 887          | 39.6%        | 1,352        | 60.4%        | 1,697         | 75.8%        | 542          | 24.2%         | 2,239         |
| University of Mississippi           | 15,458       | 77.3%        | 2,579        | 12.9%        | 1,959        | 9.8%      | 9,108        | 45.5%        | 10,888       | 54.5%        | 10,843        | 54.2%        | 9,153        | 45.8%         | 19,996        |
| University of Southern Mississippi  | <u>8,089</u> | <u>61.9%</u> | <u>3,762</u> | <u>28.8%</u> | <u>1,226</u> | 9.4%      | <u>4,776</u> | <u>36.5%</u> | <u>8,301</u> | <u>63.5%</u> | <u>10,435</u> | <u>79.8%</u> | <u>2,642</u> | <u>20.2%</u>  | <u>13,077</u> |
| Total                               | 41,921       | 56.9%        | 25,525       | 34.7%        | 6,172        | 8.4%      | 31,395       | 42.6%        | 42,223       | 57.4%        | 51,075        | 69.4%        | 22,543       | 30.6%         | 73,618        |