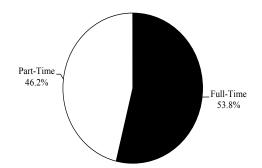

# TOTAL UNDUPLICATED HEADCOUNT ENROLLMENT BY FULL-TIME AND PART-TIME AND FULL-TIME EQUIVALENT (FTE) ENROLLMENT BY LEVEL FALL 2015

|                                     |               | Headco       | unt           |              | Full-Time Equivalent |                |                 |              |              |  |
|-------------------------------------|---------------|--------------|---------------|--------------|----------------------|----------------|-----------------|--------------|--------------|--|
|                                     |               |              |               | Percent      |                      |                |                 |              | FTE Percent  |  |
| <u>Institution</u>                  | Full-Time     | Part-Time    | <u>Total</u>  | Part-Time    | <b>Lower</b>         | <u>Upper</u>   | <u>Graduate</u> | <b>Total</b> | of Headcount |  |
| A1                                  | 2.757         | 761          | 2.510         | 21 (0/       | 1 (71 0              | 1 107 0        | 260.5           | 2 120 7      | 00.20/       |  |
| Alcorn State University             | 2,757         | 761          | 3,518         | 21.6%        | 1,671.2              | 1,107.0        | 360.5           | 3,138.7      | 89.2%        |  |
| Delta State University              | 2,581         | 879          | 3,460         | 25.4%        | 992.3                | 1,421.0        | 463.1           | 2,876.4      | 83.1%        |  |
| Jackson State University            | 7,548         | 2,254        | 9,802         | 23.0%        | 3,439.1              | 3,590.8        | 1,367.7         | 8,397.6      | 85.7%        |  |
| Mississippi State University        | 17,873        | 3,000        | 20,873        | 14.4%        | 7,403.8              | 8,807.3        | 2,457.8         | 18,668.9     | 89.4%        |  |
| Mississippi University for Women    | 2,070         | 603          | 2,673         | 22.6%        | 809.3                | 1,308.9        | 144.9           | 2,263.1      | 84.7%        |  |
| Mississippi Valley State University | 1,866         | 443          | 2,309         | 19.2%        | 1,053.4              | 711.5          | 231.7           | 1,996.6      | 86.5%        |  |
| University of Mississippi*          | 22,042        | 1,796        | 23,838        | 7.5%         | 8,915.8              | 8,924.1        | 4,625.8         | 22,465.7     | 94.2%        |  |
| University of Southern Mississippi  | <u>11,735</u> | <u>2,816</u> | <u>14,551</u> | <u>19.4%</u> | <u>4,184.1</u>       | <u>6,690.0</u> | <u>1,791.6</u>  | 12,665.7     | <u>87.0%</u> |  |
| Total                               | 68,472        | 12,552       | 81,024        | 15.5%        | 28,469.0             | 32,560.6       | 11,443.1        | 72,472.7     | 89.4%        |  |