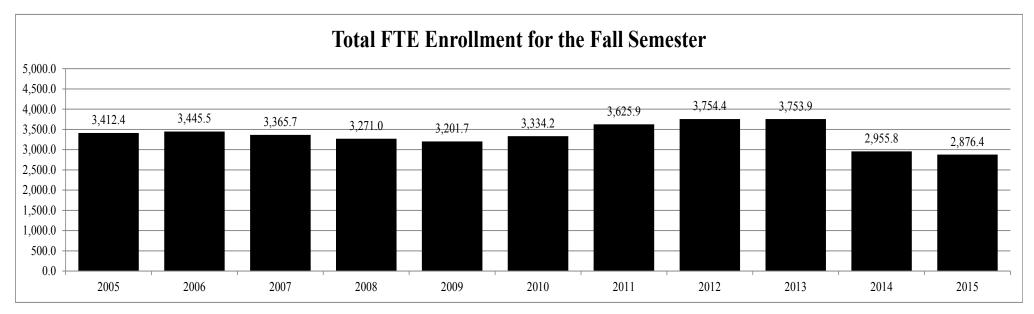

# TOTAL UNDUPLICATED HEADCOUNT ENROLLMENT BY FULL-TIME AND PART-TIME AND FULL-TIME EQUIVALENT (FTE) ENROLLMENT BY LEVEL FALL 2015

|                                     |               | Headco       | unt           |              | Full-Time Equivalent |                |                 |              |              |  |
|-------------------------------------|---------------|--------------|---------------|--------------|----------------------|----------------|-----------------|--------------|--------------|--|
|                                     |               |              |               | Percent      |                      |                |                 |              | FTE Percent  |  |
| <u>Institution</u>                  | Full-Time     | Part-Time    | <u>Total</u>  | Part-Time    | <b>Lower</b>         | <u>Upper</u>   | <u>Graduate</u> | <b>Total</b> | of Headcount |  |
| A1                                  | 2.757         | 761          | 2.510         | 21 (0/       | 1 (71 0              | 1 107 0        | 260.5           | 2 120 7      | 00.20/       |  |
| Alcorn State University             | 2,757         | 761          | 3,518         | 21.6%        | 1,671.2              | 1,107.0        | 360.5           | 3,138.7      | 89.2%        |  |
| Delta State University              | 2,581         | 879          | 3,460         | 25.4%        | 992.3                | 1,421.0        | 463.1           | 2,876.4      | 83.1%        |  |
| Jackson State University            | 7,548         | 2,254        | 9,802         | 23.0%        | 3,439.1              | 3,590.8        | 1,367.7         | 8,397.6      | 85.7%        |  |
| Mississippi State University        | 17,873        | 3,000        | 20,873        | 14.4%        | 7,403.8              | 8,807.3        | 2,457.8         | 18,668.9     | 89.4%        |  |
| Mississippi University for Women    | 2,070         | 603          | 2,673         | 22.6%        | 809.3                | 1,308.9        | 144.9           | 2,263.1      | 84.7%        |  |
| Mississippi Valley State University | 1,866         | 443          | 2,309         | 19.2%        | 1,053.4              | 711.5          | 231.7           | 1,996.6      | 86.5%        |  |
| University of Mississippi*          | 22,042        | 1,796        | 23,838        | 7.5%         | 8,915.8              | 8,924.1        | 4,625.8         | 22,465.7     | 94.2%        |  |
| University of Southern Mississippi  | <u>11,735</u> | <u>2,816</u> | <u>14,551</u> | <u>19.4%</u> | <u>4,184.1</u>       | <u>6,690.0</u> | <u>1,791.6</u>  | 12,665.7     | <u>87.0%</u> |  |
| Total                               | 68,472        | 12,552       | 81,024        | 15.5%        | 28,469.0             | 32,560.6       | 11,443.1        | 72,472.7     | 89.4%        |  |