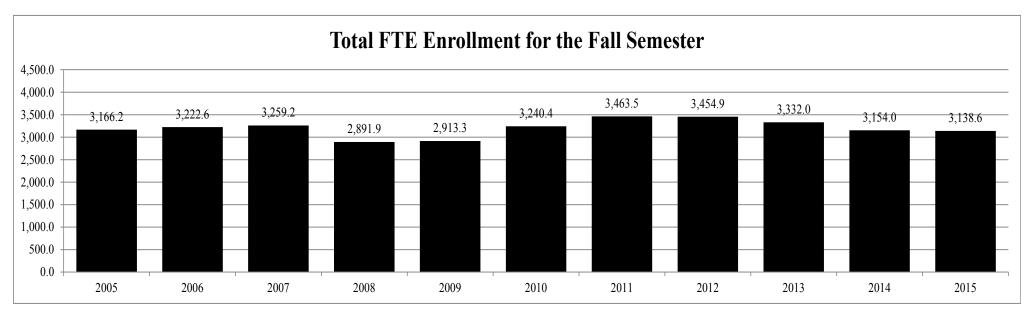

# On-Campus Headcount Enrollment By Full-Time and Part-Time and Full-Time Equivalent (FTE) Enrollment By Level Fall 2015

|                                     |              | Headco           | ount         |                  | Full-Time Equivalent |                |                 |              |                    |  |  |
|-------------------------------------|--------------|------------------|--------------|------------------|----------------------|----------------|-----------------|--------------|--------------------|--|--|
|                                     |              |                  |              | Percent          |                      |                |                 |              | <b>FTE Percent</b> |  |  |
| <u>Institution</u>                  | Full-Time    | <u>Part-Time</u> | <b>Total</b> | <u>Part-Time</u> | <b>Lower</b>         | <u>Upper</u>   | <b>Graduate</b> | <b>Total</b> | of Headcount       |  |  |
|                                     |              |                  |              |                  |                      |                |                 |              |                    |  |  |
| Alcorn State University             | 2,423        | 693              | 3,116        | 22.2%            | 1,513.9              | 916.9          | 345.6           | 2,776.4      | 89.1%              |  |  |
| Delta State University              | 2,536        | 751              | 3,287        | 22.8%            | 963.5                | 1,377.1        | 449.3           | 2,789.9      | 84.9%              |  |  |
| Jackson State University            | 6,622        | 2,523            | 9,145        | 27.6%            | 3,386.2              | 3,329.2        | 892.7           | 7,608.1      | 83.2%              |  |  |
| Mississippi State University        | 17,525       | 2,904            | 20,429       | 14.2%            | 7,391.9              | 8,480.9        | 2,414.5         | 18,287.3     | 89.5%              |  |  |
| Mississippi University for Women    | 1,646        | 683              | 2,329        | 29.3%            | 705.2                | 1,055.9        | 125.2           | 1,886.3      | 81.0%              |  |  |
| Mississippi Valley State University | 1,777        | 462              | 2,239        | 20.6%            | 1,030.6              | 683.6          | 222.4           | 1,936.6      | 86.5%              |  |  |
| University of Mississippi           | 18,002       | 1,994            | 19,996       | 10.0%            | 8,868.8              | 7,380.9        | 2,279.2         | 18,528.9     | 92.7%              |  |  |
| University of Southern Mississippi  | <u>9,933</u> | <u>3,144</u>     | 13,077       | 24.0%            | <u>3,959.6</u>       | <u>5,535.3</u> | <u>1,551.3</u>  | 11,046.2     | 84.5%              |  |  |
| Total                               | 60,464       | 13,154           | 73,618       | 17.9%            | 27,819.7             | 28,759.8       | 8,280.2         | 64,859.7     | 88.1%              |  |  |