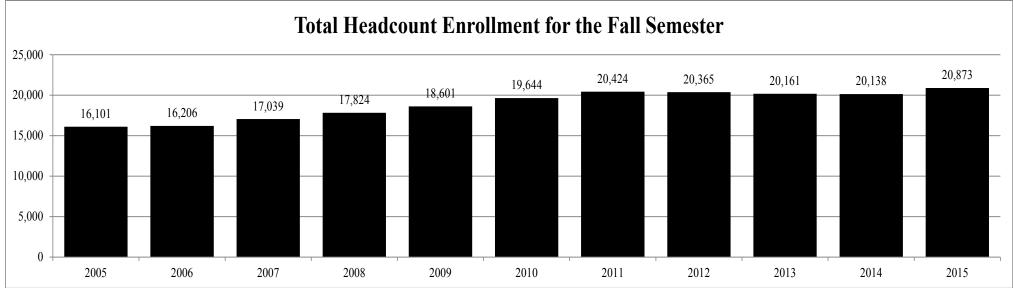

# TOTAL UNDUPLICATED HEADCOUNT ENROLLMENT BY LEVEL FALL 2015

| <b>Institution</b>                  | <b>Certificate</b> | <b>Freshman</b> | <b>Sophomore</b> | <u>Junior</u> | <b>Senior</b> | <u>Undergraduate</u> | <b>Graduate</b> | <u>Total</u> |
|-------------------------------------|--------------------|-----------------|------------------|---------------|---------------|----------------------|-----------------|--------------|
|                                     |                    |                 |                  |               |               |                      |                 |              |
| Alcorn State University             | 0                  | 1,219           | 541              | 454           | 697           | 2,911                | 607             | 3,518        |
| Delta State University              | 0                  | 705             | 439              | 600           | 915           | 2,659                | 801             | 3,460        |
| Jackson State University            | 0                  | 2,068           | 1,416            | 1,623         | 2,368         | 7,475                | 2,327           | 9,802        |
| Mississippi State University        | 0                  | 4,434           | 3,299            | 4,029         | 5,659         | 17,421               | 3,452           | 20,873       |
| Mississippi University for Women    | 0                  | 612             | 400              | 632           | 826           | 2,470                | 203             | 2,673        |
| Mississippi Valley State University | 0                  | 771             | 425              | 351           | 401           | 1,948                | 361             | 2,309        |
| University of Mississippi*          | 0                  | 5,542           | 3,667            | 4,339         | 5,237         | 18,785               | 5,053           | 23,838       |
| University of Southern Mississippi  | <u>0</u>           | <u>2,298</u>    | <u>1,971</u>     | <u>2,831</u>  | <u>4,740</u>  | <u>11,840</u>        | <u>2,711</u>    | 14,551       |
| Total                               | 0                  | 17,649          | 12,158           | 14,859        | 20,843        | 65,509               | 15,515          | 81,024       |