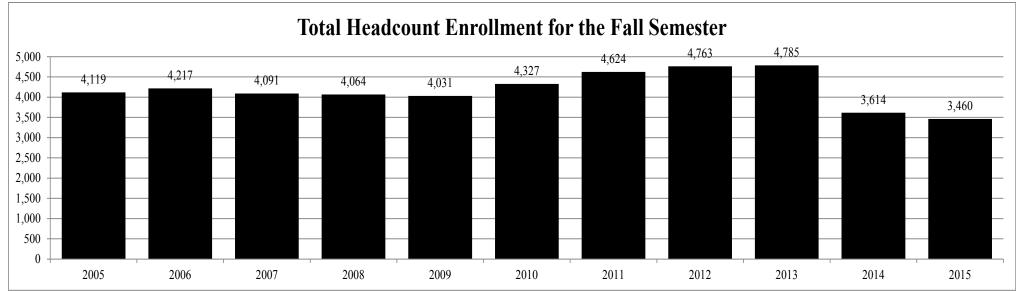

# TOTAL UNDUPLICATED HEADCOUNT ENROLLMENT BY LEVEL FALL 2015

| <b>Institution</b>                  | <b>Certificate</b> | <b>Freshman</b> | <b>Sophomore</b> | <u>Junior</u> | <b>Senior</b> | <u>Undergraduate</u> | <b>Graduate</b> | <u>Total</u> |
|-------------------------------------|--------------------|-----------------|------------------|---------------|---------------|----------------------|-----------------|--------------|
|                                     |                    |                 |                  |               |               |                      |                 |              |
| Alcorn State University             | 0                  | 1,219           | 541              | 454           | 697           | 2,911                | 607             | 3,518        |
| Delta State University              | 0                  | 705             | 439              | 600           | 915           | 2,659                | 801             | 3,460        |
| Jackson State University            | 0                  | 2,068           | 1,416            | 1,623         | 2,368         | 7,475                | 2,327           | 9,802        |
| Mississippi State University        | 0                  | 4,434           | 3,299            | 4,029         | 5,659         | 17,421               | 3,452           | 20,873       |
| Mississippi University for Women    | 0                  | 612             | 400              | 632           | 826           | 2,470                | 203             | 2,673        |
| Mississippi Valley State University | 0                  | 771             | 425              | 351           | 401           | 1,948                | 361             | 2,309        |
| University of Mississippi*          | 0                  | 5,542           | 3,667            | 4,339         | 5,237         | 18,785               | 5,053           | 23,838       |
| University of Southern Mississippi  | <u>0</u>           | <u>2,298</u>    | <u>1,971</u>     | <u>2,831</u>  | <u>4,740</u>  | <u>11,840</u>        | <u>2,711</u>    | 14,551       |
| Total                               | 0                  | 17,649          | 12,158           | 14,859        | 20,843        | 65,509               | 15,515          | 81,024       |