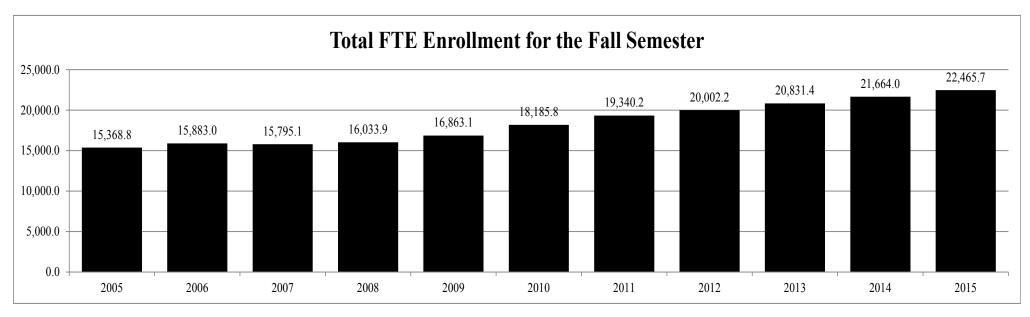

# TOTAL UNDUPLICATED HEADCOUNT ENROLLMENT BY FULL-TIME AND PART-TIME AND FULL-TIME EQUIVALENT (FTE) ENROLLMENT BY LEVEL FALL 2015

|                                     |               | Headco       | unt           |              | Full-Time Equivalent |                |                 |              |              |  |
|-------------------------------------|---------------|--------------|---------------|--------------|----------------------|----------------|-----------------|--------------|--------------|--|
|                                     |               |              |               | Percent      |                      |                |                 |              | FTE Percent  |  |
| <u>Institution</u>                  | Full-Time     | Part-Time    | <u>Total</u>  | Part-Time    | <b>Lower</b>         | <u>Upper</u>   | <u>Graduate</u> | <b>Total</b> | of Headcount |  |
| A1                                  | 2.757         | 761          | 2.510         | 21 (0/       | 1 (71 0              | 1 107 0        | 260.5           | 2 120 7      | 00.20/       |  |
| Alcorn State University             | 2,757         | 761          | 3,518         | 21.6%        | 1,671.2              | 1,107.0        | 360.5           | 3,138.7      | 89.2%        |  |
| Delta State University              | 2,581         | 879          | 3,460         | 25.4%        | 992.3                | 1,421.0        | 463.1           | 2,876.4      | 83.1%        |  |
| Jackson State University            | 7,548         | 2,254        | 9,802         | 23.0%        | 3,439.1              | 3,590.8        | 1,367.7         | 8,397.6      | 85.7%        |  |
| Mississippi State University        | 17,873        | 3,000        | 20,873        | 14.4%        | 7,403.8              | 8,807.3        | 2,457.8         | 18,668.9     | 89.4%        |  |
| Mississippi University for Women    | 2,070         | 603          | 2,673         | 22.6%        | 809.3                | 1,308.9        | 144.9           | 2,263.1      | 84.7%        |  |
| Mississippi Valley State University | 1,866         | 443          | 2,309         | 19.2%        | 1,053.4              | 711.5          | 231.7           | 1,996.6      | 86.5%        |  |
| University of Mississippi*          | 22,042        | 1,796        | 23,838        | 7.5%         | 8,915.8              | 8,924.1        | 4,625.8         | 22,465.7     | 94.2%        |  |
| University of Southern Mississippi  | <u>11,735</u> | <u>2,816</u> | <u>14,551</u> | <u>19.4%</u> | <u>4,184.1</u>       | <u>6,690.0</u> | <u>1,791.6</u>  | 12,665.7     | <u>87.0%</u> |  |
| Total                               | 68,472        | 12,552       | 81,024        | 15.5%        | 28,469.0             | 32,560.6       | 11,443.1        | 72,472.7     | 89.4%        |  |