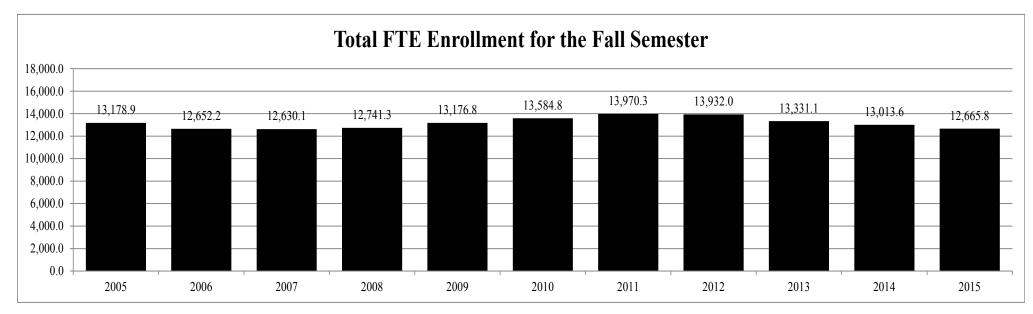

# TOTAL UNDUPLICATED HEADCOUNT ENROLLMENT BY FULL-TIME AND PART-TIME AND FULL-TIME EQUIVALENT (FTE) ENROLLMENT BY LEVEL FALL 2015

|                                     |               | Headco       | unt           |              | Full-Time Equivalent |                |                 |              |              |  |
|-------------------------------------|---------------|--------------|---------------|--------------|----------------------|----------------|-----------------|--------------|--------------|--|
|                                     |               |              |               | Percent      |                      |                |                 |              | FTE Percent  |  |
| <u>Institution</u>                  | Full-Time     | Part-Time    | <u>Total</u>  | Part-Time    | <b>Lower</b>         | <u>Upper</u>   | <u>Graduate</u> | <b>Total</b> | of Headcount |  |
| A1                                  | 2.757         | 761          | 2.510         | 21 (0/       | 1 (71 0              | 1 107 0        | 260.5           | 2 120 7      | 00.20/       |  |
| Alcorn State University             | 2,757         | 761          | 3,518         | 21.6%        | 1,671.2              | 1,107.0        | 360.5           | 3,138.7      | 89.2%        |  |
| Delta State University              | 2,581         | 879          | 3,460         | 25.4%        | 992.3                | 1,421.0        | 463.1           | 2,876.4      | 83.1%        |  |
| Jackson State University            | 7,548         | 2,254        | 9,802         | 23.0%        | 3,439.1              | 3,590.8        | 1,367.7         | 8,397.6      | 85.7%        |  |
| Mississippi State University        | 17,873        | 3,000        | 20,873        | 14.4%        | 7,403.8              | 8,807.3        | 2,457.8         | 18,668.9     | 89.4%        |  |
| Mississippi University for Women    | 2,070         | 603          | 2,673         | 22.6%        | 809.3                | 1,308.9        | 144.9           | 2,263.1      | 84.7%        |  |
| Mississippi Valley State University | 1,866         | 443          | 2,309         | 19.2%        | 1,053.4              | 711.5          | 231.7           | 1,996.6      | 86.5%        |  |
| University of Mississippi*          | 22,042        | 1,796        | 23,838        | 7.5%         | 8,915.8              | 8,924.1        | 4,625.8         | 22,465.7     | 94.2%        |  |
| University of Southern Mississippi  | <u>11,735</u> | <u>2,816</u> | <u>14,551</u> | <u>19.4%</u> | <u>4,184.1</u>       | <u>6,690.0</u> | <u>1,791.6</u>  | 12,665.7     | <u>87.0%</u> |  |
| Total                               | 68,472        | 12,552       | 81,024        | 15.5%        | 28,469.0             | 32,560.6       | 11,443.1        | 72,472.7     | 89.4%        |  |