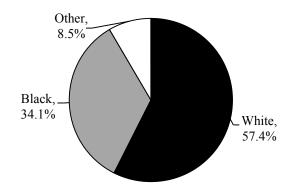

# TOTAL UNDUPLICATED HEADCOUNT ENROLLMENT BY ETHNICITY, BY GENDER, AND BY RESIDENCE FALL 2015

| <u>Institution</u>                  | <b>White</b> |              | <b>Black</b> |              | <b>Other</b> |             | <u>Men</u>   |              | <u>Women</u> |              | <b>Resident</b> |              | <b>Nonresident</b> |              | <u>Total</u> |
|-------------------------------------|--------------|--------------|--------------|--------------|--------------|-------------|--------------|--------------|--------------|--------------|-----------------|--------------|--------------------|--------------|--------------|
|                                     |              |              |              |              |              |             |              |              |              |              |                 |              |                    |              |              |
| Alcorn State University             | 130          | 3.7%         | 3,229        | 91.8%        | 159          | 4.5%        | 1,226        | 34.8%        | 2,292        | 65.2%        | 2,838           | 80.7%        | 680                | 19.3%        | 3,518        |
| Delta State University              | 2,016        | 58.3%        | 1,242        | 35.9%        | 202          | 5.8%        | 1,306        | 37.7%        | 2,154        | 62.3%        | 2,923           | 84.5%        | 537                | 15.5%        | 3,460        |
| Jackson State University            | 633          | 6.5%         | 8,860        | 90.4%        | 309          | 3.2%        | 3,413        | 34.8%        | 6,389        | 65.2%        | 7,781           | 79.4%        | 2,021              | 20.6%        | 9,802        |
| Mississippi State University        | 14,744       | 70.6%        | 4,022        | 19.3%        | 2,107        | 10.1%       | 10,633       | 50.9%        | 10,240       | 49.1%        | 14,096          | 67.5%        | 6,777              | 32.5%        | 20,873       |
| Mississippi University for Women    | 1,534        | 57.4%        | 965          | 36.1%        | 174          | 6.5%        | 518          | 19.4%        | 2,155        | 80.6%        | 2,298           | 86.0%        | 375                | 14.0%        | 2,673        |
| Mississippi Valley State University | 61           | 2.6%         | 2,120        | 91.8%        | 128          | 5.5%        | 904          | 39.2%        | 1,405        | 60.8%        | 1,767           | 76.5%        | 542                | 23.5%        | 2,309        |
| University of Mississippi*          | 18,273       | 76.7%        | 3,194        | 13.4%        | 2,371        | 9.9%        | 10,466       | 43.9%        | 13,372       | 56.1%        | 14,233          | 59.7%        | 9,605              | 40.3%        | 23,838       |
| University of Southern Mississippi  | <u>9,157</u> | <u>62.9%</u> | <u>3,993</u> | <u>27.4%</u> | <u>1,401</u> | <u>9.6%</u> | <u>5,341</u> | <u>36.7%</u> | <u>9,210</u> | <u>63.3%</u> | <u>11,727</u>   | <u>80.6%</u> | <u>2,824</u>       | <u>19.4%</u> | 14,551       |
| Total                               | 46,548       | <b>57.4%</b> | 27,625       | 34.1%        | 6,851        | 8.5%        | 33,807       | 41.7%        | 47,217       | 58.3%        | 57,663          | 71.2%        | 23,361             | 28.8%        | 81,024       |