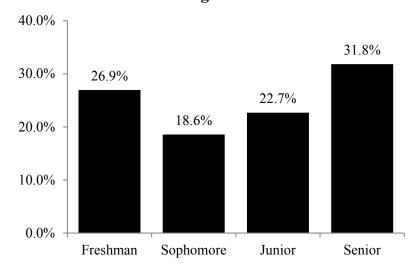

# TOTAL UNDUPLICATED HEADCOUNT ENROLLMENT BY LEVEL FALL 2015

| <b>Institution</b>                  | <b>Certificate</b> | <b>Freshman</b> | <b>Sophomore</b> | <u>Junior</u> | <b>Senior</b> | <u>Undergraduate</u> | <b>Graduate</b> | <u>Total</u> |
|-------------------------------------|--------------------|-----------------|------------------|---------------|---------------|----------------------|-----------------|--------------|
|                                     |                    |                 |                  |               |               |                      |                 |              |
| Alcorn State University             | 0                  | 1,219           | 541              | 454           | 697           | 2,911                | 607             | 3,518        |
| Delta State University              | 0                  | 705             | 439              | 600           | 915           | 2,659                | 801             | 3,460        |
| Jackson State University            | 0                  | 2,068           | 1,416            | 1,623         | 2,368         | 7,475                | 2,327           | 9,802        |
| Mississippi State University        | 0                  | 4,434           | 3,299            | 4,029         | 5,659         | 17,421               | 3,452           | 20,873       |
| Mississippi University for Women    | 0                  | 612             | 400              | 632           | 826           | 2,470                | 203             | 2,673        |
| Mississippi Valley State University | 0                  | 771             | 425              | 351           | 401           | 1,948                | 361             | 2,309        |
| University of Mississippi*          | 0                  | 5,542           | 3,667            | 4,339         | 5,237         | 18,785               | 5,053           | 23,838       |
| University of Southern Mississippi  | <u>0</u>           | <u>2,298</u>    | <u>1,971</u>     | <u>2,831</u>  | <u>4,740</u>  | <u>11,840</u>        | <u>2,711</u>    | 14,551       |
| Total                               | 0                  | 17,649          | 12,158           | 14,859        | 20,843        | 65,509               | 15,515          | 81,024       |