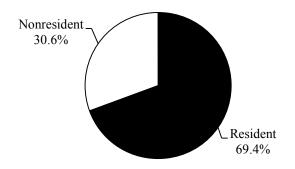

### On-Campus Headcount Enrollment By Ethnicity, By Gender, and By Residence Fall 2015

| <u>Institution</u>                  | <u>Wh</u>    | <u>ite</u>   | Bla          | <u>ck</u>    | <u>Oth</u>   | <u>er</u> | Mε           | <u>en</u>    | Won          | <u>nen</u>   | Resid         | <u>lent</u>  | Nonres       | <u>sident</u> | <b>Total</b>  |
|-------------------------------------|--------------|--------------|--------------|--------------|--------------|-----------|--------------|--------------|--------------|--------------|---------------|--------------|--------------|---------------|---------------|
|                                     |              |              |              |              |              |           |              |              |              |              |               |              |              |               |               |
| Alcorn State University             | 104          | 3.3%         | 2,864        | 91.9%        | 148          | 4.7%      | 1,142        | 36.6%        | 1,974        | 63.4%        | 2,488         | 79.8%        | 628          | 20.2%         | 3,116         |
| Delta State University              | 1,859        | 56.6%        | 1,235        | 37.6%        | 193          | 5.9%      | 1,258        | 38.3%        | 2,029        | 61.7%        | 2,759         | 83.9%        | 528          | 16.1%         | 3,287         |
| Jackson State University            | 565          | 6.2%         | 8,289        | 90.6%        | 291          | 3.2%      | 3,262        | 35.7%        | 5,883        | 64.3%        | 7,198         | 78.7%        | 1,947        | 21.3%         | 9,145         |
| Mississippi State University        | 14,485       | 70.9%        | 3,879        | 19.0%        | 2,065        | 10.1%     | 10,501       | 51.4%        | 9,928        | 48.6%        | 13,660        | 66.9%        | 6,769        | 33.1%         | 20,429        |
| Mississippi University for Women    | 1,300        | 55.8%        | 865          | 37.1%        | 164          | 7.0%      | 461          | 19.8%        | 1,868        | 80.2%        | 1,995         | 85.7%        | 334          | 14.3%         | 2,329         |
| Mississippi Valley State University | 61           | 2.7%         | 2,052        | 91.6%        | 126          | 5.6%      | 887          | 39.6%        | 1,352        | 60.4%        | 1,697         | 75.8%        | 542          | 24.2%         | 2,239         |
| University of Mississippi           | 15,458       | 77.3%        | 2,579        | 12.9%        | 1,959        | 9.8%      | 9,108        | 45.5%        | 10,888       | 54.5%        | 10,843        | 54.2%        | 9,153        | 45.8%         | 19,996        |
| University of Southern Mississippi  | <u>8,089</u> | <u>61.9%</u> | <u>3,762</u> | <u>28.8%</u> | <u>1,226</u> | 9.4%      | <u>4,776</u> | <u>36.5%</u> | <u>8,301</u> | <u>63.5%</u> | <u>10,435</u> | <u>79.8%</u> | <u>2,642</u> | <u>20.2%</u>  | <u>13,077</u> |
| Total                               | 41,921       | 56.9%        | 25,525       | 34.7%        | 6,172        | 8.4%      | 31,395       | 42.6%        | 42,223       | 57.4%        | 51,075        | 69.4%        | 22,543       | 30.6%         | 73,618        |