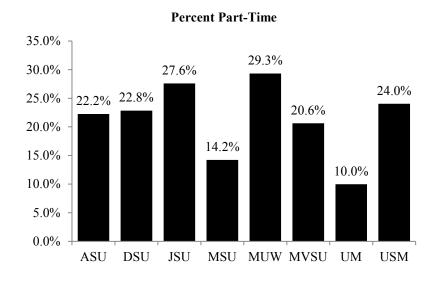

# On-Campus Headcount Enrollment By Full-Time and Part-Time and Full-Time Equivalent (FTE) Enrollment By Level Fall 2015

|                                     |              | Headco           | ount         |                  | Full-Time Equivalent |                |                 |              |                    |  |  |
|-------------------------------------|--------------|------------------|--------------|------------------|----------------------|----------------|-----------------|--------------|--------------------|--|--|
|                                     |              |                  |              | Percent          |                      |                |                 |              | <b>FTE Percent</b> |  |  |
| <u>Institution</u>                  | Full-Time    | <u>Part-Time</u> | <b>Total</b> | <u>Part-Time</u> | <b>Lower</b>         | <u>Upper</u>   | <b>Graduate</b> | <b>Total</b> | of Headcount       |  |  |
|                                     |              |                  |              |                  |                      |                |                 |              |                    |  |  |
| Alcorn State University             | 2,423        | 693              | 3,116        | 22.2%            | 1,513.9              | 916.9          | 345.6           | 2,776.4      | 89.1%              |  |  |
| Delta State University              | 2,536        | 751              | 3,287        | 22.8%            | 963.5                | 1,377.1        | 449.3           | 2,789.9      | 84.9%              |  |  |
| Jackson State University            | 6,622        | 2,523            | 9,145        | 27.6%            | 3,386.2              | 3,329.2        | 892.7           | 7,608.1      | 83.2%              |  |  |
| Mississippi State University        | 17,525       | 2,904            | 20,429       | 14.2%            | 7,391.9              | 8,480.9        | 2,414.5         | 18,287.3     | 89.5%              |  |  |
| Mississippi University for Women    | 1,646        | 683              | 2,329        | 29.3%            | 705.2                | 1,055.9        | 125.2           | 1,886.3      | 81.0%              |  |  |
| Mississippi Valley State University | 1,777        | 462              | 2,239        | 20.6%            | 1,030.6              | 683.6          | 222.4           | 1,936.6      | 86.5%              |  |  |
| University of Mississippi           | 18,002       | 1,994            | 19,996       | 10.0%            | 8,868.8              | 7,380.9        | 2,279.2         | 18,528.9     | 92.7%              |  |  |
| University of Southern Mississippi  | <u>9,933</u> | <u>3,144</u>     | 13,077       | 24.0%            | <u>3,959.6</u>       | <u>5,535.3</u> | <u>1,551.3</u>  | 11,046.2     | 84.5%              |  |  |
| Total                               | 60,464       | 13,154           | 73,618       | 17.9%            | 27,819.7             | 28,759.8       | 8,280.2         | 64,859.7     | 88.1%              |  |  |