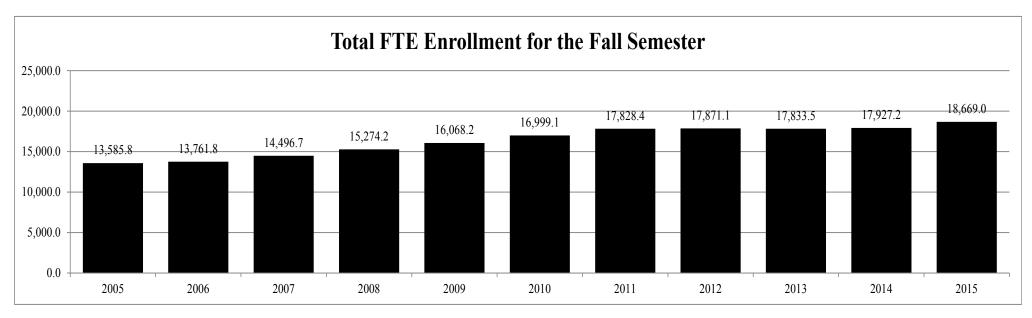

# TOTAL UNDUPLICATED HEADCOUNT ENROLLMENT BY FULL-TIME AND PART-TIME AND FULL-TIME EQUIVALENT (FTE) ENROLLMENT BY LEVEL FALL 2015

|                                     |               | Headco       | unt           |              | Full-Time Equivalent |                |                 |              |              |  |
|-------------------------------------|---------------|--------------|---------------|--------------|----------------------|----------------|-----------------|--------------|--------------|--|
|                                     |               |              |               | Percent      |                      |                |                 |              | FTE Percent  |  |
| <u>Institution</u>                  | Full-Time     | Part-Time    | <u>Total</u>  | Part-Time    | <b>Lower</b>         | <u>Upper</u>   | <u>Graduate</u> | <b>Total</b> | of Headcount |  |
| A1                                  | 2.757         | 761          | 2.510         | 21 (0/       | 1 (71 0              | 1 107 0        | 260.5           | 2 120 7      | 00.20/       |  |
| Alcorn State University             | 2,757         | 761          | 3,518         | 21.6%        | 1,671.2              | 1,107.0        | 360.5           | 3,138.7      | 89.2%        |  |
| Delta State University              | 2,581         | 879          | 3,460         | 25.4%        | 992.3                | 1,421.0        | 463.1           | 2,876.4      | 83.1%        |  |
| Jackson State University            | 7,548         | 2,254        | 9,802         | 23.0%        | 3,439.1              | 3,590.8        | 1,367.7         | 8,397.6      | 85.7%        |  |
| Mississippi State University        | 17,873        | 3,000        | 20,873        | 14.4%        | 7,403.8              | 8,807.3        | 2,457.8         | 18,668.9     | 89.4%        |  |
| Mississippi University for Women    | 2,070         | 603          | 2,673         | 22.6%        | 809.3                | 1,308.9        | 144.9           | 2,263.1      | 84.7%        |  |
| Mississippi Valley State University | 1,866         | 443          | 2,309         | 19.2%        | 1,053.4              | 711.5          | 231.7           | 1,996.6      | 86.5%        |  |
| University of Mississippi*          | 22,042        | 1,796        | 23,838        | 7.5%         | 8,915.8              | 8,924.1        | 4,625.8         | 22,465.7     | 94.2%        |  |
| University of Southern Mississippi  | <u>11,735</u> | <u>2,816</u> | <u>14,551</u> | <u>19.4%</u> | <u>4,184.1</u>       | <u>6,690.0</u> | <u>1,791.6</u>  | 12,665.7     | <u>87.0%</u> |  |
| Total                               | 68,472        | 12,552       | 81,024        | 15.5%        | 28,469.0             | 32,560.6       | 11,443.1        | 72,472.7     | 89.4%        |  |