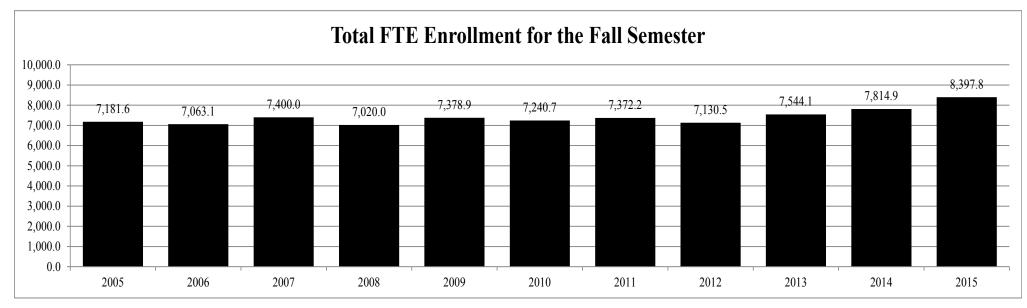

# TOTAL UNDUPLICATED HEADCOUNT ENROLLMENT BY FULL-TIME AND PART-TIME AND FULL-TIME EQUIVALENT (FTE) ENROLLMENT BY LEVEL FALL 2015

|                                     |               | Headco       | unt           |              | Full-Time Equivalent |                |                 |              |              |  |
|-------------------------------------|---------------|--------------|---------------|--------------|----------------------|----------------|-----------------|--------------|--------------|--|
|                                     |               |              |               | Percent      |                      |                |                 |              | FTE Percent  |  |
| <u>Institution</u>                  | Full-Time     | Part-Time    | <u>Total</u>  | Part-Time    | <b>Lower</b>         | <u>Upper</u>   | <u>Graduate</u> | <b>Total</b> | of Headcount |  |
| A1                                  | 2.757         | 761          | 2.510         | 21 (0/       | 1 (71 0              | 1 107 0        | 260.5           | 2 120 7      | 00.20/       |  |
| Alcorn State University             | 2,757         | 761          | 3,518         | 21.6%        | 1,671.2              | 1,107.0        | 360.5           | 3,138.7      | 89.2%        |  |
| Delta State University              | 2,581         | 879          | 3,460         | 25.4%        | 992.3                | 1,421.0        | 463.1           | 2,876.4      | 83.1%        |  |
| Jackson State University            | 7,548         | 2,254        | 9,802         | 23.0%        | 3,439.1              | 3,590.8        | 1,367.7         | 8,397.6      | 85.7%        |  |
| Mississippi State University        | 17,873        | 3,000        | 20,873        | 14.4%        | 7,403.8              | 8,807.3        | 2,457.8         | 18,668.9     | 89.4%        |  |
| Mississippi University for Women    | 2,070         | 603          | 2,673         | 22.6%        | 809.3                | 1,308.9        | 144.9           | 2,263.1      | 84.7%        |  |
| Mississippi Valley State University | 1,866         | 443          | 2,309         | 19.2%        | 1,053.4              | 711.5          | 231.7           | 1,996.6      | 86.5%        |  |
| University of Mississippi*          | 22,042        | 1,796        | 23,838        | 7.5%         | 8,915.8              | 8,924.1        | 4,625.8         | 22,465.7     | 94.2%        |  |
| University of Southern Mississippi  | <u>11,735</u> | <u>2,816</u> | <u>14,551</u> | <u>19.4%</u> | <u>4,184.1</u>       | <u>6,690.0</u> | <u>1,791.6</u>  | 12,665.7     | <u>87.0%</u> |  |
| Total                               | 68,472        | 12,552       | 81,024        | 15.5%        | 28,469.0             | 32,560.6       | 11,443.1        | 72,472.7     | 89.4%        |  |