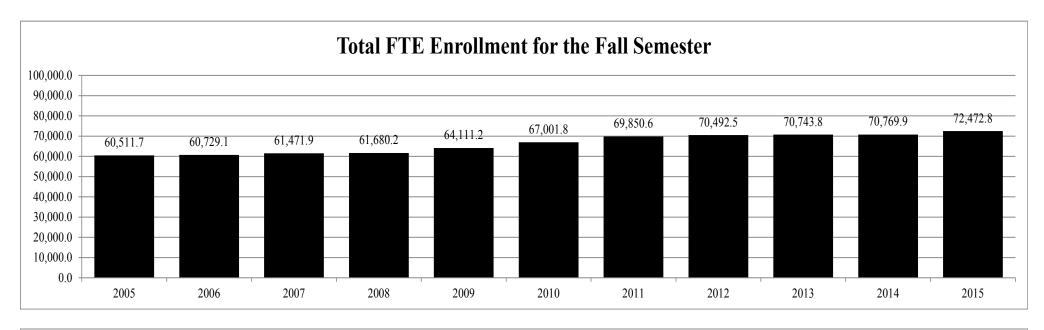

# TOTAL UNDUPLICATED HEADCOUNT ENROLLMENT BY FULL-TIME AND PART-TIME AND FULL-TIME EQUIVALENT (FTE) ENROLLMENT BY LEVEL FALL 2015

|                                     |               | Headco       | unt           |              | Full-Time Equivalent |                |                 |              |              |  |
|-------------------------------------|---------------|--------------|---------------|--------------|----------------------|----------------|-----------------|--------------|--------------|--|
|                                     |               |              |               | Percent      |                      |                |                 |              | FTE Percent  |  |
| <u>Institution</u>                  | Full-Time     | Part-Time    | <u>Total</u>  | Part-Time    | <b>Lower</b>         | <u>Upper</u>   | <u>Graduate</u> | <b>Total</b> | of Headcount |  |
| A1                                  | 2.757         | 761          | 2.510         | 21 (0/       | 1 (71 0              | 1 107 0        | 260.5           | 2 120 7      | 00.20/       |  |
| Alcorn State University             | 2,757         | 761          | 3,518         | 21.6%        | 1,671.2              | 1,107.0        | 360.5           | 3,138.7      | 89.2%        |  |
| Delta State University              | 2,581         | 879          | 3,460         | 25.4%        | 992.3                | 1,421.0        | 463.1           | 2,876.4      | 83.1%        |  |
| Jackson State University            | 7,548         | 2,254        | 9,802         | 23.0%        | 3,439.1              | 3,590.8        | 1,367.7         | 8,397.6      | 85.7%        |  |
| Mississippi State University        | 17,873        | 3,000        | 20,873        | 14.4%        | 7,403.8              | 8,807.3        | 2,457.8         | 18,668.9     | 89.4%        |  |
| Mississippi University for Women    | 2,070         | 603          | 2,673         | 22.6%        | 809.3                | 1,308.9        | 144.9           | 2,263.1      | 84.7%        |  |
| Mississippi Valley State University | 1,866         | 443          | 2,309         | 19.2%        | 1,053.4              | 711.5          | 231.7           | 1,996.6      | 86.5%        |  |
| University of Mississippi*          | 22,042        | 1,796        | 23,838        | 7.5%         | 8,915.8              | 8,924.1        | 4,625.8         | 22,465.7     | 94.2%        |  |
| University of Southern Mississippi  | <u>11,735</u> | <u>2,816</u> | <u>14,551</u> | <u>19.4%</u> | <u>4,184.1</u>       | <u>6,690.0</u> | <u>1,791.6</u>  | 12,665.7     | <u>87.0%</u> |  |
| Total                               | 68,472        | 12,552       | 81,024        | 15.5%        | 28,469.0             | 32,560.6       | 11,443.1        | 72,472.7     | 89.4%        |  |