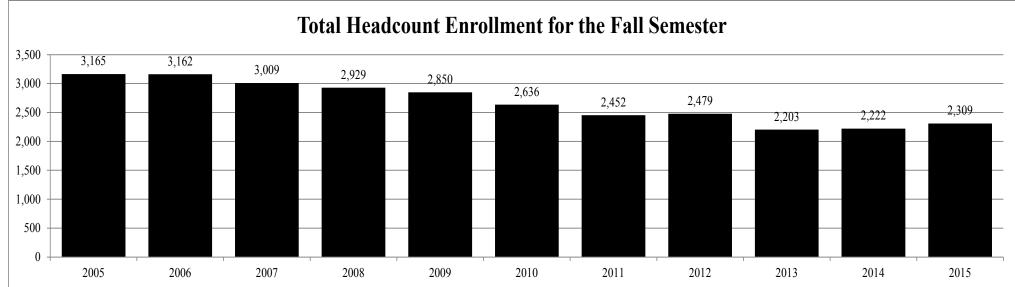

|
| 2013         | 3.4%         | 89.2%        | 7.4%         | 40.1%      | 59.9%        | 83.7%           | 16.3%           | 87.5%           | 12.5%           | 70.9%           | 29.1%       | 85.2%      |
| 2014         | 3.2%         | 91.5%        | 5.4%         | 40.8%      | 59.2%        | 79.3%           | 20.7%           | 85.0%           | 15.0%           | 72.4%           | 27.6%       | 87.3%      |
| 2015         | 2.6%         | 91.8%        | 5.5%         | 39.2%      | 60.8%        | 76.5%           | 23.5%           | 84.4%           | 15.6%           | 74.2%           | 25.8%       | 86.5%      |

Notes: Percents may not add to 100% due to rounding. Enrollment figures are unduplicated.

## MISSISSIPPI VALLEY STATE UNIVERSITY TOTAL FTE AND TOTAL HEADCOUNT ENROLLMENT





# University of Mississippi Enrollment by Ethnicity, Gender, Residency, Level, Age and FTE

|                                    |              |              |              |            |              |          | Non-            | <b>Under-</b>   |                 |                 | 25 and      | Age            | Total      | Total            |
|------------------------------------|--------------|--------------|--------------|------------|--------------|----------|-----------------|-----------------|-----------------|-----------------|-------------|----------------|------------|------------------|
| <b>Fall Session</b>                | <b>White</b> | <b>Black</b> | <b>Other</b> | <b>Men</b> | <u>Women</u> | Resident | <b>Resident</b> | <u>graduate</u> | <b>Graduate</b> | <u>Under 25</