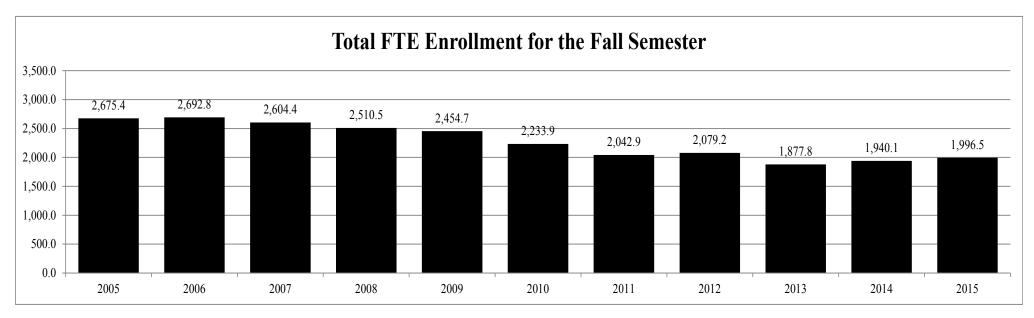

|
| 2013         | 3.4%         | 89.2%        | 7.4%         | 40.1%      | 59.9%        | 83.7%           | 16.3%           | 87.5%           | 12.5%           | 70.9%           | 29.1%       | 85.2%      |
| 2014         | 3.2%         | 91.5%        | 5.4%         | 40.8%      | 59.2%        | 79.3%           | 20.7%           | 85.0%           | 15.0%           | 72.4%           | 27.6%       | 87.3%      |
| 2015         | 2.6%         | 91.8%        | 5.5%         | 39.2%      | 60.8%        | 76.5%           | 23.5%           | 84.4%           | 15.6%           | 74.2%           | 25.8%       | 86.5%      |

Notes: Percents may not add to 100% due to rounding. Enrollment figures are unduplicated.

## MISSISSIPPI VALLEY STATE UNIVERSITY TOTAL FTE AND TOTAL HEADCOUNT ENROLLMENT





# University of Mississippi Enrollment by Ethnicity, Gender, Residency, Level, Age and FTE

|                                    |              |              |              |            |              |          | Non-            | <b>Under-</b>   |                 |                 | 25 and      | Age            | Total      | Total            |
|------------------------------------|--------------|--------------|--------------|------------|--------------|----------|-----------------|-----------------|-----------------|-----------------|-------------|----------------|------------|------------------|
| <b>Fall Session</b>                | <b>White</b> | <b>Black</b> | <b>Other</b> | <b>Men</b> | <u>Women</u> | Resident | <b>Resident</b> | <u>graduate</u> | <b>Graduate</b> | <u>Under 25