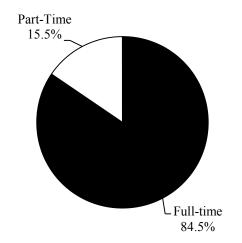

# TOTAL UNDUPLICATED HEADCOUNT ENROLLMENT BY FULL-TIME AND PART-TIME AND FULL-TIME EQUIVALENT (FTE) ENROLLMENT BY LEVEL FALL 2015

|                                     |               | Headco       | unt           |              | Full-Time Equivalent |                |                 |              |              |  |
|-------------------------------------|---------------|--------------|---------------|--------------|----------------------|----------------|-----------------|--------------|--------------|--|
|                                     |               |              |               | Percent      |                      |                |                 |              | FTE Percent  |  |
| <u>Institution</u>                  | Full-Time     | Part-Time    | <u>Total</u>  | Part-Time    | <b>Lower</b>         | <u>Upper</u>   | <u>Graduate</u> | <b>Total</b> | of Headcount |  |
| A1                                  | 2.757         | 761          | 2.510         | 21 (0/       | 1 (71 0              | 1 107 0        | 260.5           | 2 120 7      | 00.20/       |  |
| Alcorn State University             | 2,757         | 761          | 3,518         | 21.6%        | 1,671.2              | 1,107.0        | 360.5           | 3,138.7      | 89.2%        |  |
| Delta State University              | 2,581         | 879          | 3,460         | 25.4%        | 992.3                | 1,421.0        | 463.1           | 2,876.4      | 83.1%        |  |
| Jackson State University            | 7,548         | 2,254        | 9,802         | 23.0%        | 3,439.1              | 3,590.8        | 1,367.7         | 8,397.6      | 85.7%        |  |
| Mississippi State University        | 17,873        | 3,000        | 20,873        | 14.4%        | 7,403.8              | 8,807.3        | 2,457.8         | 18,668.9     | 89.4%        |  |
| Mississippi University for Women    | 2,070         | 603          | 2,673         | 22.6%        | 809.3                | 1,308.9        | 144.9           | 2,263.1      | 84.7%        |  |
| Mississippi Valley State University | 1,866         | 443          | 2,309         | 19.2%        | 1,053.4              | 711.5          | 231.7           | 1,996.6      | 86.5%        |  |
| University of Mississippi*          | 22,042        | 1,796        | 23,838        | 7.5%         | 8,915.8              | 8,924.1        | 4,625.8         | 22,465.7     | 94.2%        |  |
| University of Southern Mississippi  | <u>11,735</u> | <u>2,816</u> | <u>14,551</u> | <u>19.4%</u> | <u>4,184.1</u>       | <u>6,690.0</u> | <u>1,791.6</u>  | 12,665.7     | <u>87.0%</u> |  |
| Total                               | 68,472        | 12,552       | 81,024        | 15.5%        | 28,469.0             | 32,560.6       | 11,443.1        | 72,472.7     | 89.4%        |  |