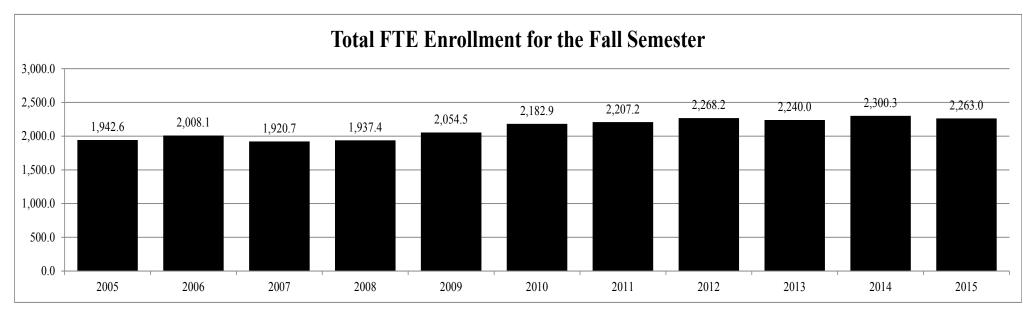

| 41.8%       | 85.6%      |
| 2013         | 58.4%        | 36.9%        | 4.7%         | 18.1%      | 81.9%        | 89.2%    | 10.8%           | 92.4%           | 7.6%            | 59.8%           | 40.2%       | 85.2%      |
| 2014         | 58.3%        | 36.6%        | 5.0%         | 18.7%      | 81.3%        | 88.5%    | 11.5%           | 93.7%           | 6.3%            | 60.9%           | 39.1%       | 85.3%      |
| 2015         | 57.4%        | 36.1%        | 6.5%         | 19.4%      | 80.6%        | 86.0%    | 14.0%           | 92.4%           | 7.6%            | 64.5%           | 35.5%       | 84.7%      |

Notes: Percents may not add to 100% due to rounding.

Enrollment figures are unduplicated.

## MISSISSIPPI UNIVERSITY FOR WOMEN TOTAL FTE AND TOTAL HEADCOUNT ENROLLMENT





# MISSISSIPPI VALLEY STATE UNIVERSITY ENROLLMENT BY ETHNICITY, GENDER, RESIDENCY, LEVEL, AGE AND FTE

|                                    |              |              |              |            |              |                 | Non-     | <b>Under-</b>   |                 |                 | 25 and      | Age            | Total      | Total            |
|------------------------------------|--------------|--------------|--------------|------------|--------------|-----------------|----------|-----------------|-----------------|-----------------|-------------|----------------|------------|------------------|
| Fall Session                       | <b>White</b> | <b>Black</b> | <b>Other</b> | <u>Men</u> | <u>Women</u> | <b>Resident</b> | Resident | <u>graduate</u> | <u>Graduate</u> | <