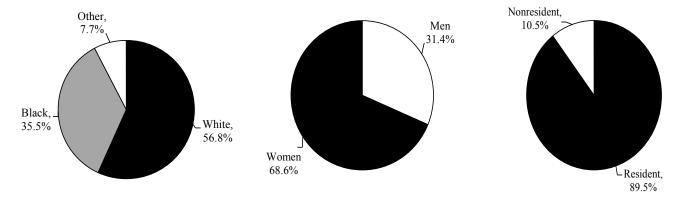

# TOTAL UNDUPLICATED HEADCOUNT ENROLLMENT BY ETHNICITY, BY GENDER, AND BY RESIDENCE FALL 2015

| <u>Institution</u>                  | <b>White</b> |              | <b>Black</b> |              | <b>Other</b> |             | <u>Men</u>   |              | <u>Women</u> |              | <b>Resident</b> |              | <b>Nonresident</b> |              | <u>Total</u> |
|-------------------------------------|--------------|--------------|--------------|--------------|--------------|-------------|--------------|--------------|--------------|--------------|-----------------|--------------|--------------------|--------------|--------------|
|                                     |              |              |              |              |              |             |              |              |              |              |                 |              |                    |              |              |
| Alcorn State University             | 130          | 3.7%         | 3,229        | 91.8%        | 159          | 4.5%        | 1,226        | 34.8%        | 2,292        | 65.2%        | 2,838           | 80.7%        | 680                | 19.3%        | 3,518        |
| Delta State University              | 2,016        | 58.3%        | 1,242        | 35.9%        | 202          | 5.8%        | 1,306        | 37.7%        | 2,154        | 62.3%        | 2,923           | 84.5%        | 537                | 15.5%        | 3,460        |
| Jackson State University            | 633          | 6.5%         | 8,860        | 90.4%        | 309          | 3.2%        | 3,413        | 34.8%        | 6,389        | 65.2%        | 7,781           | 79.4%        | 2,021              | 20.6%        | 9,802        |
| Mississippi State University        | 14,744       | 70.6%        | 4,022        | 19.3%        | 2,107        | 10.1%       | 10,633       | 50.9%        | 10,240       | 49.1%        | 14,096          | 67.5%        | 6,777              | 32.5%        | 20,873       |
| Mississippi University for Women    | 1,534        | 57.4%        | 965          | 36.1%        | 174          | 6.5%        | 518          | 19.4%        | 2,155        | 80.6%        | 2,298           | 86.0%        | 375                | 14.0%        | 2,673        |
| Mississippi Valley State University | 61           | 2.6%         | 2,120        | 91.8%        | 128          | 5.5%        | 904          | 39.2%        | 1,405        | 60.8%        | 1,767           | 76.5%        | 542                | 23.5%        | 2,309        |
| University of Mississippi*          | 18,273       | 76.7%        | 3,194        | 13.4%        | 2,371        | 9.9%        | 10,466       | 43.9%        | 13,372       | 56.1%        | 14,233          | 59.7%        | 9,605              | 40.3%        | 23,838       |
| University of Southern Mississippi  | <u>9,157</u> | <u>62.9%</u> | <u>3,993</u> | <u>27.4%</u> | <u>1,401</u> | <u>9.6%</u> | <u>5,341</u> | <u>36.7%</u> | <u>9,210</u> | <u>63.3%</u> | <u>11,727</u>   | <u>80.6%</u> | <u>2,824</u>       | <u>19.4%</u> | 14,551       |
| Total                               | 46,548       | <b>57.4%</b> | 27,625       | 34.1%        | 6,851        | 8.5%        | 33,807       | 41.7%        | 47,217       | 58.3%        | 57,663          | 71.2%        | 23,361             | 28.8%        | 81,024       |

### On-Campus Headcount Enrollment By Ethnicity, By Gender, and By Residence Fall 2015

| <u>Institution</u>                  | <u>Wh</u>    | <u>ite</u>   | Bla          | <u>ck</u>    | <u>Oth</u>   | <u>er</u> | Mε           | <u>en</u>    | Won          | <u>nen</u>   | Resid         | <u>lent</u>  | Nonres       | <u>sident</u> | <b>Total</b>  |
|-------------------------------------|--------------|--------------|--------------|--------------|--------------|-----------|--------------|--------------|--------------|--------------|---------------|--------------|--------------|---------------|---------------|
|                                     |              |              |              |              |              |           |              |              |              |              |               |              |              |               |               |
| Alcorn State University             | 104          | 3.3%         | 2,864        | 91.9%        | 148          | 4.7%      | 1,142        | 36.6%        | 1,974        | 63.4%        | 2,488         | 79.8%        | 628          | 20.2%         | 3,116         |
| Delta State University              | 1,859        | 56.6%        | 1,235        | 37.6%        | 193          | 5.9%      | 1,258        | 38.3%        | 2,029        | 61.7%        | 2,759         | 83.9%        | 528          | 16.1%         | 3,287         |
| Jackson State University            | 565          | 6.2%         | 8,289        | 90.6%        | 291          | 3.2%      | 3,262        | 35.7%        | 5,883        | 64.3%        | 7,198         | 78.7%        | 1,947        | 21.3%         | 9,145         |
| Mississippi State University        | 14,485       | 70.9%        | 3,879        | 19.0%        | 2,065        | 10.1%     | 10,501       | 51.4%        | 9,928        | 48.6%        | 13,660        | 66.9%        | 6,769        | 33.1%         | 20,429        |
| Mississippi University for Women    | 1,300        | 55.8%        | 865          | 37.1%        | 164          | 7.0%      | 461          | 19.8%        | 1,868        | 80.2%        | 1,995         | 85.7%        | 334          | 14.3%         | 2,329         |
| Mississippi Valley State University | 61           | 2.7%         | 2,052        | 91.6%        | 126          | 5.6%      | 887          | 39.6%        | 1,352        | 60.4%        | 1,697         | 75.8%        | 542          | 24.2%         | 2,239         |
| University of Mississippi           | 15,458       | 77.3%        | 2,579        | 12.9%        | 1,959        | 9.8%      | 9,108        | 45.5%        | 10,888       | 54.5%        | 10,843        | 54.2%        | 9,153        | 45.8%         | 19,996        |
| University of Southern Mississippi  | <u>8,089</u> | <u>61.9%</u> | <u>3,762</u> | <u>28.8%</u> | <u>1,226</u> | 9.4%      | <u>4,776</u> | <u>36.5%</u> | <u>8,301</u> | <u>63.5%</u> | <u>10,435</u> | <u>79.8%</u> | <u>2,642</u> | <u>20.2%</u>  | <u>13,077</u> |
| Total                               | 41,921       | 56.9%        | 25,525       | 34.7%        | 6,172        | 8.4%      | 31,395       | 42.6%        | 42,223       | 57.4%        | 51,075        | 69.4%        | 22,543       | 30.6%         | 73,618        |