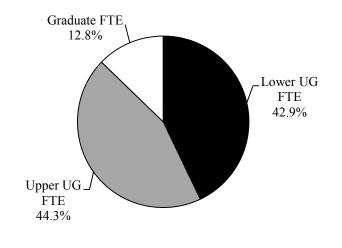

# On-Campus Headcount Enrollment By Full-Time and Part-Time and Full-Time Equivalent (FTE) Enrollment By Level Fall 2015

|                                     |              | Headco           | ount         |                  | Full-Time Equivalent |                |                 |              |                    |  |  |
|-------------------------------------|--------------|------------------|--------------|------------------|----------------------|----------------|-----------------|--------------|--------------------|--|--|
|                                     |              |                  |              | Percent          |                      |                |                 |              | <b>FTE Percent</b> |  |  |
| <u>Institution</u>                  | Full-Time    | <u>Part-Time</u> | <b>Total</b> | <u>Part-Time</u> | <b>Lower</b>         | <u>Upper</u>   | <b>Graduate</b> | <b>Total</b> | of Headcount       |  |  |
|                                     |              |                  |              |                  |                      |                |                 |              |                    |  |  |
| Alcorn State University             | 2,423        | 693              | 3,116        | 22.2%            | 1,513.9              | 916.9          | 345.6           | 2,776.4      | 89.1%              |  |  |
| Delta State University              | 2,536        | 751              | 3,287        | 22.8%            | 963.5                | 1,377.1        | 449.3           | 2,789.9      | 84.9%              |  |  |
| Jackson State University            | 6,622        | 2,523            | 9,145        | 27.6%            | 3,386.2              | 3,329.2        | 892.7           | 7,608.1      | 83.2%              |  |  |
| Mississippi State University        | 17,525       | 2,904            | 20,429       | 14.2%            | 7,391.9              | 8,480.9        | 2,414.5         | 18,287.3     | 89.5%              |  |  |
| Mississippi University for Women    | 1,646        | 683              | 2,329        | 29.3%            | 705.2                | 1,055.9        | 125.2           | 1,886.3      | 81.0%              |  |  |
| Mississippi Valley State University | 1,777        | 462              | 2,239        | 20.6%            | 1,030.6              | 683.6          | 222.4           | 1,936.6      | 86.5%              |  |  |
| University of Mississippi           | 18,002       | 1,994            | 19,996       | 10.0%            | 8,868.8              | 7,380.9        | 2,279.2         | 18,528.9     | 92.7%              |  |  |
| University of Southern Mississippi  | <u>9,933</u> | <u>3,144</u>     | 13,077       | 24.0%            | <u>3,959.6</u>       | <u>5,535.3</u> | <u>1,551.3</u>  | 11,046.2     | 84.5%              |  |  |
| Total                               | 60,464       | 13,154           | 73,618       | 17.9%            | 27,819.7             | 28,759.8       | 8,280.2         | 64,859.7     | 88.1%              |  |  |