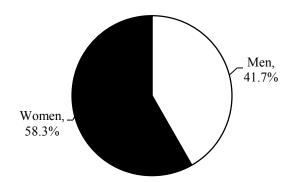

# TOTAL UNDUPLICATED HEADCOUNT ENROLLMENT BY ETHNICITY, BY GENDER, AND BY RESIDENCE FALL 2015

| <u>Institution</u>                  | <b>White</b> |              | <b>Black</b> |              | <b>Other</b> |             | <u>Men</u>   |              | <u>Women</u> |              | <b>Resident</b> |              | <b>Nonresident</b> |              | <u>Total</u> |
|-------------------------------------|--------------|--------------|--------------|--------------|--------------|-------------|--------------|--------------|--------------|--------------|-----------------|--------------|--------------------|--------------|--------------|
|                                     |              |              |              |              |              |             |              |              |              |              |                 |              |                    |              |              |
| Alcorn State University             | 130          | 3.7%         | 3,229        | 91.8%        | 159          | 4.5%        | 1,226        | 34.8%        | 2,292        | 65.2%        | 2,838           | 80.7%        | 680                | 19.3%        | 3,518        |
| Delta State University              | 2,016        | 58.3%        | 1,242        | 35.9%        | 202          | 5.8%        | 1,306        | 37.7%        | 2,154        | 62.3%        | 2,923           | 84.5%        | 537                | 15.5%        | 3,460        |
| Jackson State University            | 633          | 6.5%         | 8,860        | 90.4%        | 309          | 3.2%        | 3,413        | 34.8%        | 6,389        | 65.2%        | 7,781           | 79.4%        | 2,021              | 20.6%        | 9,802        |
| Mississippi State University        | 14,744       | 70.6%        | 4,022        | 19.3%        | 2,107        | 10.1%       | 10,633       | 50.9%        | 10,240       | 49.1%        | 14,096          | 67.5%        | 6,777              | 32.5%        | 20,873       |
| Mississippi University for Women    | 1,534        | 57.4%        | 965          | 36.1%        | 174          | 6.5%        | 518          | 19.4%        | 2,155        | 80.6%        | 2,298           | 86.0%        | 375                | 14.0%        | 2,673        |
| Mississippi Valley State University | 61           | 2.6%         | 2,120        | 91.8%        | 128          | 5.5%        | 904          | 39.2%        | 1,405        | 60.8%        | 1,767           | 76.5%        | 542                | 23.5%        | 2,309        |
| University of Mississippi*          | 18,273       | 76.7%        | 3,194        | 13.4%        | 2,371        | 9.9%        | 10,466       | 43.9%        | 13,372       | 56.1%        | 14,233          | 59.7%        | 9,605              | 40.3%        | 23,838       |
| University of Southern Mississippi  | <u>9,157</u> | <u>62.9%</u> | <u>3,993</u> | <u>27.4%</u> | <u>1,401</u> | <u>9.6%</u> | <u>5,341</u> | <u>36.7%</u> | <u>9,210</u> | <u>63.3%</u> | <u>11,727</u>   | <u>80.6%</u> | <u>2,824</u>       | <u>19.4%</u> | 14,551       |
| Total                               | 46,548       | <b>57.4%</b> | 27,625       | 34.1%        | 6,851        | 8.5%        | 33,807       | 41.7%        | 47,217       | 58.3%        | 57,663          | 71.2%        | 23,361             | 28.8%        | 81,024       |