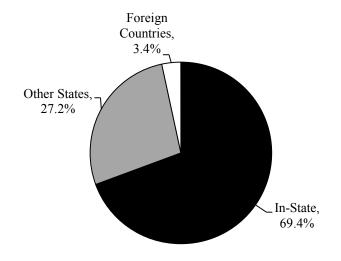

### On-Campus Headcount Enrollment By Students' Origin Fall 2015

| <u>Institution</u>                  | Number of Students from Adjacent Counties | Number of<br>Students<br>from<br><u>In-State</u> | Number of<br>Students<br>from<br>Other<br><u>States</u> | Number of Students from Foreign Countries | Total<br>On-Campus<br>Enrollment | Percent of In-State Students to Total On-Campus Enrollment | Percent of In-State Students From Adjacent Counties |
|-------------------------------------|-------------------------------------------|--------------------------------------------------|---------------------------------------------------------|-------------------------------------------|----------------------------------|------------------------------------------------------------|-----------------------------------------------------|
| Alcorn State University             | 1,148                                     | 2,488                                            | 532                                                     | 96                                        | 3,116                            | 79.8%                                                      | 46.1%                                               |
| Delta State University              | 1,243                                     | 2,759                                            | 422                                                     | 106                                       | 3,287                            | 83.9%                                                      | 45.1%                                               |
| Jackson State University            | 5,200                                     | 7,198                                            | 1,683                                                   | 264                                       | 9,145                            | 78.7%                                                      | 72.2%                                               |
| Mississippi State University        | 2,307                                     | 13,660                                           | 5,997                                                   | 772                                       | 20,429                           | 66.9%                                                      | 16.9%                                               |
| Mississippi University for Women    | 946                                       | 1,995                                            | 237                                                     | 97                                        | 2,329                            | 85.7%                                                      | 47.4%                                               |
| Mississippi Valley State University | 954                                       | 1,697                                            | 508                                                     | 34                                        | 2,239                            | 75.8%                                                      | 56.2%                                               |
| University of Mississippi           | 2,752                                     | 10,843                                           | 8,347                                                   | 806                                       | 19,996                           | 54.2%                                                      | 25.4%                                               |
| University of Southern Mississippi  | <u>3,916</u>                              | 10,435                                           | <u>2,324</u>                                            | <u>318</u>                                | 13,077                           | <u>79.8%</u>                                               | <u>37.5%</u>                                        |
| Total                               | 18,466                                    | 51,075                                           | 20,050                                                  | 2,493                                     | 73,618                           | 69.4%                                                      | 36.2%                                               |