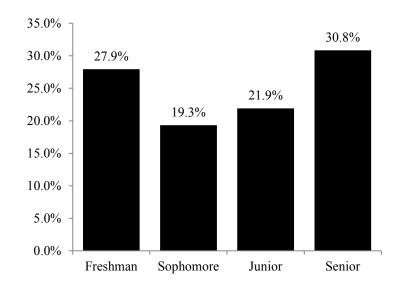

### On-Campus Headcount Enrollment By Level Fall 2015

| <u>Institution</u>                  | <b>Certificate</b> | <b>Freshman</b> | <b>Sophomore</b> | <u>Junior</u> | <b>Senior</b> | <b>Undergraduate</b> | <u>Graduate</u> | <u>Total</u> |
|-------------------------------------|--------------------|-----------------|------------------|---------------|---------------|----------------------|-----------------|--------------|
|                                     |                    |                 |                  |               |               |                      |                 |              |
| Alcorn State University             | 0                  | 1,098           | 485              | 371           | 576           | 2,530                | 586             | 3,116        |
| Delta State University              | 0                  | 590             | 439              | 589           | 887           | 2,505                | 782             | 3,287        |
| Jackson State University            | 0                  | 2,065           | 1,402            | 1,604         | 2,321         | 7,392                | 1,753           | 9,145        |
| Mississippi State University        | 0                  | 4,430           | 3,289            | 3,911         | 5,423         | 17,053               | 3,376           | 20,429       |
| Mississippi University for Women    | 0                  | 583             | 326              | 504           | 739           | 2,152                | 177             | 2,329        |
| Mississippi Valley State University | 0                  | 715             | 424              | 345           | 399           | 1,883                | 356             | 2,239        |
| University of Mississippi           | 0                  | 5,538           | 3,631            | 3,621         | 4,528         | 17,318               | 2,678           | 19,996       |
| University of Southern Mississippi  | <u>0</u>           | <u>2,181</u>    | <u>1,897</u>     | <u>2,545</u>  | <u>4,123</u>  | <u>10,746</u>        | <u>2,331</u>    | 13,077       |
| Total                               | 0                  | 17,200          | 11,893           | 13,490        | 18,996        | 61,579               | 12,039          | 73,618       |