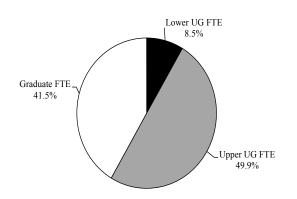

# TOTAL UNDUPLICATED HEADCOUNT ENROLLMENT BY FULL-TIME AND PART-TIME AND FULL-TIME EQUIVALENT (FTE) ENROLLMENT BY LEVEL FALL 2015

|                                     |               | Headco       | unt           |              | Full-Time Equivalent |                |                 |              |              |  |
|-------------------------------------|---------------|--------------|---------------|--------------|----------------------|----------------|-----------------|--------------|--------------|--|
|                                     |               |              |               | Percent      |                      |                |                 |              | FTE Percent  |  |
| <u>Institution</u>                  | Full-Time     | Part-Time    | <u>Total</u>  | Part-Time    | <b>Lower</b>         | <u>Upper</u>   | <u>Graduate</u> | <b>Total</b> | of Headcount |  |
| A1                                  | 2.757         | 761          | 2.510         | 21 (0/       | 1 (71 0              | 1 107 0        | 260.5           | 2 120 7      | 00.20/       |  |
| Alcorn State University             | 2,757         | 761          | 3,518         | 21.6%        | 1,671.2              | 1,107.0        | 360.5           | 3,138.7      | 89.2%        |  |
| Delta State University              | 2,581         | 879          | 3,460         | 25.4%        | 992.3                | 1,421.0        | 463.1           | 2,876.4      | 83.1%        |  |
| Jackson State University            | 7,548         | 2,254        | 9,802         | 23.0%        | 3,439.1              | 3,590.8        | 1,367.7         | 8,397.6      | 85.7%        |  |
| Mississippi State University        | 17,873        | 3,000        | 20,873        | 14.4%        | 7,403.8              | 8,807.3        | 2,457.8         | 18,668.9     | 89.4%        |  |
| Mississippi University for Women    | 2,070         | 603          | 2,673         | 22.6%        | 809.3                | 1,308.9        | 144.9           | 2,263.1      | 84.7%        |  |
| Mississippi Valley State University | 1,866         | 443          | 2,309         | 19.2%        | 1,053.4              | 711.5          | 231.7           | 1,996.6      | 86.5%        |  |
| University of Mississippi*          | 22,042        | 1,796        | 23,838        | 7.5%         | 8,915.8              | 8,924.1        | 4,625.8         | 22,465.7     | 94.2%        |  |
| University of Southern Mississippi  | <u>11,735</u> | <u>2,816</u> | <u>14,551</u> | <u>19.4%</u> | <u>4,184.1</u>       | <u>6,690.0</u> | <u>1,791.6</u>  | 12,665.7     | <u>87.0%</u> |  |
| Total                               | 68,472        | 12,552       | 81,024        | 15.5%        | 28,469.0             | 32,560.6       | 11,443.1        | 72,472.7     | 89.4%        |  |