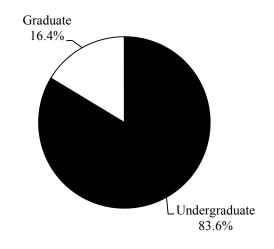

# TOTAL UNDUPLICATED HEADCOUNT ENROLLMENT BY LEVEL FALL 2015

| <b>Institution</b>                  | <b>Certificate</b> | <b>Freshman</b> | <b>Sophomore</b> | <u>Junior</u> | <b>Senior</b> | <u>Undergraduate</u> | <b>Graduate</b> | <u>Total</u> |
|-------------------------------------|--------------------|-----------------|------------------|---------------|---------------|----------------------|-----------------|--------------|
|                                     |                    |                 |                  |               |               |                      |                 |              |
| Alcorn State University             | 0                  | 1,219           | 541              | 454           | 697           | 2,911                | 607             | 3,518        |
| Delta State University              | 0                  | 705             | 439              | 600           | 915           | 2,659                | 801             | 3,460        |
| Jackson State University            | 0                  | 2,068           | 1,416            | 1,623         | 2,368         | 7,475                | 2,327           | 9,802        |
| Mississippi State University        | 0                  | 4,434           | 3,299            | 4,029         | 5,659         | 17,421               | 3,452           | 20,873       |
| Mississippi University for Women    | 0                  | 612             | 400              | 632           | 826           | 2,470                | 203             | 2,673        |
| Mississippi Valley State University | 0                  | 771             | 425              | 351           | 401           | 1,948                | 361             | 2,309        |
| University of Mississippi*          | 0                  | 5,542           | 3,667            | 4,339         | 5,237         | 18,785               | 5,053           | 23,838       |
| University of Southern Mississippi  | <u>0</u>           | <u>2,298</u>    | <u>1,971</u>     | <u>2,831</u>  | <u>4,740</u>  | <u>11,840</u>        | <u>2,711</u>    | 14,551       |
| Total                               | 0                  | 17,649          | 12,158           | 14,859        | 20,843        | 65,509               | 15,515          | 81,024       |