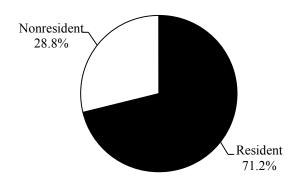

# TOTAL UNDUPLICATED HEADCOUNT ENROLLMENT BY ETHNICITY, BY GENDER, AND BY RESIDENCE FALL 2015

| <u>Institution</u>                  | <b>White</b> |              | <b>Black</b> |              | <b>Other</b> |             | <u>Men</u>   |              | <u>Women</u> |              | <b>Resident</b> |              | <b>Nonresident</b> |              | <u>Total</u> |
|-------------------------------------|--------------|--------------|--------------|--------------|--------------|-------------|--------------|--------------|--------------|--------------|-----------------|--------------|--------------------|--------------|--------------|
|                                     |              |              |              |              |              |             |              |              |              |              |                 |              |                    |              |              |
| Alcorn State University             | 130          | 3.7%         | 3,229        | 91.8%        | 159          | 4.5%        | 1,226        | 34.8%        | 2,292        | 65.2%        | 2,838           | 80.7%        | 680                | 19.3%        | 3,518        |
| Delta State University              | 2,016        | 58.3%        | 1,242        | 35.9%        | 202          | 5.8%        | 1,306        | 37.7%        | 2,154        | 62.3%        | 2,923           | 84.5%        | 537                | 15.5%        | 3,460        |
| Jackson State University            | 633          | 6.5%         | 8,860        | 90.4%        | 309          | 3.2%        | 3,413        | 34.8%        | 6,389        | 65.2%        | 7,781           | 79.4%        | 2,021              | 20.6%        | 9,802        |
| Mississippi State University        | 14,744       | 70.6%        | 4,022        | 19.3%        | 2,107        | 10.1%       | 10,633       | 50.9%        | 10,240       | 49.1%        | 14,096          | 67.5%        | 6,777              | 32.5%        | 20,873       |
| Mississippi University for Women    | 1,534        | 57.4%        | 965          | 36.1%        | 174          | 6.5%        | 518          | 19.4%        | 2,155        | 80.6%        | 2,298           | 86.0%        | 375                | 14.0%        | 2,673        |
| Mississippi Valley State University | 61           | 2.6%         | 2,120        | 91.8%        | 128          | 5.5%        | 904          | 39.2%        | 1,405        | 60.8%        | 1,767           | 76.5%        | 542                | 23.5%        | 2,309        |
| University of Mississippi*          | 18,273       | 76.7%        | 3,194        | 13.4%        | 2,371        | 9.9%        | 10,466       | 43.9%        | 13,372       | 56.1%        | 14,233          | 59.7%        | 9,605              | 40.3%        | 23,838       |
| University of Southern Mississippi  | <u>9,157</u> | <u>62.9%</u> | <u>3,993</u> | <u>27.4%</u> | <u>1,401</u> | <u>9.6%</u> | <u>5,341</u> | <u>36.7%</u> | <u>9,210</u> | <u>63.3%</u> | <u>11,727</u>   | <u>80.6%</u> | <u>2,824</u>       | <u>19.4%</u> | 14,551       |
| Total                               | 46,548       | <b>57.4%</b> | 27,625       | 34.1%        | 6,851        | 8.5%        | 33,807       | 41.7%        | 47,217       | 58.3%        | 57,663          | 71.2%        | 23,361             | 28.8%        | 81,024       |