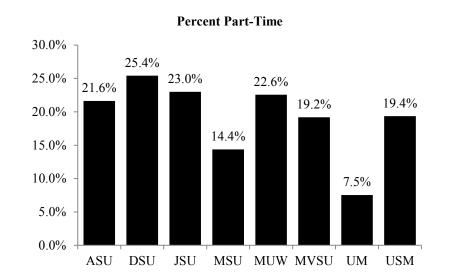

# TOTAL UNDUPLICATED HEADCOUNT ENROLLMENT BY FULL-TIME AND PART-TIME AND FULL-TIME EQUIVALENT (FTE) ENROLLMENT BY LEVEL FALL 2015

|                                     |               | Headco       | unt           |              | Full-Time Equivalent |                |                 |              |              |  |
|-------------------------------------|---------------|--------------|---------------|--------------|----------------------|----------------|-----------------|--------------|--------------|--|
|                                     |               |              |               | Percent      |                      |                |                 |              | FTE Percent  |  |
| <u>Institution</u>                  | Full-Time     | Part-Time    | <u>Total</u>  | Part-Time    | <b>Lower</b>         | <u>Upper</u>   | <u>Graduate</u> | <b>Total</b> | of Headcount |  |
| A1                                  | 2.757         | 761          | 2.510         | 21 (0/       | 1 (71 0              | 1 107 0        | 260.5           | 2 120 7      | 00.20/       |  |
| Alcorn State University             | 2,757         | 761          | 3,518         | 21.6%        | 1,671.2              | 1,107.0        | 360.5           | 3,138.7      | 89.2%        |  |
| Delta State University              | 2,581         | 879          | 3,460         | 25.4%        | 992.3                | 1,421.0        | 463.1           | 2,876.4      | 83.1%        |  |
| Jackson State University            | 7,548         | 2,254        | 9,802         | 23.0%        | 3,439.1              | 3,590.8        | 1,367.7         | 8,397.6      | 85.7%        |  |
| Mississippi State University        | 17,873        | 3,000        | 20,873        | 14.4%        | 7,403.8              | 8,807.3        | 2,457.8         | 18,668.9     | 89.4%        |  |
| Mississippi University for Women    | 2,070         | 603          | 2,673         | 22.6%        | 809.3                | 1,308.9        | 144.9           | 2,263.1      | 84.7%        |  |
| Mississippi Valley State University | 1,866         | 443          | 2,309         | 19.2%        | 1,053.4              | 711.5          | 231.7           | 1,996.6      | 86.5%        |  |
| University of Mississippi*          | 22,042        | 1,796        | 23,838        | 7.5%         | 8,915.8              | 8,924.1        | 4,625.8         | 22,465.7     | 94.2%        |  |
| University of Southern Mississippi  | <u>11,735</u> | <u>2,816</u> | <u>14,551</u> | <u>19.4%</u> | <u>4,184.1</u>       | <u>6,690.0</u> | <u>1,791.6</u>  | 12,665.7     | <u>87.0%</u> |  |
| Total                               | 68,472        | 12,552       | 81,024        | 15.5%        | 28,469.0             | 32,560.6       | 11,443.1        | 72,472.7     | 89.4%        |  |