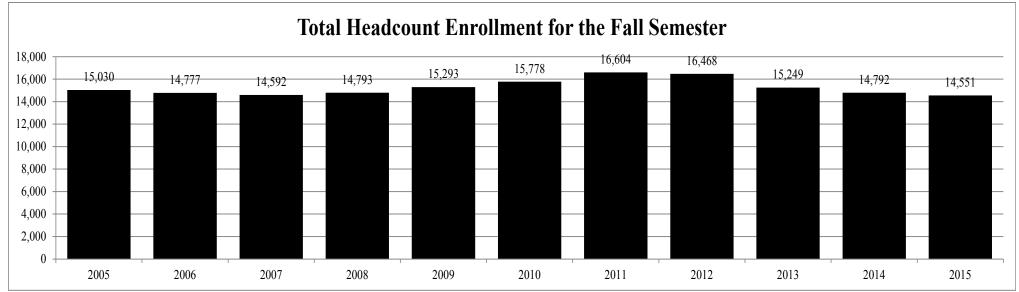

# TOTAL UNDUPLICATED HEADCOUNT ENROLLMENT BY LEVEL FALL 2015

| <b>Institution</b>                  | <b>Certificate</b> | <b>Freshman</b> | <b>Sophomore</b> | <u>Junior</u> | <b>Senior</b> | <u>Undergraduate</u> | <b>Graduate</b> | <u>Total</u> |
|-------------------------------------|--------------------|-----------------|------------------|---------------|---------------|----------------------|-----------------|--------------|
|                                     |                    |                 |                  |               |               |                      |                 |              |
| Alcorn State University             | 0                  | 1,219           | 541              | 454           | 697           | 2,911                | 607             | 3,518        |
| Delta State University              | 0                  | 705             | 439              | 600           | 915           | 2,659                | 801             | 3,460        |
| Jackson State University            | 0                  | 2,068           | 1,416            | 1,623         | 2,368         | 7,475                | 2,327           | 9,802        |
| Mississippi State University        | 0                  | 4,434           | 3,299            | 4,029         | 5,659         | 17,421               | 3,452           | 20,873       |
| Mississippi University for Women    | 0                  | 612             | 400              | 632           | 826           | 2,470                | 203             | 2,673        |
| Mississippi Valley State University | 0                  | 771             | 425              | 351           | 401           | 1,948                | 361             | 2,309        |
| University of Mississippi*          | 0                  | 5,542           | 3,667            | 4,339         | 5,237         | 18,785               | 5,053           | 23,838       |
| University of Southern Mississippi  | <u>0</u>           | <u>2,298</u>    | <u>1,971</u>     | <u>2,831</u>  | <u>4,740</u>  | <u>11,840</u>        | <u>2,711</u>    | 14,551       |
| Total                               | 0                  | 17,649          | 12,158           | 14,859        | 20,843        | 65,509               | 15,515          | 81,024       |