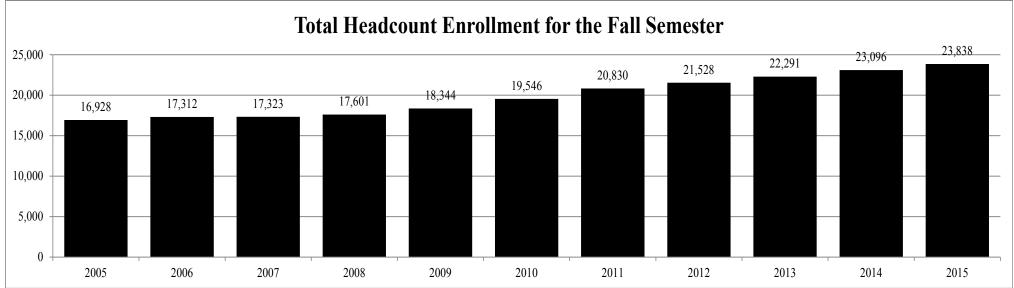

# TOTAL UNDUPLICATED HEADCOUNT ENROLLMENT BY LEVEL FALL 2015

| <b>Institution</b>                  | <b>Certificate</b> | <b>Freshman</b> | <b>Sophomore</b> | <u>Junior</u> | <b>Senior</b> | <u>Undergraduate</u> | <b>Graduate</b> | <u>Total</u> |
|-------------------------------------|--------------------|-----------------|------------------|---------------|---------------|----------------------|-----------------|--------------|
|                                     |                    |                 |                  |               |               |                      |                 |              |
| Alcorn State University             | 0                  | 1,219           | 541              | 454           | 697           | 2,911                | 607             | 3,518        |
| Delta State University              | 0                  | 705             | 439              | 600           | 915           | 2,659                | 801             | 3,460        |
| Jackson State University            | 0                  | 2,068           | 1,416            | 1,623         | 2,368         | 7,475                | 2,327           | 9,802        |
| Mississippi State University        | 0                  | 4,434           | 3,299            | 4,029         | 5,659         | 17,421               | 3,452           | 20,873       |
| Mississippi University for Women    | 0                  | 612             | 400              | 632           | 826           | 2,470                | 203             | 2,673        |
| Mississippi Valley State University | 0                  | 771             | 425              | 351           | 401           | 1,948                | 361             | 2,309        |
| University of Mississippi*          | 0                  | 5,542           | 3,667            | 4,339         | 5,237         | 18,785               | 5,053           | 23,838       |
| University of Southern Mississippi  | <u>0</u>           | <u>2,298</u>    | <u>1,971</u>     | <u>2,831</u>  | <u>4,740</u>  | <u>11,840</u>        | <u>2,711</u>    | 14,551       |
| Total                               | 0                  | 17,649          | 12,158           | 14,859        | 20,843        | 65,509               | 15,515          | 81,024       |