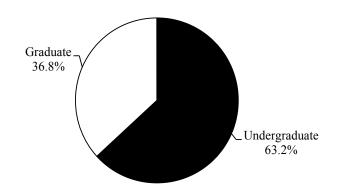

|
| USM - Other Locations                | 0                  | 38              | 0                | 0             | 0             | 38                   | 0               | 38           |
| USM - Gulf Coast Research Laboratory | <u>0</u>           | <u>4</u>        | <u>2</u>         | <u>1</u>      | <u>2</u>      | <u>9</u>             | <u>43</u>       | <u>52</u>    |
| Total                                | $\overline{0}$     | 587             | 624              | 2,314         | 3,627         | $7,15\overline{2}$   | 4,170           | 11,322       |
| *Includes residents and fellows      |                    |                 |                  |               |               |                      |                 |              |

<sup>\*</sup>Includes residents and fellows.





### Off-Campus/Dual Campus Duplicated Headcount Enrollment By Ethnicity, By Gender, and By Residence Fall 2015

| <u>Institution</u>                   | Wh        | <u>iite</u>  | Bla      | <u>ck</u>   | <u>Oth</u> | <u>er</u>    | Mo        | <u>en</u>    | Won       | <u>ien</u>   | Resid     | <u>lent</u>  | Nonres    | <u>ident</u> | <u>Total</u> |
|--------------------------------------|-----------|--------------|----------|-------------|------------|--------------|-----------|--------------|-----------|--------------|-----------|--------------|-----------|--------------|--------------|
| ASU - Natchez                        | 19        | 6.7%         | 255      | 90.4%       | 8          | 2.8%         | 42        | 14.9%        | 240       | 85.1%        | 242       | 85.8%