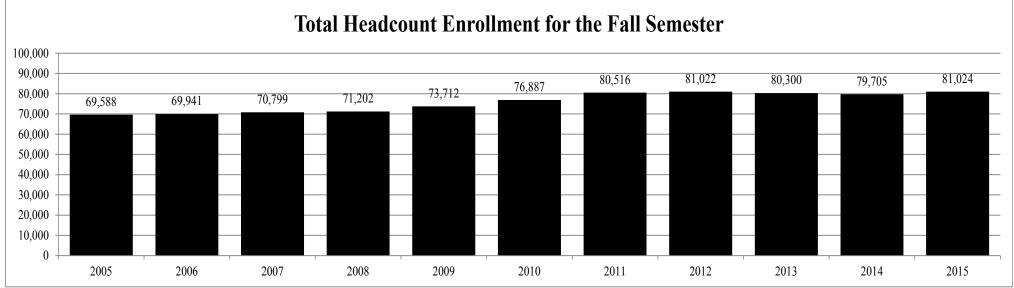

# TOTAL UNDUPLICATED HEADCOUNT ENROLLMENT BY LEVEL FALL 2015

| <b>Institution</b>                  | <b>Certificate</b> | <b>Freshman</b> | <b>Sophomore</b> | <u>Junior</u> | <b>Senior</b> | <u>Undergraduate</u> | <b>Graduate</b> | <u>Total</u> |
|-------------------------------------|--------------------|-----------------|------------------|---------------|---------------|----------------------|-----------------|--------------|
|                                     |                    |                 |                  |               |               |                      |                 |              |
| Alcorn State University             | 0                  | 1,219           | 541              | 454           | 697           | 2,911                | 607             | 3,518        |
| Delta State University              | 0                  | 705             | 439              | 600           | 915           | 2,659                | 801             | 3,460        |
| Jackson State University            | 0                  | 2,068           | 1,416            | 1,623         | 2,368         | 7,475                | 2,327           | 9,802        |
| Mississippi State University        | 0                  | 4,434           | 3,299            | 4,029         | 5,659         | 17,421               | 3,452           | 20,873       |
| Mississippi University for Women    | 0                  | 612             | 400              | 632           | 826           | 2,470                | 203             | 2,673        |
| Mississippi Valley State University | 0                  | 771             | 425              | 351           | 401           | 1,948                | 361             | 2,309        |
| University of Mississippi*          | 0                  | 5,542           | 3,667            | 4,339         | 5,237         | 18,785               | 5,053           | 23,838       |
| University of Southern Mississippi  | <u>0</u>           | <u>2,298</u>    | <u>1,971</u>     | <u>2,831</u>  | <u>4,740</u>  | <u>11,840</u>        | <u>2,711</u>    | 14,551       |
| Total                               | 0                  | 17,649          | 12,158           | 14,859        | 20,843        | 65,509               | 15,515          | 81,024       |