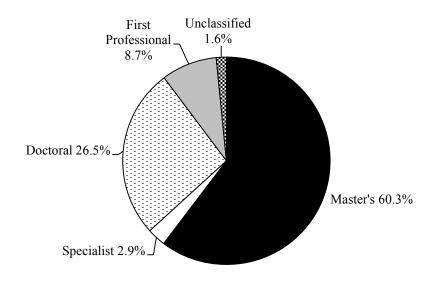

### On-Campus Graduate Headcount Enrollment By Academic Program Levels and By Full-Time and Part-Time Fall 2015

|                    | <u>Certific</u> | eate Pr     | <u>ogram</u> | <b>Maste</b> | r's Pro     | <u>gram</u>  | <u>Specia</u> | list Pro    | <u>gram</u>  | <b>Docto</b> | ral Pro     | <u>gram</u>  | <u>First</u> | Profess     | <u>ional</u> | <u>Une</u>  | classific   | <u>ed</u>    | Total           |
|--------------------|-----------------|-------------|--------------|--------------|-------------|--------------|---------------|-------------|--------------|--------------|-------------|--------------|--------------|-------------|--------------|-------------|-------------|--------------|-----------------|
|                    | Full            | Part        |              | Full         | Part        |              | Full          | Part        |              | Full         | Part        |              | Full         | Part        |              | Full        | Part        |              | All             |
| <b>Institution</b> | <u>Time</u>     | <u>Time</u> | <b>Total</b> | <u>Time</u>  | <u>Time</u> | <u>Total</u> | <u>Time</u>   | <u>Time</u> | <u>Total</u> | <u>Time</u>  | <u>Time</u> | <b>Total</b> | <u>Time</u>  | <u>Time</u> | <b>Total</b> | <u>Time</u> | <u>Time</u> | <b>Total</b> | <b>Programs</b> |
|                    |                 |             |              |              |             |              |               |             |              |              |             |              |              |             |              |             |             |              |                 |
| ASU                | 0               | 0           | 0            | 188          | 367         | 555          | 1             | 30          | 31           | 0            | 0           | 0            | 0            | 0           | 0            | 0           | 0           | 0            | 586             |
| DSU                | 0               | 0           | 0            | 290          | 279         | 569          | 12            | 104         | 116          | 16           | 81          | 97           | 0            | 0           | 0            | 0           | 0           | 0            | 782             |
| JSU                | 0               | 0           | 0            | 297          | 914         | 1,211        | 13            | 90          | 103          | 113          | 309         | 422          | 0            | 0           | 0            | 1           | 16          | 17           | 1,753           |
| MSU                | 0               | 0           | 0            | 831          | 1,044       | 1,875        | 11            | 17          | 28           | 659          | 479         | 1,138        | 326          | 9           | 335          | 0           | 0           | 0            | 3,376           |
| MUW                | 0               | 0           | 0            | 71           | 94          | 165          | 0             | 0           | 0            | 9            | 3           | 12           | 0            | 0           | 0            | 0           | 0           | 0            | 177             |
| MVSU               | 0               | 0           | 0            | 147          | 209         | 356          | 0             | 0           | 0            | 0            | 0           | 0            | 0            | 0           | 0            | 0           | 0           | 0            | 356             |
| UM                 | 0               | 0           | 0            | 794          | 371         | 1,165        | 11            | 41          | 52           | 465          | 219         | 684          | 710          | 0           | 710          | 16          | 51          | 67           | 2,678           |
| USM                | <u>0</u>        | 0           | <u>0</u>     | <u>760</u>   | <u>608</u>  | <u>1,368</u> | <u>5</u>      | <u>13</u>   | <u>18</u>    | <u>460</u>   | <u>380</u>  | <u>840</u>   | <u>0</u>     | <u>0</u>    | <u>0</u>     | <u>10</u>   | <u>95</u>   | <u>105</u>   | <u>2,331</u>    |
| Total              | 0               | 0           | 0            | 3,378        | 3,886       | 7,264        | 53            | 295         | 348          | 1,722        | 1,471       | 3,193        | 1,036        | 9           | 1,045        | 27          | 162         | 189          | 12,039          |