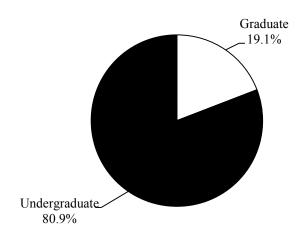

#### **Percent of Undergraduate Enrollment**

# TOTAL UNDUPLICATED HEADCOUNT ENROLLMENT BY LEVEL FALL 2015

| <b>Institution</b>                  | <b>Certificate</b> | <b>Freshman</b> | <b>Sophomore</b> | <u>Junior</u> | <b>Senior</b> | <u>Undergraduate</u> | <b>Graduate</b> | <u>Total</u> |
|-------------------------------------|--------------------|-----------------|------------------|---------------|---------------|----------------------|-----------------|--------------|
|                                     |                    |                 |                  |               |               |                      |                 |              |
| Alcorn State University             | 0                  | 1,219           | 541              | 454           | 697           | 2,911                | 607             | 3,518        |
| Delta State University              | 0                  | 705             | 439              | 600           | 915           | 2,659                | 801             | 3,460        |
| Jackson State University            | 0                  | 2,068           | 1,416            | 1,623         | 2,368         | 7,475                | 2,327           | 9,802        |
| Mississippi State University        | 0                  | 4,434           | 3,299            | 4,029         | 5,659         | 17,421               | 3,452           | 20,873       |
| Mississippi University for Women    | 0                  | 612             | 400              | 632           | 826           | 2,470                | 203             | 2,673        |
| Mississippi Valley State University | 0                  | 771             | 425              | 351           | 401           | 1,948                | 361             | 2,309        |
| University of Mississippi*          | 0                  | 5,542           | 3,667            | 4,339         | 5,237         | 18,785               | 5,053           | 23,838       |
| University of Southern Mississippi  | <u>0</u>           | <u>2,298</u>    | <u>1,971</u>     | <u>2,831</u>  | <u>4,740</u>  | <u>11,840</u>        | <u>2,711</u>    | 14,551       |
| Total                               | 0                  | 17,649          | 12,158           | 14,859        | 20,843        | 65,509               | 15,515          | 81,024       |