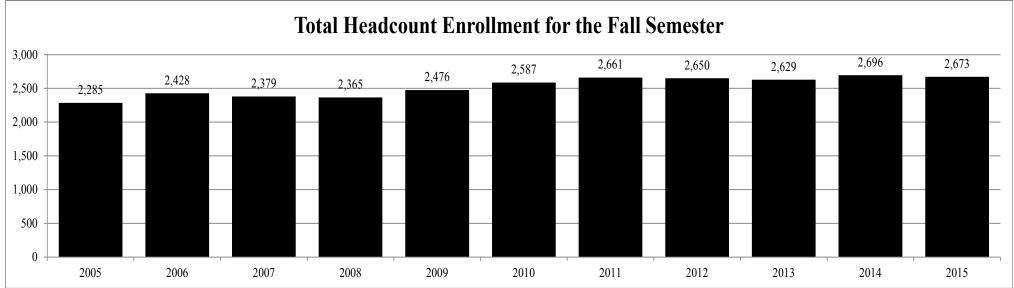

41.8%       | 85.6%      |
| 2013         | 58.4%        | 36.9%        | 4.7%         | 18.1%      | 81.9%        | 89.2%    | 10.8%           | 92.4%           | 7.6%            | 59.8%           | 40.2%       | 85.2%      |
| 2014         | 58.3%        | 36.6%        | 5.0%         | 18.7%      | 81.3%        | 88.5%    | 11.5%           | 93.7%           | 6.3%            | 60.9%           | 39.1%       | 85.3%      |
| 2015         | 57.4%        | 36.1%        | 6.5%         | 19.4%      | 80.6%        | 86.0%    | 14.0%           | 92.4%           | 7.6%            | 64.5%           | 35.5%       | 84.7%      |

Notes: Percents may not add to 100% due to rounding.

Enrollment figures are unduplicated.

## MISSISSIPPI UNIVERSITY FOR WOMEN TOTAL FTE AND TOTAL HEADCOUNT ENROLLMENT





# MISSISSIPPI VALLEY STATE UNIVERSITY ENROLLMENT BY ETHNICITY, GENDER, RESIDENCY, LEVEL, AGE AND FTE

|                                    |              |              |              |            |              |                 | Non-     | <b>Under-</b>   |                 |                 | 25 and      | Age            | Total      | Total            |
|------------------------------------|--------------|--------------|--------------|------------|--------------|-----------------|----------|-----------------|-----------------|-----------------|-------------|----------------|------------|------------------|
| Fall Session                       | <b>White</b> | <b>Black</b> | <b>Other</b> | <u>Men</u> | <u>Women</u> | <b>Resident</b> | Resident | <u>graduate</u> | <u>Graduate</u> | <u>