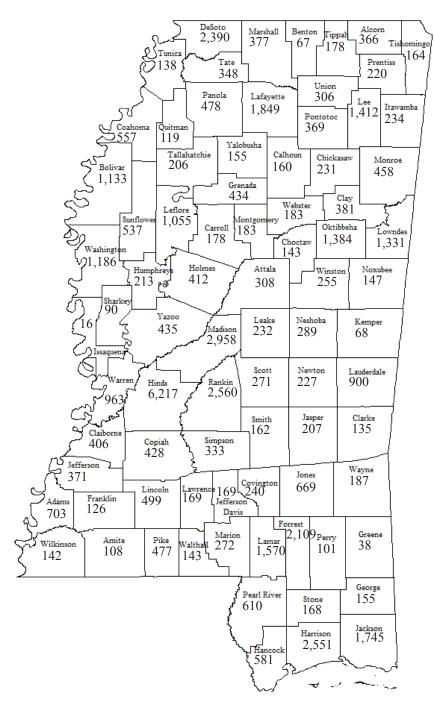

Fall Enrollment Book — 11

On-Campus Headcount Enrollment By Counties for Residents of Mississippi Fall 2015

|           | <u>ASU</u> | <u>DSU</u> | <u>JSU</u> | <u>MSU</u> | <u>MUW</u> | <u>MVSU</u> | <u>UM</u> | <u>USM</u> | <u>Total</u> |
|-----------|------------|------------|------------|------------|------------|-------------|-----------|------------|--------------|
| Adams     | 394        | 11         | 71         | 59         | 5          | 4           | 70        | 89         | 703          |
| Alcorn    | 4          | 17         | 5          | 155        | 22         | 0           | 157       | 6          | 366          |
| Amite     | 15         | 1          | 9          | 20         | 1          | 2           | 7         | 53         | 108          |
| Attala    | 2          | 13         | 40         | 128        | 13         | 6           | 94        | 12         | 308          |
| Benton    | 0          | 2          | 3          | 25         | 3          | 0           | 31        | 3          | 67           |
| Bolivar   | 31         | 624        | 79         | 152        | 20         | 114         | 88        | 25         | 1,133        |
| Calhoun   | 0          | 13         | 6          | 53         | 13         | 2           | 66        | 7          | 160          |
| Carroll   | 2          | 20         | 11         | 59         | 2          | 14          | 57        | 13         | 178          |
| Chickasaw | 0          | 6          | 9          | 112        | 36         | 3           | 60        | 5          | 231          |
| Choctaw   | 0          | 3          | 8          | 102        | 13         | 0           | 17        | 0          | 143          |
| Claiborne | 329        | 0          | 36         | 16         | 4          | 0           | 11        | 10         | 406          |
| Clarke    | 2          | 2          | 7          | 52         | 5          | 2           | 18        | 47         | 135          |
| Clay      | 3          | 7          | 19         | 209        | 91         | 2           | 38        | 12         | 381          |
| Coahoma   | 28         | 164        | 70         | 76         | 5          | 75          | 110       | 29         | 557          |
| Copiah    | 37         | 15         | 188        | 83         | 9          | 2           | 44        | 50         | 428          |
| Covington | 7          | 1          | 16         | 49         | 2          | 1           | 22        | 142        | 240          |
| DeSoto    | 22         | 252        | 65         | 827        | 53         | 23          | 1015      | 133        | 2,390        |
| Forrest   | 26         | 6          | 38         | 202        | 5          | 4           | 129       | 1,699      | 2,109        |
| Franklin  | 56         | 2          | 10         | 19         | 3          | 0           | 12        | 24         | 126          |
| George    | 1          | 3          | 2          | 36         | 6          | 1           | 20        | 86         | 155          |
| Greene    | 2          | 0          | 0          | 23         | 3          | 1           | 5         | 34         | 68           |
| Grenada   | 2          | 74         | 15         | 132        | 9          | 29          | 152       | 21         | 434          |
| Hancock   | 1          | 5          | 2          | 157        | 2          | 2           | 124       | 288        | 581          |
| Harrison  | 28         | 22         | 57         | 674        | 28         | 3           | 381       | 1,358      | 2,551        |
| Hinds     | 243        | 83         | 3,597      | 921        | 63         | 34          | 703       | 573        | 6,217        |
| Holmes    | 30         | 11         | 130        | 83         | 10         | 85          | 33        | 30         | 412          |
| Humphreys | 16         | 27         | 43         | 22         | 1          | 89          | 10        | 5          | 213          |
| Issaquena | 1          | 3          | 2          | 2          | 1          | 5           | 2         | 0          | 16           |

Fall Enrollment Book -

On-Campus Headcount Enrollment By Counties for Residents of Mississippi Fall 2015 (Continued)

|                 | <u>ASU</u> | <u>DSU</u> | <u>JSU</u> | <u>MSU</u> | <u>MUW</u> | <u>MVSU</u> | <u>UM</u> | <u>USM</u> | <u>Total</u> |
|-----------------|------------|------------|------------|------------|------------|-------------|-----------|------------|--------------|
| Itawamba        | 0          | 3          | 5          | 107        | 22         | 1           | 86        | 10         | 234          |
| Jackson         | 22         | 12         | 57         | 534        | 41         | 7           | 351       | 721        | 1,745        |
| Jasper          | 25         | 5          | 35         | 55         | 3          | 2           | 13        | 69         | 207          |
| Jefferson       | 286        | 1          | 41         | 17         | 1          | 1           | 3         | 21         | 371          |
| Jefferson Davis | 20         | 1          | 38         | 19         | 1          | 1           | 17        | 72         | 169          |
| Jones           | 14         | 6          | 25         | 178        | 11         | 2           | 78        | 355        | 669          |
| Kemper          | 3          | 2          | 4          | 29         | 8          | 0           | 5         | 17         | 68           |
| Lafayette       | 1          | 49         | 9          | 85         | 8          | 6           | 1,664     | 27         | 1,849        |
| Lamar           | 5          | 5          | 7          | 219        | 17         | 0           | 141       | 1,176      | 1,570        |
| Lauderdale      | 20         | 10         | 59         | 387        | 33         | 6           | 179       | 206        | 900          |
| Lawrence        | 19         | 7          | 25         | 51         | 4          | 0           | 17        | 46         | 169          |
| Leake           | 6          | 4          | 80         | 90         | 4          | 2           | 24        | 22         | 232          |
| Lee             | 4          | 42         | 20         | 537        | 105        | 5           | 645       | 54         | 1,412        |
| Leflore         | 40         | 103        | 107        | 126        | 26         | 532         | 89        | 32         | 1,055        |
| Lincoln         | 47         | 9          | 65         | 150        | 9          | 2           | 56        | 161        | 499          |
| Lowndes         | 7          | 12         | 22         | 518        | 603        | 7           | 100       | 62         | 1,331        |
| Madison         | 49         | 63         | 572        | 1,033      | 42         | 12          | 862       | 325        | 2,958        |
| Marion          | 19         | 2          | 23         | 49         | 5          | 3           | 26        | 145        | 272          |
| Marshall        | 3          | 19         | 15         | 116        | 17         | 13          | 173       | 21         | 377          |
| Monroe          | 3          | 12         | 6          | 204        | 101        | 1           | 113       | 18         | 458          |
| Montgomery      | 1          | 15         | 10         | 76         | 10         | 5           | 57        | 9          | 183          |
| Neshoba         | 2          | 4          | 21         | 134        | 15         | 1           | 63        | 49         | 289          |
| Newton          | 3          | 9          | 25         | 90         | 10         | 1           | 31        | 58         | 227          |
| Noxubee         | 10         | 3          | 12         | 68         | 27         | 6           | 8         | 13         | 147          |
| Oktibbeha       | 5          | 13         | 14         | 1,129      | 124        | 9           | 60        | 30         | 1,384        |
| Panola          | 6          | 71         | 32         | 100        | 10         | 3           | 234       | 22         | 478          |
| Pearl River     | 5          | 2          | 3          | 144        | 8          | 0           | 64        | 384        | 610          |
| Perry           | 1          | 2          | 1          | 15         | 2          | 2           | 11        | 67         | 101          |

Fall Enrollment Book -

On-Campus Headcount Enrollment By Counties for Residents of Mississippi Fall 2015 (Continued)

|              | <u>ASU</u> | <u>DSU</u> | <u>JSU</u> | <u>MSU</u> | <u>MUW</u> | <u>MVSU</u> | <u>UM</u> | <u>USM</u> | <u>Total</u> |
|--------------|------------|------------|------------|------------|------------|-------------|-----------|------------|--------------|
| Pike         | 51         | 9          | 95         | 88         | 9          | 3           | 52        | 170        | 477          |
| Pontotoc     | 0          | 16         | 3          | 136        | 22         | 0           | 178       | 14         | 369          |
| Prentiss     | 1          | 7          | 1          | 83         | 15         | 1           | 105       | 7          | 220          |
| Quitman      | 5          | 22         | 14         | 17         | 2          | 24          | 29        | 6          | 119          |
| Rankin       | 30         | 77         | 443        | 927        | 59         | 3           | 593       | 428        | 2,560        |
| Scott        | 3          | 4          | 67         | 106        | 8          | 2           | 34        | 47         | 271          |
| Sharkey      | 10         | 21         | 22         | 15         | 1          | 12          | 5         | 4          | 90           |
| Simpson      | 9          | 4          | 87         | 63         | 1          | 0           | 43        | 126        | 333          |
| Smith        | 2          | 6          | 6          | 50         | 3          | 0           | 20        | 75         | 162          |
| Stone        | 0          | 1          | 9          | 40         | 3          | 0           | 22        | 93         | 168          |
| Sunflower    | 20         | 147        | 39         | 75         | 16         | 160         | 51        | 29         | 537          |
| Tallahatchie | 6          | 35         | 27         | 37         | 1          | 45          | 46        | 9          | 206          |
| Tate         | 1          | 49         | 7          | 81         | 15         | 4           | 176       | 15         | 348          |
| Tippah       | 0          | 19         | 1          | 54         | 13         | 2           | 87        | 2          | 178          |
| Tishomingo   | 0          | 7          | 0          | 71         | 7          | 0           | 72        | 7          | 164          |
| Tunica       | 4          | 28         | 25         | 22         | 0          | 18          | 30        | 11         | 138          |
| Union        | 1          | 19         | 1          | 86         | 18         | 0           | 176       | 5          | 306          |
| Walthall     | 13         | 2          | 16         | 23         | 0          | 0           | 7         | 82         | 143          |
| Warren       | 253        | 37         | 146        | 284        | 11         | 4           | 105       | 123        | 963          |
| Washington   | 60         | 308        | 133        | 228        | 31         | 235         | 131       | 60         | 1,186        |
| Wayne        | 8          | 2          | 12         | 41         | 5          | 2           | 17        | 100        | 187          |
| Webster      | 0          | 2          | 1          | 136        | 9          | 1           | 27        | 7          | 183          |
| Wilkinson    | 67         | 1          | 20         | 13         | 0          | 0           | 8         | 33         | 142          |
| Winston      | 4          | 7          | 14         | 145        | 35         | 3           | 34        | 13         | 255          |
| Yalobusha    | 4          | 23         | 7          | 22         | 6          | 6           | 85        | 2          | 155          |
| Yazoo        | <u>28</u>  | <u>33</u>  | <u>131</u> | <u>109</u> | <u>10</u>  | <u>39</u>   | <u>64</u> | <u>21</u>  | <u>435</u>   |
| Total        | 2,488      | 2,759      | 7,198      | 13,660     | 1,995      | 1,697       | 10,843    | 10,435     | 51,075       |

# LOCATION OF ON-CAMPUS STUDENTS BY COUNTIES FOR RESIDENTS OF MISSISSIPPI FALL 2015

**Total 51,075** 

Fall Enrollment Book