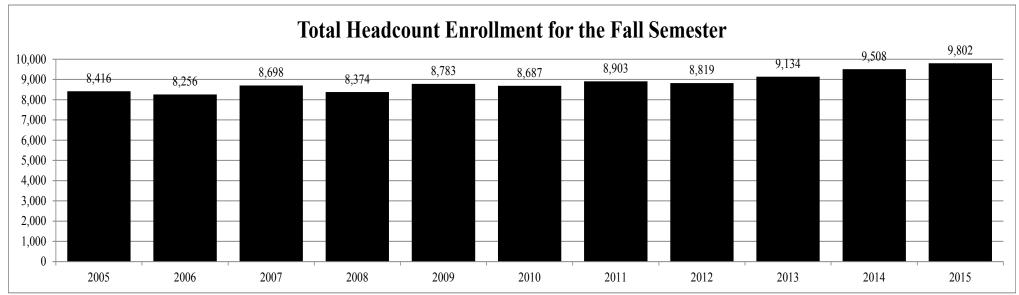

# TOTAL UNDUPLICATED HEADCOUNT ENROLLMENT BY LEVEL FALL 2015

| <b>Institution</b>                  | <b>Certificate</b> | <b>Freshman</b> | <b>Sophomore</b> | <u>Junior</u> | <b>Senior</b> | <u>Undergraduate</u> | <b>Graduate</b> | <u>Total</u> |
|-------------------------------------|--------------------|-----------------|------------------|---------------|---------------|----------------------|-----------------|--------------|
|                                     |                    |                 |                  |               |               |                      |                 |              |
| Alcorn State University             | 0                  | 1,219           | 541              | 454           | 697           | 2,911                | 607             | 3,518        |
| Delta State University              | 0                  | 705             | 439              | 600           | 915           | 2,659                | 801             | 3,460        |
| Jackson State University            | 0                  | 2,068           | 1,416            | 1,623         | 2,368         | 7,475                | 2,327           | 9,802        |
| Mississippi State University        | 0                  | 4,434           | 3,299            | 4,029         | 5,659         | 17,421               | 3,452           | 20,873       |
| Mississippi University for Women    | 0                  | 612             | 400              | 632           | 826           | 2,470                | 203             | 2,673        |
| Mississippi Valley State University | 0                  | 771             | 425              | 351           | 401           | 1,948                | 361             | 2,309        |
| University of Mississippi*          | 0                  | 5,542           | 3,667            | 4,339         | 5,237         | 18,785               | 5,053           | 23,838       |
| University of Southern Mississippi  | <u>0</u>           | <u>2,298</u>    | <u>1,971</u>     | <u>2,831</u>  | <u>4,740</u>  | <u>11,840</u>        | <u>2,711</u>    | 14,551       |
| Total                               | 0                  | 17,649          | 12,158           | 14,859        | 20,843        | 65,509               | 15,515          | 81,024       |