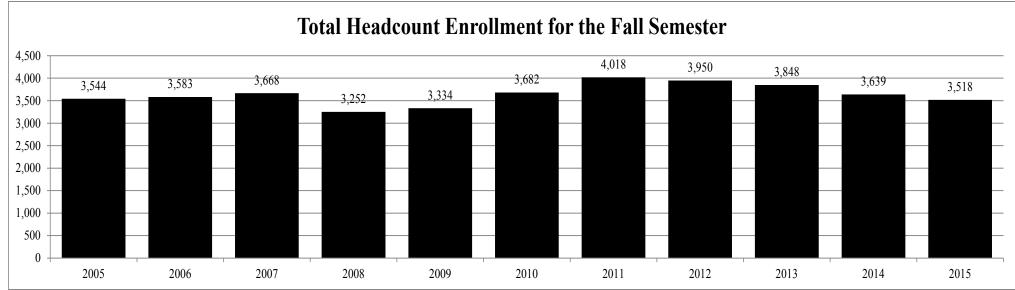

### On-Campus Headcount Enrollment By Level Fall 2015

| <u>Institution</u>                  | <b>Certificate</b> | <b>Freshman</b> | <b>Sophomore</b> | <u>Junior</u> | <b>Senior</b> | <b>Undergraduate</b> | <u>Graduate</u> | <u>Total</u> |
|-------------------------------------|--------------------|-----------------|------------------|---------------|---------------|----------------------|-----------------|--------------|
|                                     |                    |                 |                  |               |               |                      |                 |              |
| Alcorn State University             | 0                  | 1,098           | 485              | 371           | 576           | 2,530                | 586             | 3,116        |
| Delta State University              | 0                  | 590             | 439              | 589           | 887           | 2,505                | 782             | 3,287        |
| Jackson State University            | 0                  | 2,065           | 1,402            | 1,604         | 2,321         | 7,392                | 1,753           | 9,145        |
| Mississippi State University        | 0                  | 4,430           | 3,289            | 3,911         | 5,423         | 17,053               | 3,376           | 20,429       |
| Mississippi University for Women    | 0                  | 583             | 326              | 504           | 739           | 2,152                | 177             | 2,329        |
| Mississippi Valley State University | 0                  | 715             | 424              | 345           | 399           | 1,883                | 356             | 2,239        |
| University of Mississippi           | 0                  | 5,538           | 3,631            | 3,621         | 4,528         | 17,318               | 2,678           | 19,996       |
| University of Southern Mississippi  | <u>0</u>           | <u>2,181</u>    | <u>1,897</u>     | <u>2,545</u>  | <u>4,123</u>  | <u>10,746</u>        | <u>2,331</u>    | 13,077       |
| Total                               | 0                  | 17,200          | 11,893           | 13,490        | 18,996        | 61,579               | 12,039          | 73,618       |