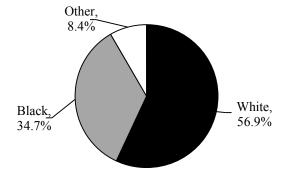

### On-Campus Headcount Enrollment By Ethnicity, By Gender, and By Residence Fall 2015

| <u>Institution</u>                  | <u>Wh</u>    | <u>ite</u>   | Bla          | <u>ck</u>    | <u>Oth</u>   | <u>er</u> | Mε           | <u>en</u>    | Won          | <u>nen</u>   | Resid         | <u>lent</u>  | Nonres       | <u>sident</u> | <b>Total</b>  |
|-------------------------------------|--------------|--------------|--------------|--------------|--------------|-----------|--------------|--------------|--------------|--------------|---------------|--------------|--------------|---------------|---------------|
|                                     |              |              |              |              |              |           |              |              |              |              |               |              |              |               |               |
| Alcorn State University             | 104          | 3.3%         | 2,864        | 91.9%        | 148          | 4.7%      | 1,142        | 36.6%        | 1,974        | 63.4%        | 2,488         | 79.8%        | 628          | 20.2%         | 3,116         |
| Delta State University              | 1,859        | 56.6%        | 1,235        | 37.6%        | 193          | 5.9%      | 1,258        | 38.3%        | 2,029        | 61.7%        | 2,759         | 83.9%        | 528          | 16.1%         | 3,287         |
| Jackson State University            | 565          | 6.2%         | 8,289        | 90.6%        | 291          | 3.2%      | 3,262        | 35.7%        | 5,883        | 64.3%        | 7,198         | 78.7%        | 1,947        | 21.3%         | 9,145         |
| Mississippi State University        | 14,485       | 70.9%        | 3,879        | 19.0%        | 2,065        | 10.1%     | 10,501       | 51.4%        | 9,928        | 48.6%        | 13,660        | 66.9%        | 6,769        | 33.1%         | 20,429        |
| Mississippi University for Women    | 1,300        | 55.8%        | 865          | 37.1%        | 164          | 7.0%      | 461          | 19.8%        | 1,868        | 80.2%        | 1,995         | 85.7%        | 334          | 14.3%         | 2,329         |
| Mississippi Valley State University | 61           | 2.7%         | 2,052        | 91.6%        | 126          | 5.6%      | 887          | 39.6%        | 1,352        | 60.4%        | 1,697         | 75.8%        | 542          | 24.2%         | 2,239         |
| University of Mississippi           | 15,458       | 77.3%        | 2,579        | 12.9%        | 1,959        | 9.8%      | 9,108        | 45.5%        | 10,888       | 54.5%        | 10,843        | 54.2%        | 9,153        | 45.8%         | 19,996        |
| University of Southern Mississippi  | <u>8,089</u> | <u>61.9%</u> | <u>3,762</u> | <u>28.8%</u> | <u>1,226</u> | 9.4%      | <u>4,776</u> | <u>36.5%</u> | <u>8,301</u> | <u>63.5%</u> | <u>10,435</u> | <u>79.8%</u> | <u>2,642</u> | <u>20.2%</u>  | <u>13,077</u> |
| Total                               | 41,921       | 56.9%        | 25,525       | 34.7%        | 6,172        | 8.4%      | 31,395       | 42.6%        | 42,223       | 57.4%        | 51,075        | 69.4%        | 22,543       | 30.6%         | 73,618        |