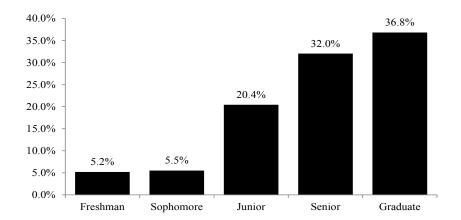

|
| USM - Other Locations                | 0                  | 38              | 0                | 0             | 0             | 38                   | 0               | 38           |
| USM - Gulf Coast Research Laboratory | <u>0</u>           | <u>4</u>        | <u>2</u>         | <u>1</u>      | <u>2</u>      | <u>9</u>             | <u>43</u>       | <u>52</u>    |
| Total                                | $\overline{0}$     | 587             | 624              | 2,314         | 3,627         | $7,15\overline{2}$   | 4,170           | 11,322       |
| *Includes residents and fellows      |                    |                 |                  |               |               |                      |                 |              |

<sup>\*</sup>Includes residents and fellows.





### Off-Campus/Dual Campus Duplicated Headcount Enrollment By Ethnicity, By Gender, and By Residence Fall 2015

| <u>Institution</u>                   | Wh        | <u>iite</u>  | Bla      | <u>ck</u>   | <u>Oth</u> | <u>er</u>    | Mo        | <u>en</u>    | Won       | <u>ien</u>   | Resid     | <u>lent</u>  | Nonres    | <u>ident</u> | <u>Total</u> |
|--------------------------------------|-----------|--------------|----------|-------------|------------|--------------|-----------|--------------|-----------|--------------|-----------|--------------|-----------|--------------|--------------|
| ASU - Natchez                        | 19        | 6.7%         | 255      | 90.4%       | 8          | 2.8%         | 42        | 14.9%        | 240       | 85.1%        | 242       | 85.8%