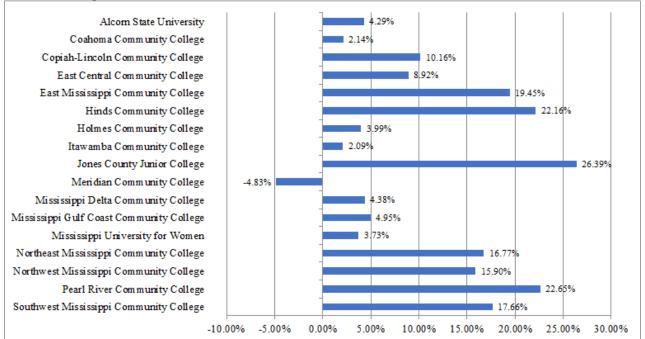

# ANNUAL REPORT FOR MISSISSIPPI NURSING DEGREE PROGRAMS

Janette S. McCrory, DNP, RN Director of Nursing Education

May 18, 2017

Office of Academic and Student Affairs Mississippi Institutions of Higher Learning