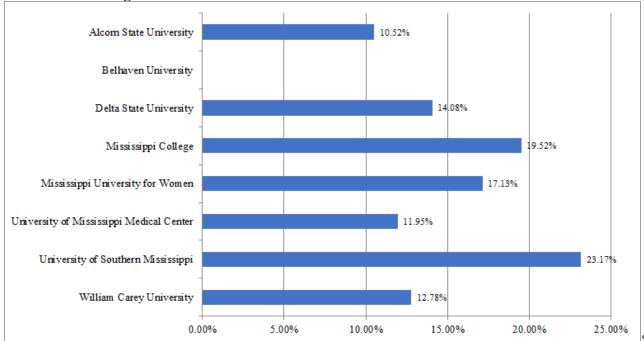

# ANNUAL REPORT FOR MISSISSIPPI NURSING DEGREE PROGRAMS

Janette S. McCrory, DNP, RN Director of Nursing Education

May 18, 2017

Office of Academic and Student Affairs Mississippi Institutions of Higher Learning