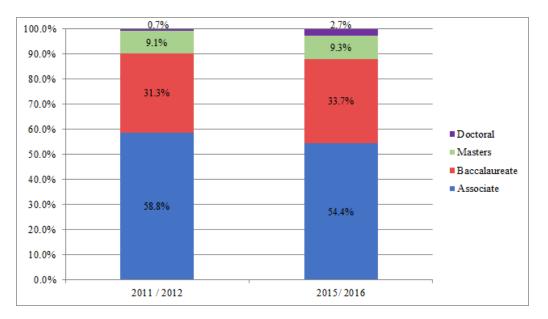

# TABLE OF CONTENTS

| Admissions by Academic Year                               | Page 3  |
|-----------------------------------------------------------|---------|
| Enrollment by Fall Term                                   | Page 5  |
| Graduate Program Enrollment by Clinical Practice Role     | Page 7  |
| Graduates by Academic Year                                | Page 8  |
| Associate and Baccalaureate Graduates                     | Page 10 |
| Masters and Doctoral Graduates                            | Page 11 |
| NCLEX-RN® Pass Rates                                      | Page 12 |
| Student/Faculty Ratios                                    | Page 13 |
| Faculty Vacancies and Preparation by Institution          | Page 14 |
| Degree Completion Rates by Degree Level                   | Page 15 |
| Nurse Practitioner & Nurse Anesthesia Certification Rates | Page 17 |
| National Accreditation Status and Schedule                | Page 18 |