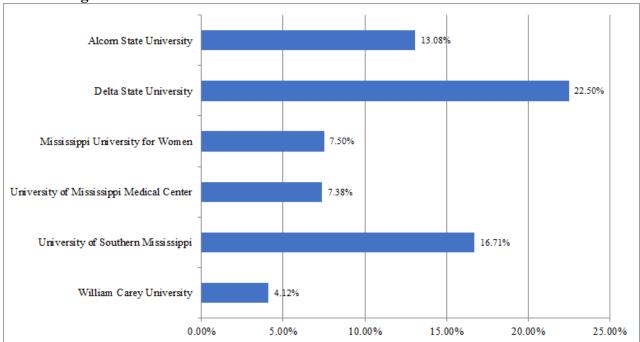

# ANNUAL REPORT FOR MISSISSIPPI NURSING DEGREE PROGRAMS

Janette S. McCrory, DNP, RN Director of Nursing Education

May 18, 2017

Office of Academic and Student Affairs Mississippi Institutions of Higher Learning