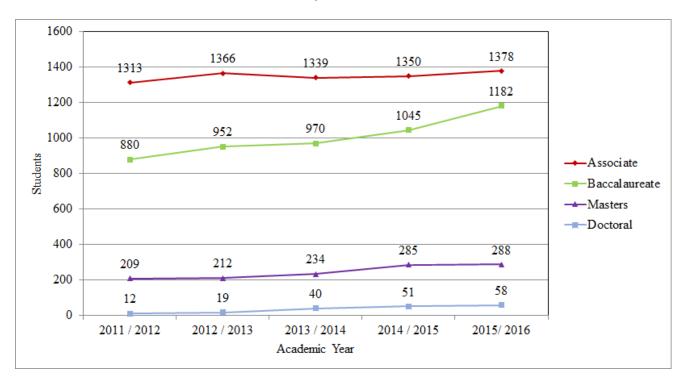

# ANNUAL REPORT FOR MISSISSIPPI NURSING DEGREE PROGRAMS

Janette S. McCrory, DNP, RN Director of Nursing Education

May 18, 2017

Office of Academic and Student Affairs Mississippi Institutions of Higher Learning