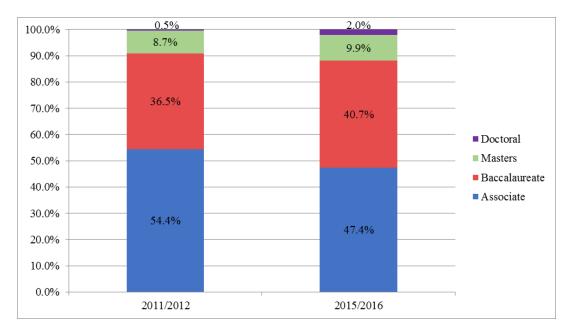

# ANNUAL REPORT FOR MISSISSIPPI NURSING DEGREE PROGRAMS

Janette S. McCrory, DNP, RN Director of Nursing Education

May 18, 2017

Office of Academic and Student Affairs Mississippi Institutions of Higher Learning