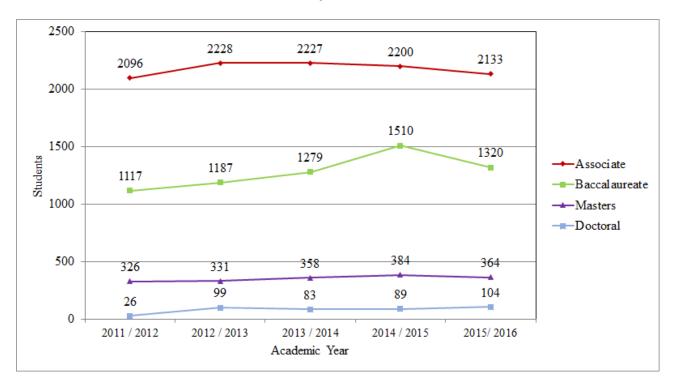

# TABLE OF CONTENTS

| Admissions by Academic Year                               | Page 3  |
|-----------------------------------------------------------|---------|
| Enrollment by Fall Term                                   | Page 5  |
| Graduate Program Enrollment by Clinical Practice Role     | Page 7  |
| Graduates by Academic Year                                | Page 8  |
| Associate and Baccalaureate Graduates                     | Page 10 |
| Masters and Doctoral Graduates                            | Page 11 |
| NCLEX-RN® Pass Rates                                      | Page 12 |
| Student/Faculty Ratios                                    | Page 13 |
| Faculty Vacancies and Preparation by Institution          | Page 14 |
| Degree Completion Rates by Degree Level                   | Page 15 |
| Nurse Practitioner & Nurse Anesthesia Certification Rates | Page 17 |
| National Accreditation Status and Schedule                | Page 18 |