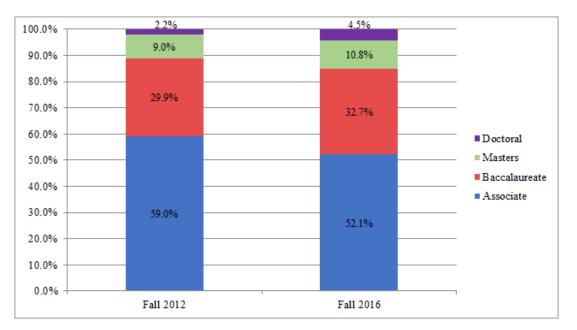

# ANNUAL REPORT FOR MISSISSIPPI NURSING DEGREE PROGRAMS

Janette S. McCrory, DNP, RN Director of Nursing Education

May 18, 2017

Office of Academic and Student Affairs Mississippi Institutions of Higher Learning