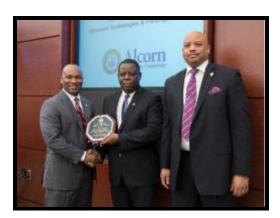

Left to right: Trustee Shane Hooper, Chair of the Board of Trustees Diversity Committee; honoree **Dr. Steve Adzanu, Associate Professor of Advanced Technologies and Pre-Engineering;** and Dr. Al Rankins, Jr., President, **Alcorn State University**.