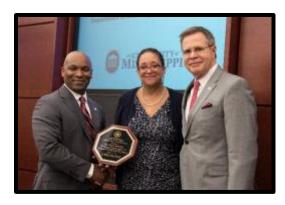

## **2017 Diversity Awards Photos and Cutlines**

Left to right: Trustee Shane Hooper, Chair of the Board of Trustees Diversity Committee; **and Billy Cummins**, accepting the Community Service Award on behalf of Trustee Karen Cummins (posthumously), who was recognized for her courage, commitment and dedication to diversity, inclusion and creating opportunities for all students.