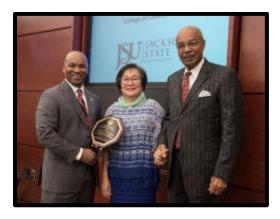

Left to right: Trustee Shane Hooper, Chair of the Board of Trustees Diversity Committee; honoree **Dr. Hyun Chong Kim, Professor of Art, College of Liberal Arts;** and Dr. Rod Paige, Interim President, **Jackson State University**.