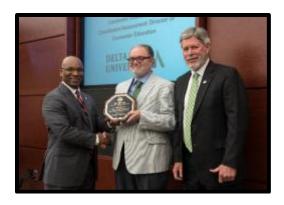

Left to right: Trustee Shane Hooper, Chair of the Board of Trustees Diversity Committee; honoree **Dr. George Beals, Assistant Professor of Counselor Education and Coordinator/Assessment Director of Counselor Education;** and William LaForge, Jr., President, **Delta State University**.