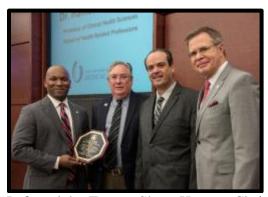

Left to right: Trustee Shane Hooper, Chair of the Board of Trustees Diversity Committee; Dr. Ralph H. Didlake, Associate Vice Chancellor for Academic Affairs, **University of Mississippi Medical Center**; honoree **Dr. Hamed Benghuzzi, Professor of Clinical Health Sciences, School of Health Related Professions**; and Dr. Jeffrey S. Vitter, Chancellor, University of Mississippi.