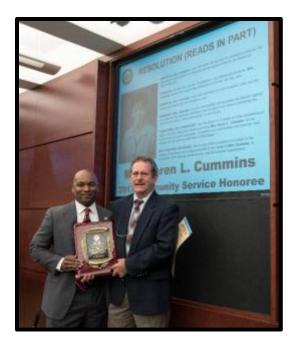

## **2017 Diversity Awards Photos and Cutlines**

Left to right: Trustee Shane Hooper, Chair of the Board of Trustees Diversity Committee; **and Billy Cummins**, accepting the Community Service Award on behalf of Trustee Karen Cummins (posthumously), who was recognized for her courage, commitment and dedication to diversity, inclusion and creating opportunities for all students.