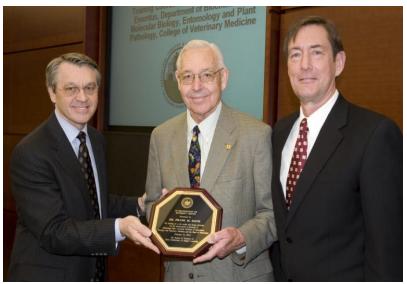

Mississippi State University, Division of Agriculture, Forestry and Veterinary Medicine, Honoree

#### From left to right:

- Trustee Doug Rouse, Chair Diversity Recognition Committee
- Dr. Frank Davis, Training Coordinator, Adjunct Professor Emeritus, Department of Biochemistry, Molecular Biology, Entomology and Plant Pathology, Mississippi State University Division of Agriculture, Forestry and Veterinary Medicine
- Dr. Gregory Bohach, Vice President for Agriculture, Forestry and Veterinary Medicine, Mississippi State University