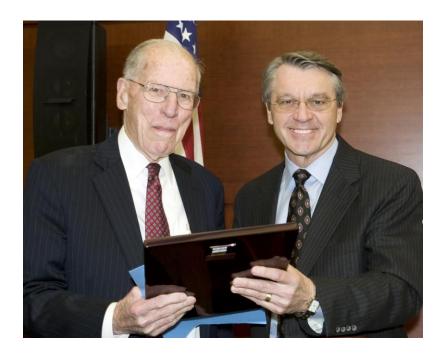

# Mississippi Board of Trustees of State Institutions of Higher Learning 2013 Diversity Recognition

**2013 Diversity Month Community Leader Honoree** 

Awarded to former Governor William F. Winter

- Governor William F. Winter
- Trustee Doug Rouse, Chair, Diversity Recognition Committee

The IHL Board of Trustees with former Governor William F. Winter, 2013 Diversity Month Community Leader Honoree