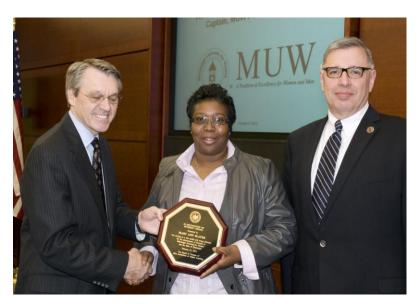

# **Mississippi University for Women, Honoree** From left to right:

- Trustee Doug Rouse, Chair, Diversity Recognition Committee
- Ms. Mary Ann Slater, Captain, Mississippi University for Women Police Department
- Dr. Jim Borsig, President, Mississippi University for Women