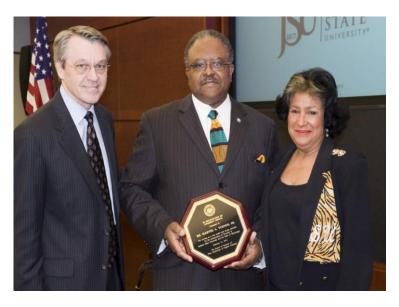

#### **Jackson State University Honoree**

#### From left to right:

- Trustee Doug Rouse, Chair Diversity Recognition Committee
- (Honoree) Dr. Marvel A. Turner, Sr., CPA, Assistant Professor, Department of Accounting, College of Business, Jackson State University
- Dr. Carolyn Meyers, President, Jackson State University