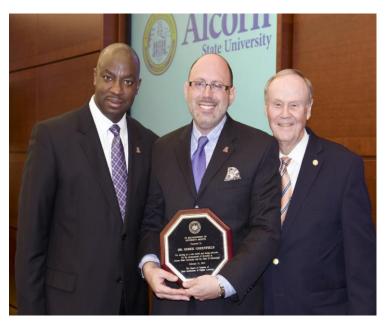

## **Alcorn State University Honoree**

### From left to right:

- Dr. Christopher M. Brown, II, President, Alcorn State University
- Dr. Derek Greenfield, Director of Educational Equity and Inclusion, Title IX Administrator, and Assistant Professor of Sociology, Alcorn State University
- Trustee Ed Blakeslee, President of the Board of Trustees