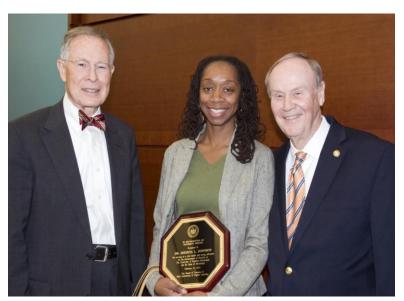

The University of Southern Mississippi, Honoree From left to right:

- Dr. Aubrey Lucas, Interim President, The University of Southern Mississippi
- Dr. Sherita Johnson, Interim Director of the Center for Black Studies and Associate Professor of English, The University of Southern Mississippi
- Trustee Ed Blakeslee, President of the Board of Trustees