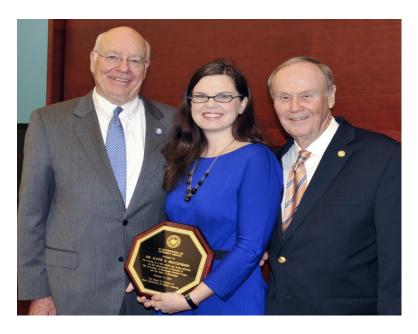

# The University of Mississippi Medical Center, Honoree From left to right:

- Dr. James Keeton, Vice Chancellor for Health Affairs and Dean of the School of Medicine, The University of Mississippi Medical Center
- Dr. Katie S. McClendon, Clinical Assistant and Professor, Department of Pharmacy Practice, The University of Mississippi Medical Center
- Trustee Ed Blakeslee, President of the Board of Trustees