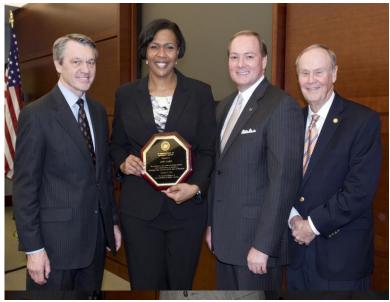

The University of Southern Mississippi, Honoree From left to right:

- Dr. Aubrey Lucas, Interim President, The University of Southern Mississippi
- Dr. Sherita Johnson, Interim Director of the Center for Black Studies and Associate Professor of English, The University of Southern Mississippi
- Trustee Ed Blakeslee, President of the Board of Trustees