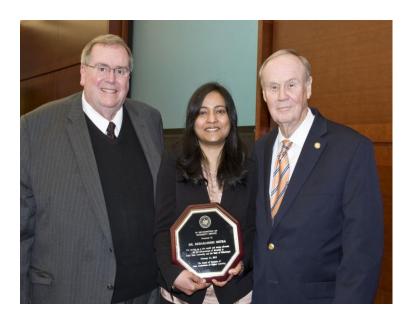

### Mississippi State University Honoree

- Trustee Doug Rouse, Chair Diversity Recognition Committee
- Ms. Ann Carr, Senior Associate Athletic Director, Student Athlete Services; and Senior Woman Administrator, Mississippi State University
- Dr. Mark Keenum, President, Mississippi State University
- Trustee Ed Blakeslee, President of the Board of Trustees