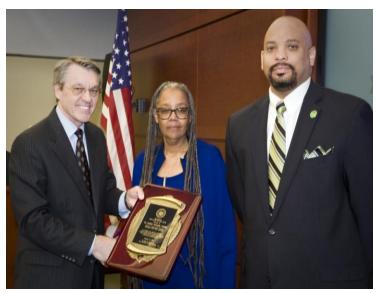

#### **Jackson State University Honoree**

#### From left to right:

- Trustee Doug Rouse, Chair Diversity Recognition Committee
- (Honoree) Dr. Marvel A. Turner, Sr., CPA, Assistant Professor, Department of Accounting, College of Business, Jackson State University
- Dr. Carolyn Meyers, President, Jackson State University