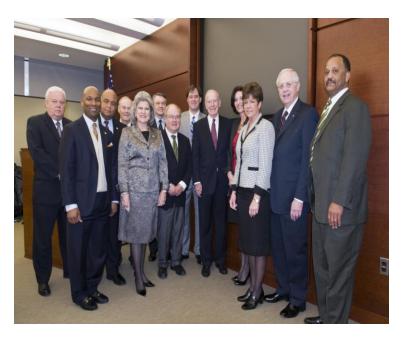

The IHL Board of Trustees with former Governor William F. Winter, 2013 Diversity Month Community Leader Honoree

#### From left to right:

Back Row: Trustee Hal Parker, Trustee C.D. Smith, Trustee Ed Blakeslee (President), Trustee Doug Rouse (Diversity Recognition Chair), Trustee Ford Dye, Trustee Christine Pickering

Front Row: Trustee Shane Hooper, Trustee Robin Robinson, Trustee Alan Perry, former Governor William F. Winter, Trustee Karen Cummins, Trustee Aubrey Patterson, and Trustee Bob Owens

2013 Diversity Educator of the Year