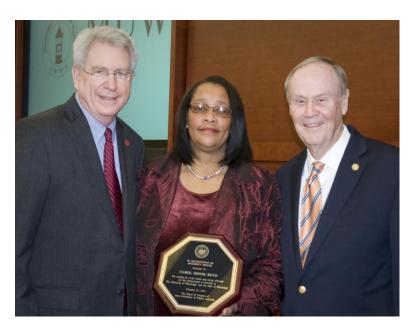

### Mississippi State University Honoree

- Trustee Doug Rouse, Chair Diversity Recognition Committee
- Ms. Ann Carr, Senior Associate Athletic Director, Student Athlete Services; and Senior Woman Administrator, Mississippi State University
- Dr. Mark Keenum, President, Mississippi State University
- Trustee Ed Blakeslee, President of the Board of Trustees