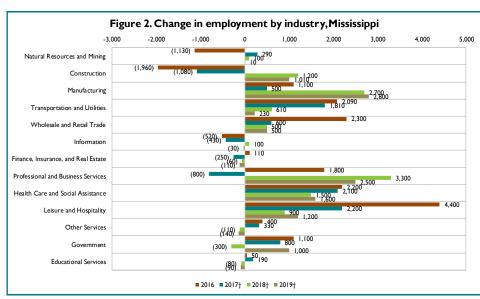

Figure 2 depicts the URC forecasts for the change in employment by industry in Mississippi for 2017, 2018, and 2019. The largest growth in employment for 2017 is ex-

pected in Leisure and Hospitality and Health Care and Social Assistance, as these sectors are forecasted to add 2,200 and 2,100 jobs, respectively. Notably, the Natural Resources and Mining sector is expected to add jobs in 2017 after decreasing in employment in 2015 and 2016. The largest declines in employment by sector for 2017 are forecast for Construction and Professional and Business Services, which are expected to lose 1,080 and 800 jobs, respectively. Significantly, the Construction sector in Mississippi lost jobs in seven of the last eight years; total employment in the sector in 2016 was almost 27.0 percent smaller than in 2008. In 2018, URC projects Professional and Business Services will add 3,300 jobs, the most of any sector. Manufacturing is forecast to follow with an

†Projected. Source: U.S. Bureau of Labor Statistics and URC

increase of 2,700 jobs. Employment in Construction is expected to increase by 1,200 jobs in 2018, which is notable given the declines experienced in the sector as mentioned above. While four sectors are projected to decline in employment in 2018, the same number as in 2017, the decreases forecasted for 2018 are expected to be considerably smaller. The largest decline in employment is forecast for the Government sector, which is expected to lose 300 jobs. Manufacturing is projected to experience the largest increase in employment in 2019 among all sectors in the state, adding 2,800 jobs. Employment in Professional and Business Services is forecasted to rise by 2,500 jobs. Declines in employment by sector in 2019 are expected to be minimal, as Other Services and Finance, Insurance, and Real Estate are forecasted to lose 140 and 110 jobs, respectively. The Finance, Insurance, and Real Estate sector is expected to lose jobs each year from 2017 to 2019.